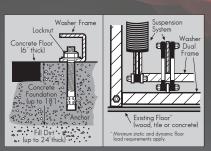

## SAVING YOU MONEY FROM DAY ONE.

Installation costs—2500sq.ft. laundry with E-Series ExpressWash soft-mount washers:

\$4,884

(includes labor & materials costs only)

Installation costs—2500sq.ft. laundry with hard-mount washers:

\$10,247

(includes labor & material costs only; additional costs for concrete work are probable depending upon machine capacity)

Unlike hard-mount washers that require thick reinforced concrete foundations, hole drilling and bolt-down, Continental E-Series ExpressWash Washers just slide into place. Less than 5 percent of vibration during extract is transferred to the floor-making installation in unconventional locations possible and saving storeowners thousands of dollars in install costs.

See a live install demonstration at www.continentalgirbau.com/expresscomparison.

www.continentalgirbau.com • 800-256-1073