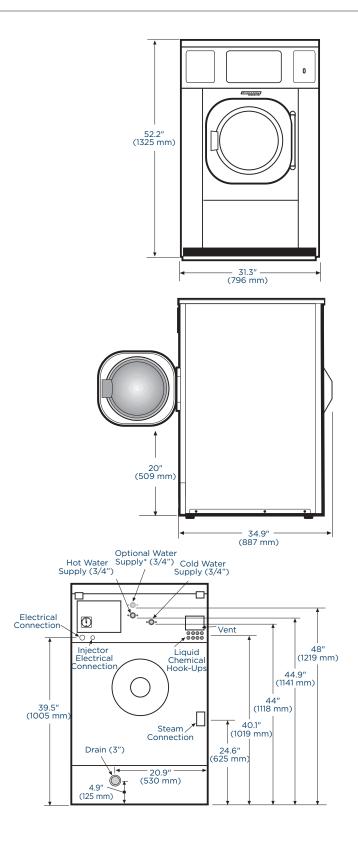

## ON-PREMISE E-SERIES SOFT-MOUNT WASHER-EXTRACTOR

| Capacity Ibs                                                                                                                                                                    | 30                                                                                           |
|---------------------------------------------------------------------------------------------------------------------------------------------------------------------------------|----------------------------------------------------------------------------------------------|
|                                                                                                                                                                                 | · •                                                                                          |
| Cylinder Diameter inch                                                                                                                                                          | 24.4                                                                                         |
| Cylinder Depth inch                                                                                                                                                             | 16.4                                                                                         |
| Cylinder Volume cu ft                                                                                                                                                           | 4.4                                                                                          |
| Net Weight Ibs                                                                                                                                                                  | 758                                                                                          |
| Crated Weight Ibs                                                                                                                                                               | 820                                                                                          |
| Machine Dimensions <i>inch</i> WxDxH                                                                                                                                            | 31.3 x 34.9 x 52.2                                                                           |
| Door Opening inch                                                                                                                                                               | 12.9                                                                                         |
| Floor to Door inch                                                                                                                                                              | 20                                                                                           |
| Shipping Dimensions <i>inch</i> WxDxH                                                                                                                                           | 32.4 x 37.2 x 58.5                                                                           |
| Washing Speed <i>rpm</i> Logi Control Inteli Control                                                                                                                            | 48<br>17/23/30/37/44                                                                         |
| Spin Speeds rpm                                                                                                                                                                 | 48/100/400/600/800/1000                                                                      |
| G-force                                                                                                                                                                         | 0.8/3.46/56/125/222/346                                                                      |
| Static Force Transmitted <i>lbs</i>                                                                                                                                             | 902                                                                                          |
| Dynamic Force Transmitted <i>lbs</i>                                                                                                                                            | 201                                                                                          |
| Frequency of Dynamic Force Hz                                                                                                                                                   | 16.7                                                                                         |
| Available Voltages/Wire Conductor/Amp<br>Hot Water (standard)<br>Electric Auxiliary Heat (optional)<br>Electric Auxiliary Heat (optional)<br>Electric Auxiliary Heat (optional) | 208-240/60/1, 2W+G, 10<br>208/60/1, 2W+G, 40<br>240/60/1, 2W+G, 50<br>208-240/60/3, 3W+G, 40 |
| Modified Energy Factor (MEF)                                                                                                                                                    | 2.08                                                                                         |
| Water Consumption Factor (WCF)                                                                                                                                                  | 4.68                                                                                         |
| Drain Diameter inch                                                                                                                                                             | 3                                                                                            |
| Water Inlets inch                                                                                                                                                               | 2 @ 3/4                                                                                      |
| Recommended Water Pressure PSI                                                                                                                                                  | 30-60                                                                                        |
| Water Flow gal/min                                                                                                                                                              | 16                                                                                           |
| Steam Connection inch                                                                                                                                                           | 1/2                                                                                          |
| Steam Pressure (optional) <i>PSI</i>                                                                                                                                            | 29-87                                                                                        |
| Steam Flow (optional) lbs/h                                                                                                                                                     | 176                                                                                          |
| Total Power kW                                                                                                                                                                  | 0.87                                                                                         |
| Electrical Heating Power (optional) kW<br>Single Phase 240V<br>Three Phase 240V                                                                                                 | 8.4<br>12.4                                                                                  |

<sup>\*</sup> Specifications subject to change without notice or obligation. Contact Continental Girbau at (800) 256-1073 for dimensions not shown or for clarification.

<sup>\*</sup> Modified Energy Factor (MEF) measured in cubic feet per kilowatt-hour per cycle. Water Consumption Factor (WCF) measured in gallons per cycle per cubic feet. MEF and WCF statistics are according to DOE test results report by Intertek, an independent testing laboratory, dated February 27, 2007.