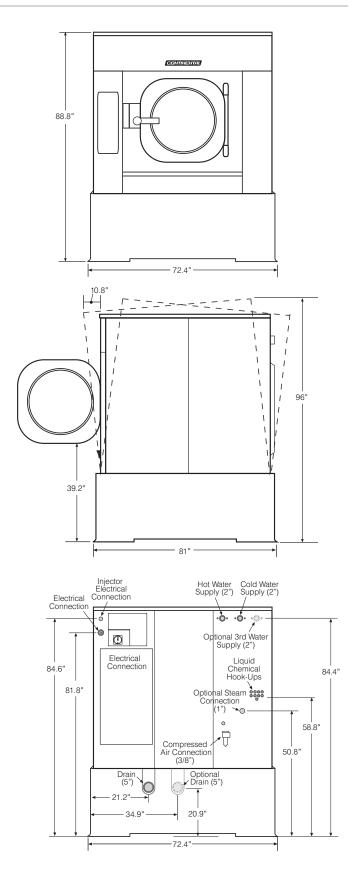

## **PRODUCT SPECS**

| 190                                                             |
|-----------------------------------------------------------------|
| 51.6                                                            |
| 24.8                                                            |
| 30.1                                                            |
| 9058                                                            |
| 9876                                                            |
| 72.4 x 81 x 88.8                                                |
| 26.9                                                            |
| 39.2                                                            |
| 76.8 x 83.5 x 88.4                                              |
| 21/26/36/32                                                     |
| 66/250/405/565/725                                              |
| 3.2/46/120/234/385                                              |
| 9995                                                            |
| 1157                                                            |
| 12.1                                                            |
| Amp<br>208-240/60/3, 3W+G, 30 Amp<br>440-480/60/3, 3W+G, 15 Amp |
| 5                                                               |
| 2 @ 2                                                           |
| 30-60                                                           |
| 58                                                              |
| 1                                                               |
| 29-60                                                           |
| 794                                                             |
| 9                                                               |
| 3/8                                                             |
| 87-100                                                          |
| 53                                                              |
|                                                                 |