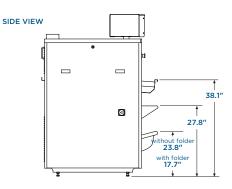

## X20100 EXPRESS HEATED-ROLL IRONER

| ARCHITECTURAL/MECHANICAL |
|--------------------------|
| PRODUCT SPECIFICATIONS   |

| Cylinder Diameter inch                                                                                        | 20.1                                       |
|---------------------------------------------------------------------------------------------------------------|--------------------------------------------|
| Usable Cylinder Width inch                                                                                    | 99.6                                       |
| Evaporation Capability <i>gal/h</i><br>Gas/Electric<br>Steam                                                  | 10.57<br>14.79                             |
| Ironing Speed ft/min                                                                                          | 4-49                                       |
| Net Weight <i>lbs</i><br>Gas/Electric without folder<br>Steam without folder<br>with folder                   | 2788<br>3069<br>3031<br>3312               |
| Crated Weight <i>Ibs</i><br>Gas/Electric without folder<br>with folder<br>Steam without folder<br>with folder | 3439<br>3775<br>3681<br>4017               |
| Machine Width <i>inch</i>                                                                                     | 136.6                                      |
| Machine Depth <i>inch</i>                                                                                     | 46.2                                       |
| Machine Height <i>inch</i>                                                                                    | 64.2                                       |
| Feed Height inch                                                                                              | 40.6                                       |
| Shipping Dimensions (WxDxH) <i>inch</i><br>without folder<br>with folder                                      | 142.1 x 45.5 x 71.9<br>142.1 x 50.6 x 71.9 |
| Motor Power <i>Hp</i><br>Roller Motor<br>Extraction Motor                                                     | 0.40<br>0.74                               |
| Exhaust Diameter inch                                                                                         | 5.1                                        |
| Exhaust Air Flow <i>cfm</i><br>Gas<br>Electric/Steam                                                          | 564<br>634                                 |
| Electric Heating <i>kW</i><br>208/60/3<br>240/60/3                                                            | 37.06<br>49.34                             |
| Gas Connection inch                                                                                           | 3/4 NPT                                    |
| Gas Heating <i>BTU/h</i><br>Natural<br>Propane                                                                | 208,823<br>201,999                         |
| Gas Consumption <i>cfm</i><br>Natural<br>Propane                                                              | 3.81<br>9.95                               |
| Gas Pressure Operating Manifold <i>inch wc</i><br>Natural<br>Propane                                          | 7<br>11                                    |
| Steam Connection inch                                                                                         | 1                                          |
| Steam Condensate Outlet inch                                                                                  | 3/4 (19)                                   |
| Steam Heating <i>BTU/h</i>                                                                                    | 221,789                                    |
| Steam Consumption <i>Ibs/h</i>                                                                                | 254                                        |
| Steam Pressure <i>PSI</i>                                                                                     | 116                                        |
| Safety Valve Connection <i>inch</i>                                                                           | 1                                          |
| Circuit Protection Amps                                                                                       | ,                                          |
| Gas/Steam 208-240/60/1<br>Electric 208/60/3<br>240/60/3                                                       | 10<br>160<br>160                           |
| Full Load Amps                                                                                                |                                            |
| Gas/Steam 208-240/60/1<br>Electric 208/60/3<br>240/60/3                                                       | 6.1<br>109<br>125                          |
|                                                                                                               |                                            |