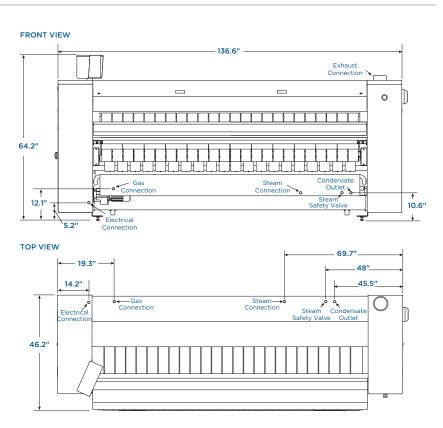

## X20100 EXPRESS HEATED-ROLL IRONER

| ARCHITECTURAL/MECHANICAL |
|--------------------------|
| PRODUCT SPECIFICATIONS   |

| Cylinder Diameter inch                                                                                        | 20.1                                       |
|---------------------------------------------------------------------------------------------------------------|--------------------------------------------|
| Usable Cylinder Width inch                                                                                    | 99.6                                       |
| Evaporation Capability <i>gal/h</i><br>Gas/Electric<br>Steam                                                  | 10.57<br>14.79                             |
| Ironing Speed ft/min                                                                                          | 4-49                                       |
| Net Weight <i>lbs</i><br>Gas/Electric without folder<br>Steam without folder<br>with folder                   | 2788<br>3069<br>3031<br>3312               |
| Crated Weight <i>Ibs</i><br>Gas/Electric without folder<br>with folder<br>Steam without folder<br>with folder | 3439<br>3775<br>3681<br>4017               |
| Machine Width <i>inch</i>                                                                                     | 136.6                                      |
| Machine Depth <i>inch</i>                                                                                     | 46.2                                       |
| Machine Height <i>inch</i>                                                                                    | 64.2                                       |
| Feed Height inch                                                                                              | 40.6                                       |
| Shipping Dimensions (WxDxH) <i>inch</i><br>without folder<br>with folder                                      | 142.1 x 45.5 x 71.9<br>142.1 x 50.6 x 71.9 |
| Motor Power <i>Hp</i><br>Roller Motor<br>Extraction Motor                                                     | 0.40<br>0.74                               |
| Exhaust Diameter inch                                                                                         | 5.1                                        |
| Exhaust Air Flow <i>cfm</i><br>Gas<br>Electric/Steam                                                          | 564<br>634                                 |
| Electric Heating <i>kW</i><br>208/60/3<br>240/60/3                                                            | 37.06<br>49.34                             |
| Gas Connection inch                                                                                           | 3/4 NPT                                    |
| Gas Heating <i>BTU/h</i><br>Natural<br>Propane                                                                | 208,823<br>201,999                         |
| Gas Consumption <i>cfm</i><br>Natural<br>Propane                                                              | 3.81<br>9.95                               |
| Gas Pressure Operating Manifold <i>inch wc</i><br>Natural<br>Propane                                          | 7<br>11                                    |
| Steam Connection inch                                                                                         | 1                                          |
| Steam Condensate Outlet inch                                                                                  | 3/4 (19)                                   |
| Steam Heating <i>BTU/h</i>                                                                                    | 221,789                                    |
| Steam Consumption <i>Ibs/h</i>                                                                                | 254                                        |
| Steam Pressure <i>PSI</i>                                                                                     | 116                                        |
| Safety Valve Connection <i>inch</i>                                                                           | 1                                          |
| Circuit Protection Amps                                                                                       | ,                                          |
| Gas/Steam 208-240/60/1<br>Electric 208/60/3<br>240/60/3                                                       | 10<br>160<br>160                           |
| Full Load Amps                                                                                                |                                            |
| Gas/Steam 208-240/60/1<br>Electric 208/60/3<br>240/60/3                                                       | 6.1<br>109<br>125                          |
|                                                                                                               |                                            |