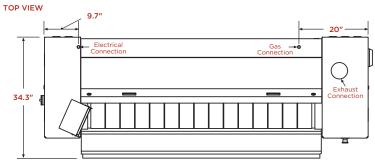

## Z-SERIES HEATED-ROLL IRONER

| Cylinder Diameter <i>inch</i>                             |                                      | 12.8             |
|-----------------------------------------------------------|--------------------------------------|------------------|
| Usable Cylinder Width <i>inch</i>                         |                                      | 60.6             |
| Evaporation Capability gal/h                              |                                      | 3.96             |
| Ironing Speed ft/min                                      |                                      | 3-36             |
| Net Weight Ibs                                            |                                      | 1012             |
| Crated Weight Ibs                                         |                                      | 1360             |
| Machine Width inch                                        |                                      | 91.1             |
| Machine Depth <i>inch</i>                                 |                                      | 34.3             |
| Machine Height inch                                       |                                      | 55.7             |
| Feed Height inch                                          |                                      | 39.2             |
| Shipping Dimensions <i>inch</i> (WxDxH)                   |                                      | 96.4 × 35.6 × 63 |
| Motor Power <i>Hp</i><br>Roller Motor<br>Extraction Motor |                                      | 0.40<br>0.40     |
| Exhaust Diameter inch                                     |                                      | 4.5              |
| Exhaust Air Flow <i>cfm</i> Gas Electric                  |                                      | 387<br>353       |
| Electric Heating <i>kW</i> 208/60/3 240/60/3              |                                      | 12.39<br>16.5    |
| Gas Connection inch                                       |                                      | 3/4 NPT          |
| Gas Heating <i>BTU/h</i><br>Natural<br>Propane            |                                      | 79,844<br>76,773 |
| Gas Consumption <i>cfm</i> Natural Propane                |                                      | 1.46<br>3.78     |
| Gas Supply Pressure <i>inch wc</i><br>Natural<br>Propane  |                                      | 7<br>11          |
| Circuit Protection Amps                                   |                                      |                  |
| Gas<br>Electric                                           | 208-240/60/1<br>208/60/3<br>240/60/3 | 10<br>70<br>70   |
| Full Load Amps                                            |                                      |                  |
| Gas<br>Electric                                           | 208-240/60/1<br>208/60/3<br>240/60/3 | 4.7<br>39<br>44  |
|                                                           |                                      |                  |