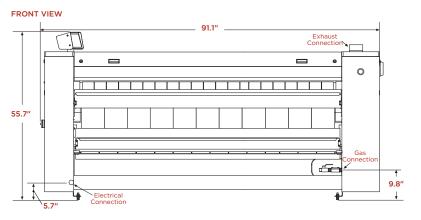

## Z-SERIES HEATED-ROLL IRONER

| Cylinder Diameter <i>inch</i>                             |                                      | 12.8             |
|-----------------------------------------------------------|--------------------------------------|------------------|
| Usable Cylinder Width <i>inch</i>                         |                                      | 60.6             |
| Evaporation Capability gal/h                              |                                      | 3.96             |
| Ironing Speed ft/min                                      |                                      | 3-36             |
| Net Weight Ibs                                            |                                      | 1012             |
| Crated Weight Ibs                                         |                                      | 1360             |
| Machine Width inch                                        |                                      | 91.1             |
| Machine Depth <i>inch</i>                                 |                                      | 34.3             |
| Machine Height inch                                       |                                      | 55.7             |
| Feed Height inch                                          |                                      | 39.2             |
| Shipping Dimensions <i>inch</i> (WxDxH)                   |                                      | 96.4 × 35.6 × 63 |
| Motor Power <i>Hp</i><br>Roller Motor<br>Extraction Motor |                                      | 0.40<br>0.40     |
| Exhaust Diameter inch                                     |                                      | 4.5              |
| Exhaust Air Flow <i>cfm</i> Gas Electric                  |                                      | 387<br>353       |
| Electric Heating <i>kW</i> 208/60/3 240/60/3              |                                      | 12.39<br>16.5    |
| Gas Connection inch                                       |                                      | 3/4 NPT          |
| Gas Heating <i>BTU/h</i><br>Natural<br>Propane            |                                      | 79,844<br>76,773 |
| Gas Consumption <i>cfm</i> Natural Propane                |                                      | 1.46<br>3.78     |
| Gas Supply Pressure <i>inch wc</i><br>Natural<br>Propane  |                                      | 7<br>11          |
| Circuit Protection Amps                                   |                                      |                  |
| Gas<br>Electric                                           | 208-240/60/1<br>208/60/3<br>240/60/3 | 10<br>70<br>70   |
| Full Load Amps                                            |                                      |                  |
| Gas<br>Electric                                           | 208-240/60/1<br>208/60/3<br>240/60/3 | 4.7<br>39<br>44  |
|                                                           |                                      |                  |