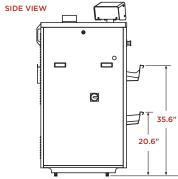

## Z-SERIES HEATED-ROLL IRONER

| Cylinder Diameter <i>inch</i>                             |                                      | 12.8             |
|-----------------------------------------------------------|--------------------------------------|------------------|
| Usable Cylinder Width <i>inch</i>                         |                                      | 60.6             |
| Evaporation Capability gal/h                              |                                      | 3.96             |
| Ironing Speed ft/min                                      |                                      | 3-36             |
| Net Weight Ibs                                            |                                      | 1012             |
| Crated Weight Ibs                                         |                                      | 1360             |
| Machine Width inch                                        |                                      | 91.1             |
| Machine Depth <i>inch</i>                                 |                                      | 34.3             |
| Machine Height inch                                       |                                      | 55.7             |
| Feed Height inch                                          |                                      | 39.2             |
| Shipping Dimensions <i>inch</i> (WxDxH)                   |                                      | 96.4 × 35.6 × 63 |
| Motor Power <i>Hp</i><br>Roller Motor<br>Extraction Motor |                                      | 0.40<br>0.40     |
| Exhaust Diameter inch                                     |                                      | 4.5              |
| Exhaust Air Flow <i>cfm</i> Gas Electric                  |                                      | 387<br>353       |
| Electric Heating <i>kW</i> 208/60/3 240/60/3              |                                      | 12.39<br>16.5    |
| Gas Connection inch                                       |                                      | 3/4 NPT          |
| Gas Heating <i>BTU/h</i><br>Natural<br>Propane            |                                      | 79,844<br>76,773 |
| Gas Consumption <i>cfm</i> Natural Propane                |                                      | 1.46<br>3.78     |
| Gas Supply Pressure <i>inch wc</i><br>Natural<br>Propane  |                                      | 7<br>11          |
| Circuit Protection Amps                                   |                                      |                  |
| Gas<br>Electric                                           | 208-240/60/1<br>208/60/3<br>240/60/3 | 10<br>70<br>70   |
| Full Load Amps                                            |                                      |                  |
| Gas<br>Electric                                           | 208-240/60/1<br>208/60/3<br>240/60/3 | 4.7<br>39<br>44  |
|                                                           |                                      |                  |