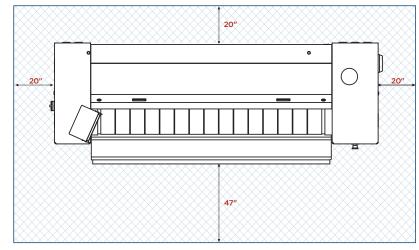

## AREA NEEDED FOR SERVICE

<sup>\*</sup> Specifications subject to change without notice or obligation. Contact OnePress Ironer at (800) 256-1073 for dimensions not shown or for clarification.