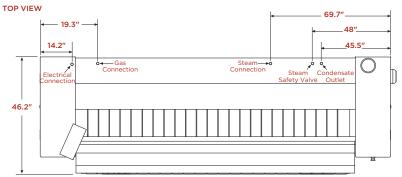

## **Z20075**Z-SERIES HEATED-ROLL IRONER

| Cylinder Diameter inch                                               |                                                                | 20.1                                       |
|----------------------------------------------------------------------|----------------------------------------------------------------|--------------------------------------------|
| Usable Cylinder Width inch                                           |                                                                | 74.8                                       |
| Evaporation Capability gal/h<br>Gas/Electric<br>Steam                |                                                                | 7.93<br>11.1                               |
| Ironing Speed ft/min                                                 |                                                                | 4-49                                       |
| Net Weight <i>lbs</i> Gas/Electric Steam                             | without folder<br>with folder<br>without folder<br>with folder | 2282<br>2496<br>2525<br>2739               |
| Crated Weight <i>Ibs</i> Gas/Electric Steam                          |                                                                | 2834<br>3080<br>3076                       |
|                                                                      | with folder                                                    | 3323                                       |
| Machine Width <i>inch</i>                                            |                                                                | 111.7                                      |
| Machine Depth inch                                                   |                                                                | 46.2                                       |
| Machine Height inch                                                  |                                                                | 64.2                                       |
| Feed Height inch                                                     |                                                                | 40.6                                       |
| Shipping Dimensions (WxDxH) <i>inch</i> without folder with folder   |                                                                | 117.6 x 45.5 x 71.9<br>117.6 x 50.6 x 71.9 |
| Motor Power <i>Hp</i> Roller Motor Extraction Moto                   | or                                                             | 0.40<br>0.74                               |
| Exhaust Diameter inch                                                |                                                                | 5.1                                        |
| Exhaust Air Flow <i>cfm</i> Gas Electric/Steam                       |                                                                | 564<br>634                                 |
| Electric Heating <i>kW</i> 208/60/3 240/60/3                         |                                                                | 28.34<br>37.73                             |
| Gas Connection inch                                                  |                                                                | 3/4 NPT                                    |
| Gas Heating <i>BTU/h</i><br>Natural<br>Propane                       |                                                                | 163,100<br>158,323                         |
| Gas Consumption <i>cfm</i><br>Natural<br>Propane                     |                                                                | 2.98<br>7.81                               |
| Gas Pressure Operating Manifold <i>inch wc</i><br>Natural<br>Propane |                                                                | 7<br>11                                    |
| Steam Connection inch                                                |                                                                | 1                                          |
| Steam Condensate Outlet <i>inch</i>                                  |                                                                | 3/4                                        |
| Steam Heating BTU/h                                                  |                                                                | 166,513                                    |
| Steam Consumption <i>lbs/h</i>                                       |                                                                | 190                                        |
| Steam Pressure <i>PSI</i>                                            |                                                                | 116                                        |
| Safety Valve Connection <i>inch</i>                                  |                                                                | 1                                          |
| Circuit Protection Amps                                              |                                                                |                                            |
|                                                                      | 208-240/60/1<br>208/60/3<br>240/60/3                           | 10<br>125<br>125                           |
| Full Load Amps                                                       |                                                                |                                            |
| Gas/Steam 2<br>Electric                                              | 208-240/60/1<br>208/60/3<br>240/60/3                           | 6.1<br>85<br>97                            |
|                                                                      |                                                                |                                            |