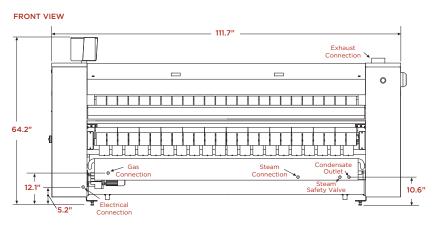

## **Z20075**Z-SERIES HEATED-ROLL IRONER

| Cylinder Diameter inch                                               |                                                                | 20.1                                       |
|----------------------------------------------------------------------|----------------------------------------------------------------|--------------------------------------------|
| Usable Cylinder Width inch                                           |                                                                | 74.8                                       |
| Evaporation Capability gal/h<br>Gas/Electric<br>Steam                |                                                                | 7.93<br>11.1                               |
| Ironing Speed ft/min                                                 |                                                                | 4-49                                       |
| Net Weight <i>lbs</i> Gas/Electric Steam                             | without folder<br>with folder<br>without folder<br>with folder | 2282<br>2496<br>2525<br>2739               |
| Crated Weight <i>Ibs</i> Gas/Electric Steam                          |                                                                | 2834<br>3080<br>3076                       |
|                                                                      | with folder                                                    | 3323                                       |
| Machine Width <i>inch</i>                                            |                                                                | 111.7                                      |
| Machine Depth inch                                                   |                                                                | 46.2                                       |
| Machine Height inch                                                  |                                                                | 64.2                                       |
| Feed Height inch                                                     |                                                                | 40.6                                       |
| Shipping Dimensions (WxDxH) <i>inch</i> without folder with folder   |                                                                | 117.6 x 45.5 x 71.9<br>117.6 x 50.6 x 71.9 |
| Motor Power <i>Hp</i> Roller Motor Extraction Moto                   | or                                                             | 0.40<br>0.74                               |
| Exhaust Diameter inch                                                |                                                                | 5.1                                        |
| Exhaust Air Flow <i>cfm</i> Gas Electric/Steam                       |                                                                | 564<br>634                                 |
| Electric Heating <i>kW</i> 208/60/3 240/60/3                         |                                                                | 28.34<br>37.73                             |
| Gas Connection inch                                                  |                                                                | 3/4 NPT                                    |
| Gas Heating <i>BTU/h</i><br>Natural<br>Propane                       |                                                                | 163,100<br>158,323                         |
| Gas Consumption <i>cfm</i><br>Natural<br>Propane                     |                                                                | 2.98<br>7.81                               |
| Gas Pressure Operating Manifold <i>inch wc</i><br>Natural<br>Propane |                                                                | 7<br>11                                    |
| Steam Connection inch                                                |                                                                | 1                                          |
| Steam Condensate Outlet <i>inch</i>                                  |                                                                | 3/4                                        |
| Steam Heating BTU/h                                                  |                                                                | 166,513                                    |
| Steam Consumption <i>lbs/h</i>                                       |                                                                | 190                                        |
| Steam Pressure <i>PSI</i>                                            |                                                                | 116                                        |
| Safety Valve Connection <i>inch</i>                                  |                                                                | 1                                          |
| Circuit Protection Amps                                              |                                                                |                                            |
|                                                                      | 208-240/60/1<br>208/60/3<br>240/60/3                           | 10<br>125<br>125                           |
| Full Load Amps                                                       |                                                                |                                            |
| Gas/Steam 2<br>Electric                                              | 208-240/60/1<br>208/60/3<br>240/60/3                           | 6.1<br>85<br>97                            |
|                                                                      |                                                                |                                            |