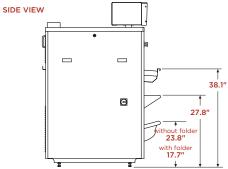

## **Z20075**Z-SERIES HEATED-ROLL IRONER

| Cylinder Diameter inch                                               |                                                                | 20.1                                       |
|----------------------------------------------------------------------|----------------------------------------------------------------|--------------------------------------------|
| Usable Cylinder Width inch                                           |                                                                | 74.8                                       |
| Evaporation Capability gal/h<br>Gas/Electric<br>Steam                |                                                                | 7.93<br>11.1                               |
| Ironing Speed ft/min                                                 |                                                                | 4-49                                       |
| Net Weight <i>lbs</i> Gas/Electric Steam                             | without folder<br>with folder<br>without folder<br>with folder | 2282<br>2496<br>2525<br>2739               |
| Crated Weight <i>Ibs</i> Gas/Electric Steam                          |                                                                | 2834<br>3080<br>3076                       |
|                                                                      | with folder                                                    | 3323                                       |
| Machine Width <i>inch</i>                                            |                                                                | 111.7                                      |
| Machine Depth inch                                                   |                                                                | 46.2                                       |
| Machine Height inch                                                  |                                                                | 64.2                                       |
| Feed Height inch                                                     |                                                                | 40.6                                       |
| Shipping Dimensions (WxDxH) <i>inch</i> without folder with folder   |                                                                | 117.6 x 45.5 x 71.9<br>117.6 x 50.6 x 71.9 |
| Motor Power <i>Hp</i> Roller Motor Extraction Moto                   | or                                                             | 0.40<br>0.74                               |
| Exhaust Diameter inch                                                |                                                                | 5.1                                        |
| Exhaust Air Flow <i>cfm</i> Gas Electric/Steam                       |                                                                | 564<br>634                                 |
| Electric Heating <i>kW</i> 208/60/3 240/60/3                         |                                                                | 28.34<br>37.73                             |
| Gas Connection inch                                                  |                                                                | 3/4 NPT                                    |
| Gas Heating <i>BTU/h</i><br>Natural<br>Propane                       |                                                                | 163,100<br>158,323                         |
| Gas Consumption <i>cfm</i><br>Natural<br>Propane                     |                                                                | 2.98<br>7.81                               |
| Gas Pressure Operating Manifold <i>inch wc</i><br>Natural<br>Propane |                                                                | 7<br>11                                    |
| Steam Connection inch                                                |                                                                | 1                                          |
| Steam Condensate Outlet <i>inch</i>                                  |                                                                | 3/4                                        |
| Steam Heating BTU/h                                                  |                                                                | 166,513                                    |
| Steam Consumption <i>lbs/h</i>                                       |                                                                | 190                                        |
| Steam Pressure <i>PSI</i>                                            |                                                                | 116                                        |
| Safety Valve Connection <i>inch</i>                                  |                                                                | 1                                          |
| Circuit Protection Amps                                              |                                                                |                                            |
|                                                                      | 208-240/60/1<br>208/60/3<br>240/60/3                           | 10<br>125<br>125                           |
| Full Load Amps                                                       |                                                                |                                            |
| Gas/Steam 2<br>Electric                                              | 208-240/60/1<br>208/60/3<br>240/60/3                           | 6.1<br>85<br>97                            |
|                                                                      |                                                                |                                            |