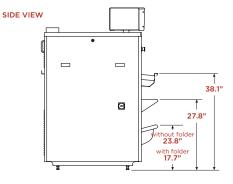

## **Z20100**Z-SERIES HEATED-ROLL IRONER

| Cylinder Diamete                                                     | er inch                                                        | 20.1                                       |
|----------------------------------------------------------------------|----------------------------------------------------------------|--------------------------------------------|
| Usable Cylinder Width inch                                           |                                                                | 99.6                                       |
| Evaporation Cap<br>Gas/Electric<br>Steam                             | ability <i>gal/h</i>                                           | 10.57<br>14.79                             |
| Ironing Speed ft/min                                                 |                                                                | 4-49                                       |
| Net Weight <i>lbs</i><br>Gas/Electric<br>Steam                       | without folder<br>with folder<br>without folder<br>with folder | 2788<br>3069<br>3031<br>3312               |
| Crated Weight Its<br>Gas/Electric<br>Steam                           |                                                                | 3439<br>3775<br>3681<br>4017               |
| Machine Width <i>i</i>                                               |                                                                | 136.6                                      |
| Machine Depth <i>inch</i>                                            |                                                                | 46.2                                       |
| Machine Height <i>inch</i>                                           |                                                                | 64.2                                       |
| Feed Height <i>inch</i>                                              |                                                                | 40.6                                       |
|                                                                      | ions (WxDxH) <i>inch</i>                                       | 142.1 × 45.5 × 71.9<br>142.1 × 50.6 × 71.9 |
| Motor Power <i>Hp</i> Roller Motor Extraction Moto                   |                                                                | 0.40<br>0.74                               |
| Exhaust Diameter inch                                                |                                                                | 5.1                                        |
| Exhaust Air Flow <i>cfm</i><br>Gas<br>Electric/Steam                 |                                                                | 564<br>634                                 |
| Electric Heating <i>kW</i> 208/60/3 240/60/3                         |                                                                | 37.06<br>49.34                             |
| Gas Connection inch                                                  |                                                                | 3/4 NPT                                    |
| Gas Heating <i>BTU</i><br>Natural<br>Propane                         | J/h                                                            | 208,823<br>201,999                         |
| Gas Consumption <i>cfm</i><br>Natural<br>Propane                     |                                                                | 3.81<br>9.95                               |
| Gas Pressure Operating Manifold <i>inch wc</i><br>Natural<br>Propane |                                                                | 7<br>11                                    |
| Steam Connection inch                                                |                                                                | 1                                          |
| Steam Condensate Outlet inch                                         |                                                                | 3/4 (19)                                   |
| Steam Heating BTU/h                                                  |                                                                | 221,789                                    |
| Steam Consumption <i>lbs/h</i>                                       |                                                                | 254                                        |
| Steam Pressure <i>PSI</i>                                            |                                                                | 116                                        |
| Safety Valve Connection <i>inch</i>                                  |                                                                | 1                                          |
| Circuit Protection Amps                                              |                                                                |                                            |
| Gas/Steam<br>Electric                                                | 208-240/60/1<br>208/60/3<br>240/60/3                           | 10<br>160<br>160                           |
| Full Load Amps                                                       |                                                                |                                            |
| Gas/Steam<br>Electric                                                | 208-240/60/1<br>208/60/3<br>240/60/3                           | 6.1<br>109<br>125                          |
|                                                                      |                                                                |                                            |