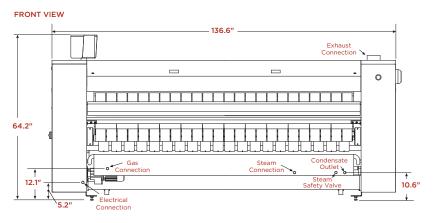

## **Z20100**Z-SERIES HEATED-ROLL IRONER

| Cylinder Diamete                                                     | er inch                                                        | 20.1                                       |
|----------------------------------------------------------------------|----------------------------------------------------------------|--------------------------------------------|
| Usable Cylinder Width inch                                           |                                                                | 99.6                                       |
| Evaporation Cap<br>Gas/Electric<br>Steam                             | ability <i>gal/h</i>                                           | 10.57<br>14.79                             |
| Ironing Speed ft/min                                                 |                                                                | 4-49                                       |
| Net Weight <i>lbs</i><br>Gas/Electric<br>Steam                       | without folder<br>with folder<br>without folder<br>with folder | 2788<br>3069<br>3031<br>3312               |
| Crated Weight Its<br>Gas/Electric<br>Steam                           |                                                                | 3439<br>3775<br>3681<br>4017               |
| Machine Width <i>i</i>                                               |                                                                | 136.6                                      |
| Machine Depth <i>inch</i>                                            |                                                                | 46.2                                       |
| Machine Height <i>inch</i>                                           |                                                                | 64.2                                       |
| Feed Height <i>inch</i>                                              |                                                                | 40.6                                       |
|                                                                      | ions (WxDxH) <i>inch</i>                                       | 142.1 × 45.5 × 71.9<br>142.1 × 50.6 × 71.9 |
| Motor Power <i>Hp</i> Roller Motor Extraction Moto                   |                                                                | 0.40<br>0.74                               |
| Exhaust Diameter inch                                                |                                                                | 5.1                                        |
| Exhaust Air Flow <i>cfm</i><br>Gas<br>Electric/Steam                 |                                                                | 564<br>634                                 |
| Electric Heating <i>kW</i> 208/60/3 240/60/3                         |                                                                | 37.06<br>49.34                             |
| Gas Connection inch                                                  |                                                                | 3/4 NPT                                    |
| Gas Heating <i>BTU</i><br>Natural<br>Propane                         | J/h                                                            | 208,823<br>201,999                         |
| Gas Consumption <i>cfm</i><br>Natural<br>Propane                     |                                                                | 3.81<br>9.95                               |
| Gas Pressure Operating Manifold <i>inch wc</i><br>Natural<br>Propane |                                                                | 7<br>11                                    |
| Steam Connection inch                                                |                                                                | 1                                          |
| Steam Condensate Outlet inch                                         |                                                                | 3/4 (19)                                   |
| Steam Heating BTU/h                                                  |                                                                | 221,789                                    |
| Steam Consumption <i>lbs/h</i>                                       |                                                                | 254                                        |
| Steam Pressure <i>PSI</i>                                            |                                                                | 116                                        |
| Safety Valve Connection <i>inch</i>                                  |                                                                | 1                                          |
| Circuit Protection Amps                                              |                                                                |                                            |
| Gas/Steam<br>Electric                                                | 208-240/60/1<br>208/60/3<br>240/60/3                           | 10<br>160<br>160                           |
| Full Load Amps                                                       |                                                                |                                            |
| Gas/Steam<br>Electric                                                | 208-240/60/1<br>208/60/3<br>240/60/3                           | 6.1<br>109<br>125                          |
|                                                                      |                                                                |                                            |