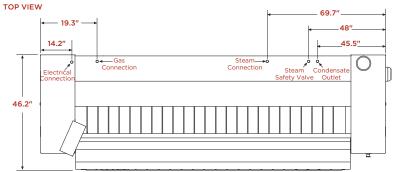

## **Z20100**Z-SERIES HEATED-ROLL IRONER

| Cylinder Diamete                                                     | er inch                                                        | 20.1                                       |
|----------------------------------------------------------------------|----------------------------------------------------------------|--------------------------------------------|
| Usable Cylinder Width inch                                           |                                                                | 99.6                                       |
| Evaporation Cap<br>Gas/Electric<br>Steam                             | ability <i>gal/h</i>                                           | 10.57<br>14.79                             |
| Ironing Speed ft/min                                                 |                                                                | 4-49                                       |
| Net Weight <i>lbs</i><br>Gas/Electric<br>Steam                       | without folder<br>with folder<br>without folder<br>with folder | 2788<br>3069<br>3031<br>3312               |
| Crated Weight Its<br>Gas/Electric<br>Steam                           |                                                                | 3439<br>3775<br>3681<br>4017               |
| Machine Width <i>i</i>                                               |                                                                | 136.6                                      |
| Machine Depth <i>inch</i>                                            |                                                                | 46.2                                       |
| Machine Height <i>inch</i>                                           |                                                                | 64.2                                       |
| Feed Height <i>inch</i>                                              |                                                                | 40.6                                       |
|                                                                      | ions (WxDxH) <i>inch</i>                                       | 142.1 × 45.5 × 71.9<br>142.1 × 50.6 × 71.9 |
| Motor Power <i>Hp</i> Roller Motor Extraction Moto                   |                                                                | 0.40<br>0.74                               |
| Exhaust Diameter inch                                                |                                                                | 5.1                                        |
| Exhaust Air Flow <i>cfm</i><br>Gas<br>Electric/Steam                 |                                                                | 564<br>634                                 |
| Electric Heating <i>kW</i> 208/60/3 240/60/3                         |                                                                | 37.06<br>49.34                             |
| Gas Connection inch                                                  |                                                                | 3/4 NPT                                    |
| Gas Heating <i>BTU</i><br>Natural<br>Propane                         | J/h                                                            | 208,823<br>201,999                         |
| Gas Consumption <i>cfm</i><br>Natural<br>Propane                     |                                                                | 3.81<br>9.95                               |
| Gas Pressure Operating Manifold <i>inch wc</i><br>Natural<br>Propane |                                                                | 7<br>11                                    |
| Steam Connection inch                                                |                                                                | 1                                          |
| Steam Condensate Outlet inch                                         |                                                                | 3/4 (19)                                   |
| Steam Heating BTU/h                                                  |                                                                | 221,789                                    |
| Steam Consumption <i>lbs/h</i>                                       |                                                                | 254                                        |
| Steam Pressure <i>PSI</i>                                            |                                                                | 116                                        |
| Safety Valve Connection <i>inch</i>                                  |                                                                | 1                                          |
| Circuit Protection Amps                                              |                                                                |                                            |
| Gas/Steam<br>Electric                                                | 208-240/60/1<br>208/60/3<br>240/60/3                           | 10<br>160<br>160                           |
| Full Load Amps                                                       |                                                                |                                            |
| Gas/Steam<br>Electric                                                | 208-240/60/1<br>208/60/3<br>240/60/3                           | 6.1<br>109<br>125                          |
|                                                                      |                                                                |                                            |