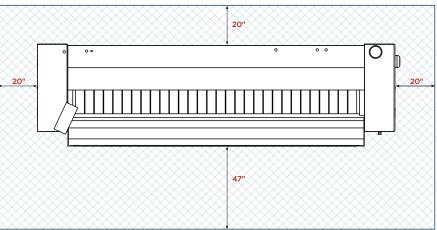

## AREA NEEDED FOR SERVICE

\* Specifications subject to change without notice or obligation. Contact OnePress Ironer at (800) 256-1073 for dimensions not shown or for clarification.

> onepressironer.com • (800) 256-1073 2500 State Road 44 • Oshkosh, WI 54904