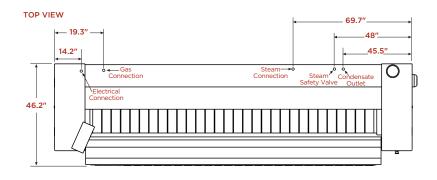

| Cylinder Diameter                                        | r inch                                                              | 20.1                                       |
|----------------------------------------------------------|---------------------------------------------------------------------|--------------------------------------------|
| Usable Cylinder Width inch                               |                                                                     | 124.6                                      |
| Evaporation Capa<br>Gas<br>Electric<br>Steam             | bility <i>gal/h</i>                                                 | 15.85<br>13.21<br>18.49                    |
| Ironing Speed ft/                                        | <i>ímin</i>                                                         | 4-49                                       |
| Net Weight <i>Ibs</i><br>Gas/Electric                    | without folder<br>with folder                                       | 3137<br>3497                               |
| Steam                                                    | without folder<br>with folder                                       | 3379<br>3739                               |
| Crated Weight <i>Ib.</i><br>Gas/Electric<br>Steam        | s<br>without folder<br>with folder<br>without folder<br>with folder | 3876<br>4290<br>4118<br>4533               |
| Machine Width ir                                         | nch                                                                 | 161.5                                      |
| Machine Depth ir                                         | nch                                                                 | 46.2                                       |
| Machine Height <i>i</i>                                  | nch                                                                 | 64.2                                       |
| Feed Height inch                                         |                                                                     | 40.6                                       |
| Shipping Dimension<br>without folder<br>with folder      | ons (WxDxH) inch                                                    | 167.3 x 45.5 x 71.9<br>167.3 x 50.6 x 71.9 |
| Motor Power <i>Hp</i><br>Roller Motor<br>Extraction Moto | r                                                                   | 0.40<br>0.74                               |
| Exhaust Diameter                                         | inch                                                                | 5.1 (130)                                  |
| Exhaust Air Flow<br>Gas<br>Electric/Steam                | cfm                                                                 | 564<br>634                                 |
| Electric Heating /<br>208/60/3<br>240/60/3               | k₩                                                                  | 47.32<br>63                                |
| Gas Connection                                           | nch                                                                 | 3/4 NPT                                    |
| Gas Heating <i>BTU</i><br>Natural<br>Propane             | /h                                                                  | 256,593<br>256,934                         |
| Gas Consumption<br>Natural<br>Propane                    | cfm                                                                 | 4.69<br>12.66                              |
| Gas Pressure Oper<br>Natural<br>Propane                  | ating Manifold <i>inch wc</i>                                       | 7<br>11                                    |
| Steam Connection                                         | n <i>inch</i>                                                       | 1                                          |
| Steam Condensat                                          | e Outlet <i>inch</i>                                                | 3/4                                        |
| Steam Heating B                                          | TU/h                                                                | 277,748                                    |
| Steam Consumpt                                           | on <i>lbs/h</i>                                                     | 317                                        |
| Steam Pressure P                                         | PSI                                                                 | 116                                        |
| Safety Valve Connection inch                             |                                                                     | 1                                          |
| Circuit Protection Amps                                  |                                                                     |                                            |
| Gas/Steam 2<br>Electric                                  | 208-240/60/1<br>208/60/3<br>240/60/3                                | 10<br>200<br>200                           |
| Full Load Amps                                           |                                                                     |                                            |
| Gas/Steam 2<br>Electric                                  | 208-240/60/1<br>208/60/3<br>240/60/3                                | 6.1<br>137<br>158                          |

## AREA NEEDED FOR SERVICE

\* Specifications subject to change without notice or obligation. Contact OnePress Ironer at (800) 256-1073 for dimensions not shown or for clarification.

> onepressironer.com • (800) 256-1073 2500 State Road 44 • Oshkosh, WI 54904