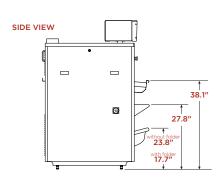

| Cylinder Diameter                                        | r inch                                                              | 20.1                                       |
|----------------------------------------------------------|---------------------------------------------------------------------|--------------------------------------------|
| Usable Cylinder Width inch                               |                                                                     | 124.6                                      |
| Evaporation Capa<br>Gas<br>Electric<br>Steam             | bility <i>gal/h</i>                                                 | 15.85<br>13.21<br>18.49                    |
| Ironing Speed ft/                                        | <i>ímin</i>                                                         | 4-49                                       |
| Net Weight <i>Ibs</i><br>Gas/Electric                    | without folder<br>with folder                                       | 3137<br>3497                               |
| Steam                                                    | without folder<br>with folder                                       | 3379<br>3739                               |
| Crated Weight <i>Ib.</i><br>Gas/Electric<br>Steam        | s<br>without folder<br>with folder<br>without folder<br>with folder | 3876<br>4290<br>4118<br>4533               |
| Machine Width ir                                         | nch                                                                 | 161.5                                      |
| Machine Depth ir                                         | nch                                                                 | 46.2                                       |
| Machine Height <i>i</i>                                  | nch                                                                 | 64.2                                       |
| Feed Height inch                                         |                                                                     | 40.6                                       |
| Shipping Dimension<br>without folder<br>with folder      | ons (WxDxH) inch                                                    | 167.3 x 45.5 x 71.9<br>167.3 x 50.6 x 71.9 |
| Motor Power <i>Hp</i><br>Roller Motor<br>Extraction Moto | r                                                                   | 0.40<br>0.74                               |
| Exhaust Diameter                                         | inch                                                                | 5.1 (130)                                  |
| Exhaust Air Flow<br>Gas<br>Electric/Steam                | cfm                                                                 | 564<br>634                                 |
| Electric Heating /<br>208/60/3<br>240/60/3               | k₩                                                                  | 47.32<br>63                                |
| Gas Connection                                           | nch                                                                 | 3/4 NPT                                    |
| Gas Heating <i>BTU</i><br>Natural<br>Propane             | /h                                                                  | 256,593<br>256,934                         |
| Gas Consumption<br>Natural<br>Propane                    | cfm                                                                 | 4.69<br>12.66                              |
| Gas Pressure Oper<br>Natural<br>Propane                  | ating Manifold <i>inch wc</i>                                       | 7<br>11                                    |
| Steam Connection                                         | n <i>inch</i>                                                       | 1                                          |
| Steam Condensat                                          | e Outlet <i>inch</i>                                                | 3/4                                        |
| Steam Heating B                                          | TU/h                                                                | 277,748                                    |
| Steam Consumpt                                           | on <i>lbs/h</i>                                                     | 317                                        |
| Steam Pressure P                                         | PSI                                                                 | 116                                        |
| Safety Valve Connection inch                             |                                                                     | 1                                          |
| Circuit Protection Amps                                  |                                                                     |                                            |
| Gas/Steam 2<br>Electric                                  | 208-240/60/1<br>208/60/3<br>240/60/3                                | 10<br>200<br>200                           |
| Full Load Amps                                           |                                                                     |                                            |
| Gas/Steam 2<br>Electric                                  | 208-240/60/1<br>208/60/3<br>240/60/3                                | 6.1<br>137<br>158                          |

## AREA NEEDED FOR SERVICE

\* Specifications subject to change without notice or obligation. Contact OnePress Ironer at (800) 256-1073 for dimensions not shown or for clarification.

> onepressironer.com • (800) 256-1073 2500 State Road 44 • Oshkosh, WI 54904