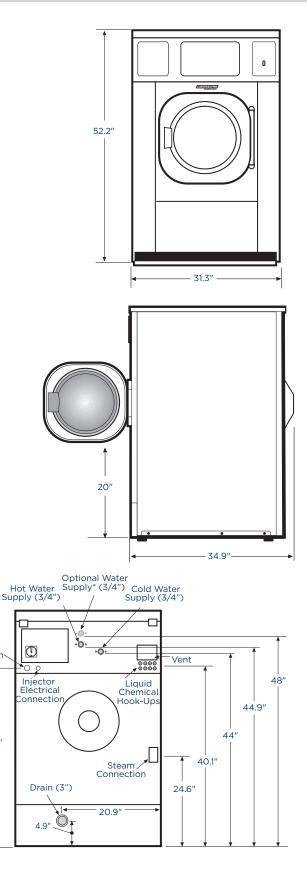

## **ExpressWash**

| Capacity <i>lbs</i>                                          | 30                      |
|--------------------------------------------------------------|-------------------------|
| Cylinder Diameter <i>inch</i>                                | 24.4                    |
| Cylinder Depth inch                                          | 16.4                    |
| Cylinder Volume cu ft                                        | 4.4                     |
| Net Weight Ibs                                               | 758                     |
| Crated Weight Ibs                                            | 820                     |
| Machine Dimensions <i>inch</i> WxDxH                         | 31.3 x 34.9 x 52.2      |
| Door Opening inch                                            | 12.9                    |
| Floor to Door inch                                           | 20                      |
| Shipping Dimensions <i>inch</i> WxDxH                        | 32.4 × 37.2 × 58.5      |
| Washing Speed rpm                                            | 48                      |
| Spin Speeds rpm                                              | 48/100/400/600/800/1000 |
| G-force                                                      | 0.8/3.46/56/125/222/346 |
| Static Force Transmitted <i>lbs</i>                          | 902                     |
| Dynamic Force Transmitted <i>lbs</i>                         | 201                     |
| Frequency of Dynamic Force Hz                                | 16.7                    |
| Available Voltages/Wire Conductor/Am<br>Hot Water (standard) | 208-240/60/1, 2W+G, 10  |
| Modified Energy Factor (MEF)                                 | 2.08                    |
| Water Consumption Factor (WCF)                               | 4.68                    |
| Drain Diameter <i>inch</i>                                   | 3                       |
| Water Inlets inch                                            | 2 @ 3/4                 |
| Recommended Water Pressure <i>PSI</i>                        | 30-60                   |
| Water Flow gal/min                                           | 16                      |
| Total Power <i>kW</i>                                        | 0.87                    |
|                                                              |                         |

<sup>\*</sup> Specifications subject to change without notice or obligation. Contact Continental Girbau at (800) 256-1073 for dimensions not shown or for clarification.

Electrical Connection

39.5"

<sup>\*</sup> Modified Energy Factor (MEF) measured in cubic feet per kilowatt-hour per cycle. Water Consumption Factor (WCF) measured in gallons per cycle per cubic feet. MEF and WCF statistics are according to DOE test results report by Intertek, an independent testing laboratory, dated February 27, 2007.