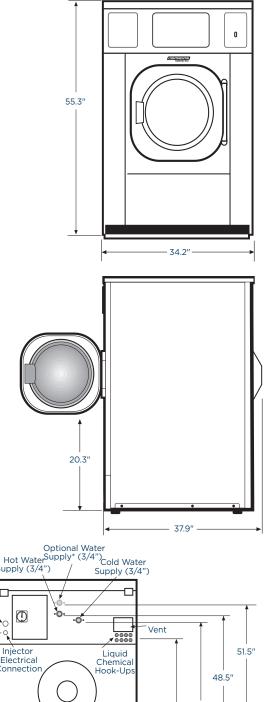

## **ExpressWash**

| Capacity Ibs                                                  | 40                     |
|---------------------------------------------------------------|------------------------|
| Cylinder Diameter inch                                        | 27.6                   |
| Cylinder Depth inch                                           | 17.7                   |
| Cylinder Volume cu ft                                         | 6.1                    |
| Net Weight /bs                                                | 1049                   |
| Crated Weight Ibs                                             | 1091                   |
| Machine Dimensions <i>inch</i> WxDxH                          | 34.2 x 37.9 x 55.3     |
| Door Opening inch                                             | 16.8                   |
| Floor to Door inch                                            | 20.3                   |
| Shipping Dimensions <i>inch</i> WxDxH                         | 35.3 x 40 x 61.6       |
| Washing Speed rpm                                             | 45                     |
| Spin Speeds rpm                                               | 45/100/375/570/750/950 |
| G-force                                                       | 0.8/3.9/55/127/220/354 |
| Static Force Transmitted <i>lbs</i>                           | 1237                   |
| Dynamic Force Transmitted <i>lbs</i>                          | 212                    |
| Frequency of Dynamic Force Hz                                 | 15.8                   |
| Available Voltages/Wire Conductor/Amp<br>Hot Water (standard) | 208-240/60/1, 2W+G, 10 |
| Modified Energy Factor (MEF)                                  | 1.96                   |
| Water Consumption Factor (WCF)                                | 5.04                   |
| Drain Diameter inch                                           | 3                      |
| Water Inlets inch                                             | 2 @ 3/4                |
| Recommended Water Pressure PSI                                | 30-60                  |
| Water Flow gal/min                                            | 16                     |
| Total Power kW                                                | 1.3                    |
|                                                               |                        |

<sup>\*</sup> Specifications subject to change without notice or obligation. Contact Continental Girbau at (800) 256-1073 for dimensions not shown or for clarification.

<sup>\*</sup> Modified Energy Factor (MEF) measured in cubic feet per kilowatt-hour per cycle. Water Consumption Factor (WCF) measured in gallons per cycle per cubic feet. MEF and WCF statistics are according to DOE test results report by Intertek, an independent testing laboratory, dated February 27, 2007.