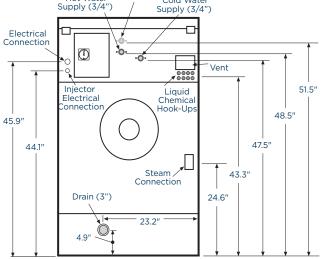

## **ExpressWash**

| Capacity Ibs                                                  | 40                     |
|---------------------------------------------------------------|------------------------|
| Cylinder Diameter inch                                        | 27.6                   |
| Cylinder Depth inch                                           | 17.7                   |
| Cylinder Volume cu ft                                         | 6.1                    |
| Net Weight /bs                                                | 1049                   |
| Crated Weight Ibs                                             | 1091                   |
| Machine Dimensions <i>inch</i> WxDxH                          | 34.2 x 37.9 x 55.3     |
| Door Opening inch                                             | 16.8                   |
| Floor to Door inch                                            | 20.3                   |
| Shipping Dimensions <i>inch</i> WxDxH                         | 35.3 x 40 x 61.6       |
| Washing Speed rpm                                             | 45                     |
| Spin Speeds rpm                                               | 45/100/375/570/750/950 |
| G-force                                                       | 0.8/3.9/55/127/220/354 |
| Static Force Transmitted <i>lbs</i>                           | 1237                   |
| Dynamic Force Transmitted <i>lbs</i>                          | 212                    |
| Frequency of Dynamic Force Hz                                 | 15.8                   |
| Available Voltages/Wire Conductor/Amp<br>Hot Water (standard) | 208-240/60/1, 2W+G, 10 |
| Modified Energy Factor (MEF)                                  | 1.96                   |
| Water Consumption Factor (WCF)                                | 5.04                   |
| Drain Diameter inch                                           | 3                      |
| Water Inlets inch                                             | 2 @ 3/4                |
| Recommended Water Pressure PSI                                | 30-60                  |
| Water Flow gal/min                                            | 16                     |
| Total Power kW                                                | 1.3                    |
|                                                               |                        |

<sup>\*</sup> Specifications subject to change without notice or obligation. Contact Continental Girbau at (800) 256-1073 for dimensions not shown or for clarification.

<sup>\*</sup> Modified Energy Factor (MEF) measured in cubic feet per kilowatt-hour per cycle. Water Consumption Factor (WCF) measured in gallons per cycle per cubic feet. MEF and WCF statistics are according to DOE test results report by Intertek, an independent testing laboratory, dated February 27, 2007.