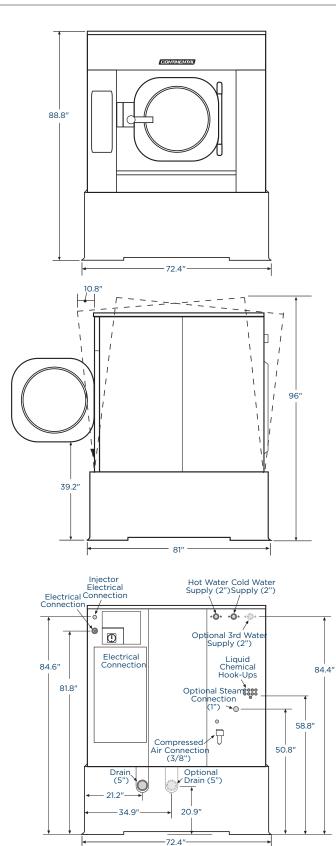

## EH190 Tilt 190LB CAPACITY ON-PREMISE WASHER-EXTRACTOR

| Capacity Ibs                                                                                                  | 190                        |
|---------------------------------------------------------------------------------------------------------------|----------------------------|
| Cylinder Diameter inch                                                                                        | 51.6                       |
| Cylinder Depth inch                                                                                           | 24.8                       |
| Cylinder Volume cu ft                                                                                         | 30.1                       |
| Net Weight <i>Ibs</i>                                                                                         | 9058                       |
| Crated Weight <i>Ibs</i>                                                                                      | 9876                       |
| Crated Weight - tilt assembly Ibs                                                                             | 1112                       |
| Machine Dimensions <i>inch</i><br>WxDxH                                                                       | 72.4 x 81 x 88.8           |
| Door Opening inch                                                                                             | 26.9                       |
| Floor to Door inch                                                                                            | 39.2                       |
| Shipping Dimensions <i>inch</i><br>WxDxH                                                                      | 76.8 x 83.5 x 88.4         |
| Shipping Dimensions - tilt assembly<br>inch WxDxH                                                             | 42.5 x 78 x 27.6           |
| Washing Speeds <i>rpm</i>                                                                                     | 21/26/36/32                |
| Spin Speeds rpm                                                                                               | 66/250/405/565/725         |
| G-force                                                                                                       | 3.2/46/120/234/385         |
| Static Force Transmitted <i>Ibs</i>                                                                           | 9995                       |
| Dynamic Force Transmitted Ibs                                                                                 | 1157                       |
| Frequency of Dynamic Force Hz                                                                                 | 12.1                       |
| Available Voltages / Wire Conductor /<br>Hot Water / Steam Auxiliary Heat<br>Hot Water / Steam Auxiliary Heat | 208-240/60/3, 3W+G, 30 Amp |
| Drain Diameter inch                                                                                           | 5                          |
| Water Inlets inch                                                                                             | 2@2                        |
| Recommended Water Pressure PSI                                                                                | 30-60                      |
| Water Flow gal/min                                                                                            | 58                         |
| Steam Connection inch                                                                                         | 1                          |
| Steam Pressure (optional) PSI                                                                                 | 29-60                      |
| Steam Flow (optional) lbs/h                                                                                   | 794                        |
| Total Power <i>kW</i>                                                                                         | 9                          |
| Compressed Air Connection inch                                                                                | 3/8                        |
| Compressed Air Pressure PSI                                                                                   | 87-100                     |
| Compressed Air Flow cfm                                                                                       | 10                         |
| compressed with tow chin                                                                                      |                            |