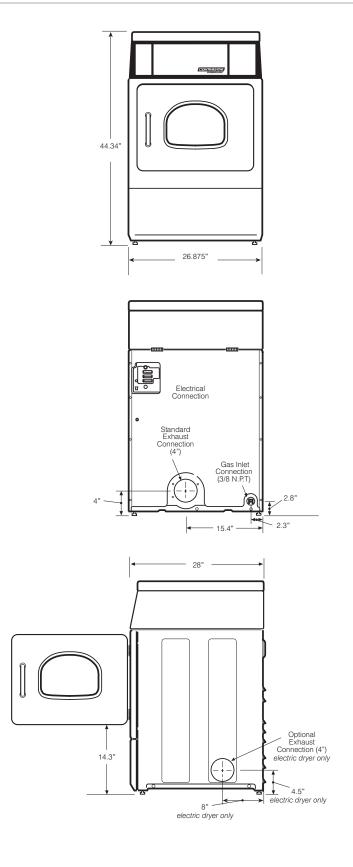

| PRODUCT SPECS                                                      |                                                                                               |
|--------------------------------------------------------------------|-----------------------------------------------------------------------------------------------|
| Capacity Ibs                                                       | up to 25                                                                                      |
| Cylinder Volume cu ft                                              | 7                                                                                             |
| Net Weight <i>lbs</i><br>Electric<br>Gas                           | 150<br>155                                                                                    |
| Crated Weight <i>lbs</i> Electric Gas                              | 160<br>165                                                                                    |
| Machine Dimensions <i>inch</i> WxDxH                               | 26.875 x 28 x 44.34                                                                           |
| Door Opening inch                                                  | 23.5                                                                                          |
| Shipping Dimensions inch<br>WxDxH                                  | 29.5 x 30.5 x 45                                                                              |
| Motor Power hp                                                     | 1/3                                                                                           |
| Exhaust Diameter inch                                              | 4                                                                                             |
| Exhaust Air Flow cfm                                               | 220                                                                                           |
| Gas Connection inch                                                | 3/8 NPT                                                                                       |
| Gas Heating BTU/h                                                  | 25000                                                                                         |
| Available Voltages/Wire Conductor//<br>Electric<br>Electric<br>Gas | Amp<br>240/60/1, 3-prong cord, 30<br>240/60/1, 4-prong cord, 30<br>120/60/1, 3-prong cord, 15 |