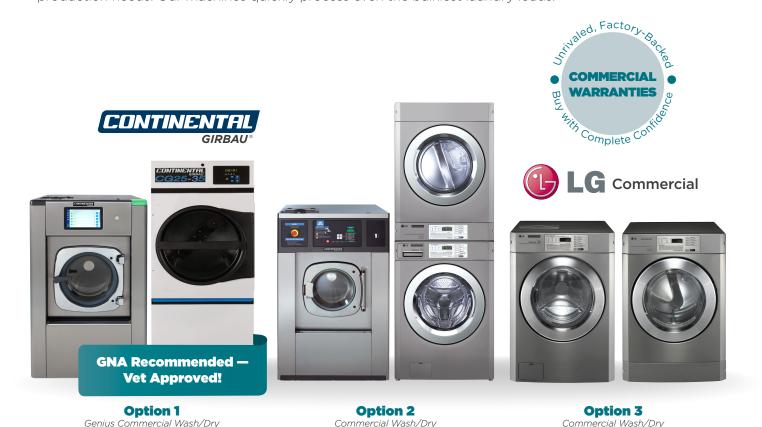

up to 30lb. Capacity

Single Capacity

We offer different laundry equipment brands — all with the commonality of rugged, commercial-grade performance, unrivaled factory-backed warranties, and local distributor support before, during and after the sale.

GNA washers and dryers are available in small to large capacities to best meet your facility's laundry production needs. Our machines quickly process even the bulkiest laundry loads.

up to 40lb. Capacity

## Animal Care Washer & Dryer Solutions No matter the challenge — we've got you covered.

#### **Space Saving Configurations**

- Stack washer/dryer options
- Installed in unconventional locations no need for reinforced concrete foundations
- · Saves on installation costs

#### **Industry-Leading Commercial Warranty**

- GNA washers/dryers are engineered for constant commercial use
- Big-box store warranties **not** approved for commercial use