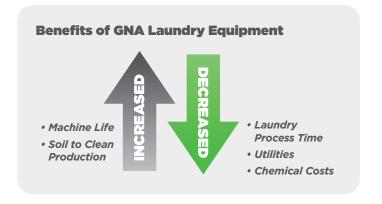

#### **Industry-Leading Commercial Warranty**

- GNA washers/dryers are engineered for constant commercial use
- Big-box store warranties **not** approved for commercial use

#### Productivity

- Superior moisture removal washer extract speeds reach over 400 G-force
- Reduce dry time by up to 50 percent over traditional washers — prevent laundry pile-ups
- Process soiled laundry to clean and dry loads in as little as 45 minutes

#### Sanitization

- · Create a healthier, safer facility
- Washers available with automatic chemical injection (detergents and sanitizing chemicals) or the use of ozone\*

#### Efficiency

- Lower overhead costs
- Smaller carbon footprint
- Superior wash quality using less water
- Reduce natural gas consumption with faster dry time due to high washer extract speed

\*Ask your local GNA distributor what option is best for your facility.