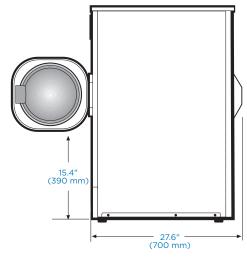

## ON-PREMISE E-SERIES SOFT-MOUNT WASHER-EXTRACTOR

| Capacity Ibs                                                                                                                                                     | 20                                                                                                      |
|------------------------------------------------------------------------------------------------------------------------------------------------------------------|---------------------------------------------------------------------------------------------------------|
| Cylinder Diameter inch                                                                                                                                           | 21.1                                                                                                    |
| Cylinder Depth inch                                                                                                                                              | 13.8                                                                                                    |
| Cylinder Volume cu ft                                                                                                                                            | 2.8                                                                                                     |
| Net Weight Ibs                                                                                                                                                   | 249                                                                                                     |
| Crated Weight Ibs                                                                                                                                                | 271                                                                                                     |
| Machine Dimensions <i>inch</i> WxDxH                                                                                                                             | 27 x 27.6 x 42.5                                                                                        |
| Door Opening inch                                                                                                                                                | 12.7                                                                                                    |
| Floor to Door inch                                                                                                                                               | 15.4                                                                                                    |
| Shipping Dimensions <i>inch</i> WxDxH                                                                                                                            | 28.3 x 29.1 x 47.7                                                                                      |
| Washing Speed <i>rpm</i>                                                                                                                                         | 50                                                                                                      |
| Spin Speed rpm                                                                                                                                                   | 50/100/400/600/800/970                                                                                  |
| G-force                                                                                                                                                          | 0.75/3/49/108/192/300                                                                                   |
| Static Force Transmitted <i>Ibs</i>                                                                                                                              | 340                                                                                                     |
| Dynamic Force Transmitted <i>lbs</i>                                                                                                                             | 115                                                                                                     |
| Frequency of Dynamic Force Hz                                                                                                                                    | 16.2                                                                                                    |
| Available Voltages/Wire Conductor/An<br>Hot Water (standard)<br>Hot Water (standard)<br>Electric Auxiliary Heat (optional)<br>Electric Auxiliary Heat (optional) | 120/60/1, 3-prong cord, 15<br>208-240/60/1, 2W+G, 5<br>208-240/60/1, 2W+G, 20<br>208-240/60/3, 3W+G, 20 |
| Modified Energy Factor (MEF)                                                                                                                                     | 2.21                                                                                                    |
| Water Consumption Factor (WCF)                                                                                                                                   | 5.03                                                                                                    |
| Drain Diameter <i>inch</i><br>Pump Drain<br>Gravity Drain                                                                                                        | 1<br>2                                                                                                  |
| Water Inlets inch                                                                                                                                                | 3/4                                                                                                     |
| Recommended Water Pressure PSI                                                                                                                                   | 30-60                                                                                                   |
| Water Flow gal/min                                                                                                                                               | 8                                                                                                       |
| Total Power kW                                                                                                                                                   | 0.8                                                                                                     |
| Electrical Heating Power (optional) kW                                                                                                                           | 4.3                                                                                                     |
|                                                                                                                                                                  |                                                                                                         |