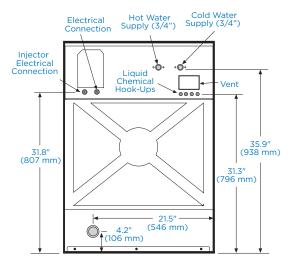

## ON-PREMISE E-SERIES SOFT-MOUNT WASHER-EXTRACTOR

| Capacity Ibs                                                                                                                                                     | 20                                                                                                      |
|------------------------------------------------------------------------------------------------------------------------------------------------------------------|---------------------------------------------------------------------------------------------------------|
| Cylinder Diameter inch                                                                                                                                           | 21.1                                                                                                    |
| Cylinder Depth inch                                                                                                                                              | 13.8                                                                                                    |
| Cylinder Volume cu ft                                                                                                                                            | 2.8                                                                                                     |
| Net Weight Ibs                                                                                                                                                   | 249                                                                                                     |
| Crated Weight Ibs                                                                                                                                                | 271                                                                                                     |
| Machine Dimensions <i>inch</i> WxDxH                                                                                                                             | 27 x 27.6 x 42.5                                                                                        |
| Door Opening inch                                                                                                                                                | 12.7                                                                                                    |
| Floor to Door inch                                                                                                                                               | 15.4                                                                                                    |
| Shipping Dimensions <i>inch</i> WxDxH                                                                                                                            | 28.3 x 29.1 x 47.7                                                                                      |
| Washing Speed <i>rpm</i>                                                                                                                                         | 50                                                                                                      |
| Spin Speed rpm                                                                                                                                                   | 50/100/400/600/800/970                                                                                  |
| G-force                                                                                                                                                          | 0.75/3/49/108/192/300                                                                                   |
| Static Force Transmitted <i>Ibs</i>                                                                                                                              | 340                                                                                                     |
| Dynamic Force Transmitted <i>lbs</i>                                                                                                                             | 115                                                                                                     |
| Frequency of Dynamic Force Hz                                                                                                                                    | 16.2                                                                                                    |
| Available Voltages/Wire Conductor/An<br>Hot Water (standard)<br>Hot Water (standard)<br>Electric Auxiliary Heat (optional)<br>Electric Auxiliary Heat (optional) | 120/60/1, 3-prong cord, 15<br>208-240/60/1, 2W+G, 5<br>208-240/60/1, 2W+G, 20<br>208-240/60/3, 3W+G, 20 |
| Modified Energy Factor (MEF)                                                                                                                                     | 2.21                                                                                                    |
| Water Consumption Factor (WCF)                                                                                                                                   | 5.03                                                                                                    |
| Drain Diameter <i>inch</i><br>Pump Drain<br>Gravity Drain                                                                                                        | 1<br>2                                                                                                  |
| Water Inlets inch                                                                                                                                                | 3/4                                                                                                     |
| Recommended Water Pressure PSI                                                                                                                                   | 30-60                                                                                                   |
| Water Flow gal/min                                                                                                                                               | 8                                                                                                       |
| Total Power kW                                                                                                                                                   | 0.8                                                                                                     |
| Electrical Heating Power (optional) kW                                                                                                                           | 4.3                                                                                                     |
|                                                                                                                                                                  |                                                                                                         |