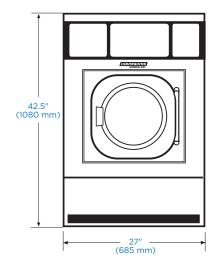

## ON-PREMISE E-SERIES SOFT-MOUNT WASHER-EXTRACTOR

| Capacity Ibs                                                                                                                                                     | 20                                                                                                      |
|------------------------------------------------------------------------------------------------------------------------------------------------------------------|---------------------------------------------------------------------------------------------------------|
| Cylinder Diameter inch                                                                                                                                           | 21.1                                                                                                    |
| Cylinder Depth inch                                                                                                                                              | 13.8                                                                                                    |
| Cylinder Volume cu ft                                                                                                                                            | 2.8                                                                                                     |
| Net Weight Ibs                                                                                                                                                   | 249                                                                                                     |
| Crated Weight Ibs                                                                                                                                                | 271                                                                                                     |
| Machine Dimensions <i>inch</i> WxDxH                                                                                                                             | 27 x 27.6 x 42.5                                                                                        |
| Door Opening inch                                                                                                                                                | 12.7                                                                                                    |
| Floor to Door inch                                                                                                                                               | 15.4                                                                                                    |
| Shipping Dimensions <i>inch</i> WxDxH                                                                                                                            | 28.3 x 29.1 x 47.7                                                                                      |
| Washing Speed <i>rpm</i>                                                                                                                                         | 50                                                                                                      |
| Spin Speed rpm                                                                                                                                                   | 50/100/400/600/800/970                                                                                  |
| G-force                                                                                                                                                          | 0.75/3/49/108/192/300                                                                                   |
| Static Force Transmitted <i>Ibs</i>                                                                                                                              | 340                                                                                                     |
| Dynamic Force Transmitted <i>lbs</i>                                                                                                                             | 115                                                                                                     |
| Frequency of Dynamic Force Hz                                                                                                                                    | 16.2                                                                                                    |
| Available Voltages/Wire Conductor/An<br>Hot Water (standard)<br>Hot Water (standard)<br>Electric Auxiliary Heat (optional)<br>Electric Auxiliary Heat (optional) | 120/60/1, 3-prong cord, 15<br>208-240/60/1, 2W+G, 5<br>208-240/60/1, 2W+G, 20<br>208-240/60/3, 3W+G, 20 |
| Modified Energy Factor (MEF)                                                                                                                                     | 2.21                                                                                                    |
| Water Consumption Factor (WCF)                                                                                                                                   | 5.03                                                                                                    |
| Drain Diameter <i>inch</i><br>Pump Drain<br>Gravity Drain                                                                                                        | 1<br>2                                                                                                  |
| Water Inlets inch                                                                                                                                                | 3/4                                                                                                     |
| Recommended Water Pressure PSI                                                                                                                                   | 30-60                                                                                                   |
| Water Flow gal/min                                                                                                                                               | 8                                                                                                       |
| Total Power kW                                                                                                                                                   | 0.8                                                                                                     |
| Electrical Heating Power (optional) kW                                                                                                                           | 4.3                                                                                                     |
|                                                                                                                                                                  |                                                                                                         |