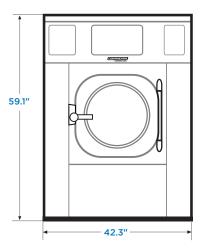

## ON-PREMISE E-SERIES SOFT-MOUNT WASHER-EXTRACTOR

| Capacity <i>lbs</i>                                                                                                                                                                                                      | 70                                                                                                                                                      |
|--------------------------------------------------------------------------------------------------------------------------------------------------------------------------------------------------------------------------|---------------------------------------------------------------------------------------------------------------------------------------------------------|
| Cylinder Diameter <i>inch</i>                                                                                                                                                                                            | 32.5                                                                                                                                                    |
| Cylinder Depth inch                                                                                                                                                                                                      | 20.9                                                                                                                                                    |
| Cylinder Volume cu ft                                                                                                                                                                                                    | 9.9                                                                                                                                                     |
| Net Weight Ibs                                                                                                                                                                                                           | 1401                                                                                                                                                    |
| Crated Weight Ibs                                                                                                                                                                                                        | 1484                                                                                                                                                    |
| Machine Width inch                                                                                                                                                                                                       | 41.5                                                                                                                                                    |
| Machine Depth inch                                                                                                                                                                                                       | 52                                                                                                                                                      |
| Machine Height inch                                                                                                                                                                                                      | 59.1                                                                                                                                                    |
| Door Opening inch                                                                                                                                                                                                        | 16.8                                                                                                                                                    |
| Floor to Door inch                                                                                                                                                                                                       | 23.6                                                                                                                                                    |
| Shipping Dimensions <i>inch</i> WxDxH                                                                                                                                                                                    | 42.3 × 52 × 65.2                                                                                                                                        |
| Washing Speeds <i>rpm</i>                                                                                                                                                                                                | 16/21/26/36/42                                                                                                                                          |
| Spin Speeds rpm                                                                                                                                                                                                          | 83/335/530/698/937                                                                                                                                      |
| G-force                                                                                                                                                                                                                  | 3.17/52/130/225/405                                                                                                                                     |
| Static Force Transmitted <i>lbs</i>                                                                                                                                                                                      | 1790                                                                                                                                                    |
| Dynamic Force Transmitted <i>lbs</i>                                                                                                                                                                                     | 403                                                                                                                                                     |
| Frequency of Dynamic Force Hz                                                                                                                                                                                            | 15.5                                                                                                                                                    |
| Available Voltages / Wire Conductor / Hot Water (standard) Electric Auxiliary Heat (optional) Hot Water (standard) Electric Auxiliary Heat (optional) Electric Auxiliary Heat (optional) Steam Auxiliary Heat (optional) | Amp<br>208-240/60/1, 2W+G, 20<br>208-240/60/1, 2W+G, 20<br>208-240/60/3, 3W+G, 10<br>208/60/3, 3W+G, 60<br>240/60/3, 3W+G, 60<br>208-240/60/3, 3W+G, 10 |
| Drain Diameter inch                                                                                                                                                                                                      | 3                                                                                                                                                       |
| Water Inlets inch                                                                                                                                                                                                        | 2 @ 3/4                                                                                                                                                 |
| Recommended Water Pressure PSI                                                                                                                                                                                           | 30-60                                                                                                                                                   |
| Water Flow gal/min                                                                                                                                                                                                       | 16                                                                                                                                                      |
| Steam Connection inch                                                                                                                                                                                                    | 1/2                                                                                                                                                     |
| Steam Pressure (optional) PSI                                                                                                                                                                                            | 29-87                                                                                                                                                   |
| Steam Flow (optional) lbs/h                                                                                                                                                                                              | 176                                                                                                                                                     |
| Total Power kW                                                                                                                                                                                                           | 3.0                                                                                                                                                     |
| Electric Heating Power (optional) kW                                                                                                                                                                                     | 20.7                                                                                                                                                    |
|                                                                                                                                                                                                                          |                                                                                                                                                         |