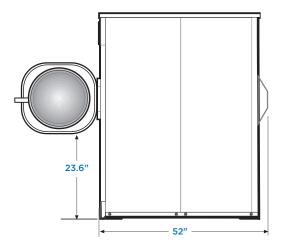

## ON-PREMISE E-SERIES SOFT-MOUNT WASHER-EXTRACTOR

| Capacity <i>lbs</i>                                                                                                                                                                                                      | 70                                                                                                                                                      |
|--------------------------------------------------------------------------------------------------------------------------------------------------------------------------------------------------------------------------|---------------------------------------------------------------------------------------------------------------------------------------------------------|
| Cylinder Diameter <i>inch</i>                                                                                                                                                                                            | 32.5                                                                                                                                                    |
| Cylinder Depth inch                                                                                                                                                                                                      | 20.9                                                                                                                                                    |
| Cylinder Volume cu ft                                                                                                                                                                                                    | 9.9                                                                                                                                                     |
| Net Weight Ibs                                                                                                                                                                                                           | 1401                                                                                                                                                    |
| Crated Weight Ibs                                                                                                                                                                                                        | 1484                                                                                                                                                    |
| Machine Width inch                                                                                                                                                                                                       | 41.5                                                                                                                                                    |
| Machine Depth inch                                                                                                                                                                                                       | 52                                                                                                                                                      |
| Machine Height inch                                                                                                                                                                                                      | 59.1                                                                                                                                                    |
| Door Opening inch                                                                                                                                                                                                        | 16.8                                                                                                                                                    |
| Floor to Door inch                                                                                                                                                                                                       | 23.6                                                                                                                                                    |
| Shipping Dimensions <i>inch</i> WxDxH                                                                                                                                                                                    | 42.3 × 52 × 65.2                                                                                                                                        |
| Washing Speeds <i>rpm</i>                                                                                                                                                                                                | 16/21/26/36/42                                                                                                                                          |
| Spin Speeds rpm                                                                                                                                                                                                          | 83/335/530/698/937                                                                                                                                      |
| G-force                                                                                                                                                                                                                  | 3.17/52/130/225/405                                                                                                                                     |
| Static Force Transmitted <i>lbs</i>                                                                                                                                                                                      | 1790                                                                                                                                                    |
| Dynamic Force Transmitted <i>lbs</i>                                                                                                                                                                                     | 403                                                                                                                                                     |
| Frequency of Dynamic Force Hz                                                                                                                                                                                            | 15.5                                                                                                                                                    |
| Available Voltages / Wire Conductor / Hot Water (standard) Electric Auxiliary Heat (optional) Hot Water (standard) Electric Auxiliary Heat (optional) Electric Auxiliary Heat (optional) Steam Auxiliary Heat (optional) | Amp<br>208-240/60/1, 2W+G, 20<br>208-240/60/1, 2W+G, 20<br>208-240/60/3, 3W+G, 10<br>208/60/3, 3W+G, 60<br>240/60/3, 3W+G, 60<br>208-240/60/3, 3W+G, 10 |
| Drain Diameter inch                                                                                                                                                                                                      | 3                                                                                                                                                       |
| Water Inlets inch                                                                                                                                                                                                        | 2 @ 3/4                                                                                                                                                 |
| Recommended Water Pressure PSI                                                                                                                                                                                           | 30-60                                                                                                                                                   |
| Water Flow gal/min                                                                                                                                                                                                       | 16                                                                                                                                                      |
| Steam Connection inch                                                                                                                                                                                                    | 1/2                                                                                                                                                     |
| Steam Pressure (optional) PSI                                                                                                                                                                                            | 29-87                                                                                                                                                   |
| Steam Flow (optional) lbs/h                                                                                                                                                                                              | 176                                                                                                                                                     |
| Total Power kW                                                                                                                                                                                                           | 3.0                                                                                                                                                     |
| Electric Heating Power (optional) kW                                                                                                                                                                                     | 20.7                                                                                                                                                    |
|                                                                                                                                                                                                                          |                                                                                                                                                         |