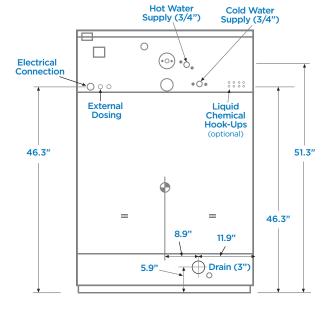

## ON-PREMISE E-SERIES SOFT-MOUNT WASHER-EXTRACTOR

| Capacity <i>lbs</i>                                                                                                                                                                                                      | 70                                                                                                                                                      |
|--------------------------------------------------------------------------------------------------------------------------------------------------------------------------------------------------------------------------|---------------------------------------------------------------------------------------------------------------------------------------------------------|
| Cylinder Diameter <i>inch</i>                                                                                                                                                                                            | 32.5                                                                                                                                                    |
| Cylinder Depth inch                                                                                                                                                                                                      | 20.9                                                                                                                                                    |
| Cylinder Volume cu ft                                                                                                                                                                                                    | 9.9                                                                                                                                                     |
| Net Weight Ibs                                                                                                                                                                                                           | 1401                                                                                                                                                    |
| Crated Weight Ibs                                                                                                                                                                                                        | 1484                                                                                                                                                    |
| Machine Width inch                                                                                                                                                                                                       | 41.5                                                                                                                                                    |
| Machine Depth inch                                                                                                                                                                                                       | 52                                                                                                                                                      |
| Machine Height inch                                                                                                                                                                                                      | 59.1                                                                                                                                                    |
| Door Opening inch                                                                                                                                                                                                        | 16.8                                                                                                                                                    |
| Floor to Door inch                                                                                                                                                                                                       | 23.6                                                                                                                                                    |
| Shipping Dimensions <i>inch</i> WxDxH                                                                                                                                                                                    | 42.3 × 52 × 65.2                                                                                                                                        |
| Washing Speeds <i>rpm</i>                                                                                                                                                                                                | 16/21/26/36/42                                                                                                                                          |
| Spin Speeds rpm                                                                                                                                                                                                          | 83/335/530/698/937                                                                                                                                      |
| G-force                                                                                                                                                                                                                  | 3.17/52/130/225/405                                                                                                                                     |
| Static Force Transmitted <i>lbs</i>                                                                                                                                                                                      | 1790                                                                                                                                                    |
| Dynamic Force Transmitted <i>lbs</i>                                                                                                                                                                                     | 403                                                                                                                                                     |
| Frequency of Dynamic Force Hz                                                                                                                                                                                            | 15.5                                                                                                                                                    |
| Available Voltages / Wire Conductor / Hot Water (standard) Electric Auxiliary Heat (optional) Hot Water (standard) Electric Auxiliary Heat (optional) Electric Auxiliary Heat (optional) Steam Auxiliary Heat (optional) | Amp<br>208-240/60/1, 2W+G, 20<br>208-240/60/1, 2W+G, 20<br>208-240/60/3, 3W+G, 10<br>208/60/3, 3W+G, 60<br>240/60/3, 3W+G, 60<br>208-240/60/3, 3W+G, 10 |
| Drain Diameter inch                                                                                                                                                                                                      | 3                                                                                                                                                       |
| Water Inlets inch                                                                                                                                                                                                        | 2 @ 3/4                                                                                                                                                 |
| Recommended Water Pressure PSI                                                                                                                                                                                           | 30-60                                                                                                                                                   |
| Water Flow gal/min                                                                                                                                                                                                       | 16                                                                                                                                                      |
| Steam Connection inch                                                                                                                                                                                                    | 1/2                                                                                                                                                     |
| Steam Pressure (optional) PSI                                                                                                                                                                                            | 29-87                                                                                                                                                   |
| Steam Flow (optional) lbs/h                                                                                                                                                                                              | 176                                                                                                                                                     |
| Total Power kW                                                                                                                                                                                                           | 3.0                                                                                                                                                     |
| Electric Heating Power (optional) kW                                                                                                                                                                                     | 20.7                                                                                                                                                    |
|                                                                                                                                                                                                                          |                                                                                                                                                         |