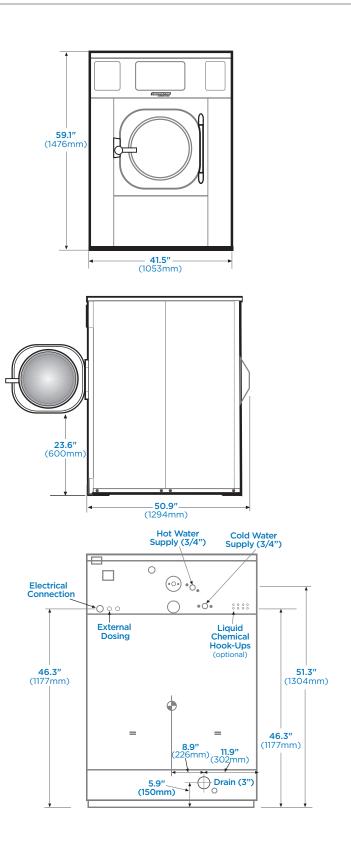

## EH080 ON-PREMISE E-SERIES SOFT-MOUNT WASHER-EXTRACTOR

| Capacity Ibs                                                                                                                                                                   | 80                                                                                                  |
|--------------------------------------------------------------------------------------------------------------------------------------------------------------------------------|-----------------------------------------------------------------------------------------------------|
| Cylinder Diameter inch                                                                                                                                                         | 32.5                                                                                                |
| Cylinder Depth inch                                                                                                                                                            | 23.5                                                                                                |
| Cylinder Volume cu ft                                                                                                                                                          | 11.3                                                                                                |
| Net Weight Ibs                                                                                                                                                                 | 1499                                                                                                |
| Crated Weight <i>Ibs</i>                                                                                                                                                       | 1583                                                                                                |
| Machine Width <i>inch</i>                                                                                                                                                      | 41.5                                                                                                |
| Machine Depth <i>inch</i>                                                                                                                                                      | 52                                                                                                  |
| Machine Height inch                                                                                                                                                            | 59.1                                                                                                |
| Door Opening inch                                                                                                                                                              | 16.8                                                                                                |
| Floor to Door <i>inch</i>                                                                                                                                                      | 23.6                                                                                                |
| Shipping Dimensions <i>inch</i><br>WxDxH                                                                                                                                       | 42.3 x 52 x 65.2                                                                                    |
| Washing Speeds <i>rpm</i>                                                                                                                                                      | 21/26/36/42                                                                                         |
| Spin Speeds rpm                                                                                                                                                                | 83/335/530/698/931                                                                                  |
| G-force                                                                                                                                                                        | 3.17/52/130/225/400                                                                                 |
| Static Force Transmitted Ibs                                                                                                                                                   | 1850                                                                                                |
| Dynamic Force Transmitted Ibs                                                                                                                                                  | 412                                                                                                 |
| Frequency of Dynamic Force Hz                                                                                                                                                  | 15.5                                                                                                |
| Available Voltages / Wire Conductor / /<br>Hot Water (standard)<br>Electric Auxiliary Heat (optional)<br>Electric Auxiliary Heat (optional)<br>Steam Auxiliary Heat (optional) | Amp<br>208-240/60/3, 3W+G, 10<br>208/60/3, 3W+G, 60<br>240/60/3, 3W+G, 60<br>208-240/60/3, 3W+G, 10 |
| Drain Diameter inch                                                                                                                                                            | 3                                                                                                   |
| Water Inlets inch                                                                                                                                                              | 2 @ 3/4                                                                                             |
| Recommended Water Pressure PSI                                                                                                                                                 | 30-60                                                                                               |
| Water Flow gal/min                                                                                                                                                             | 16                                                                                                  |
|                                                                                                                                                                                |                                                                                                     |
| Steam Connection inch                                                                                                                                                          | 1/2                                                                                                 |
| Steam Connection Inch<br>Steam Pressure (optional) PSI                                                                                                                         | 1/2<br>29-87                                                                                        |
|                                                                                                                                                                                | ,                                                                                                   |
| Steam Pressure (optional) PSI                                                                                                                                                  | 29-87                                                                                               |

\* Specifications subject to change without notice or obligation. Contact Poseidon Textile Care at (800) 256-1073 for dimensions not shown or for clarification.

**ARCHITECTURAL/MECHANICAL** 

PRODUCT SPECIFICATIONS