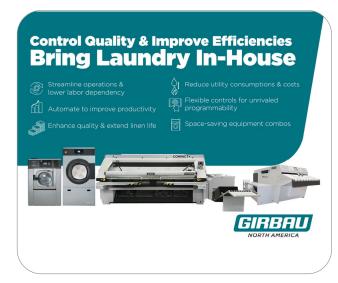

#### TENSION FABRIC BACKDROP DISPLAYS - FLOOR

8 ft. Curved Tension Fabric Backdrop Display:
Bring Laundry in-House
D-8DISPLAY-INHOUSE \$30.00 rental

Fitness & Athletic
Laundry Solutions
GIRBAU
NORTH AMERICA