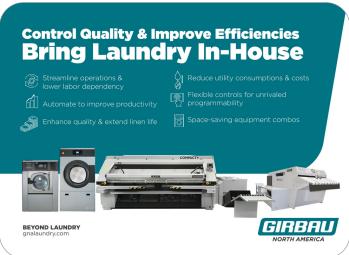

#### TENSION FABRIC BACKDROP DISPLAYS - FLOOR

8 ft. Curved Tension Fabric Backdrop Display:
Bring Laundry in-House
D-8DISPLAY-INHOUSE \$30.00 rental

Fitness & Athletic
Laundry Solutions
GIRBAU
NORTH AMERICA