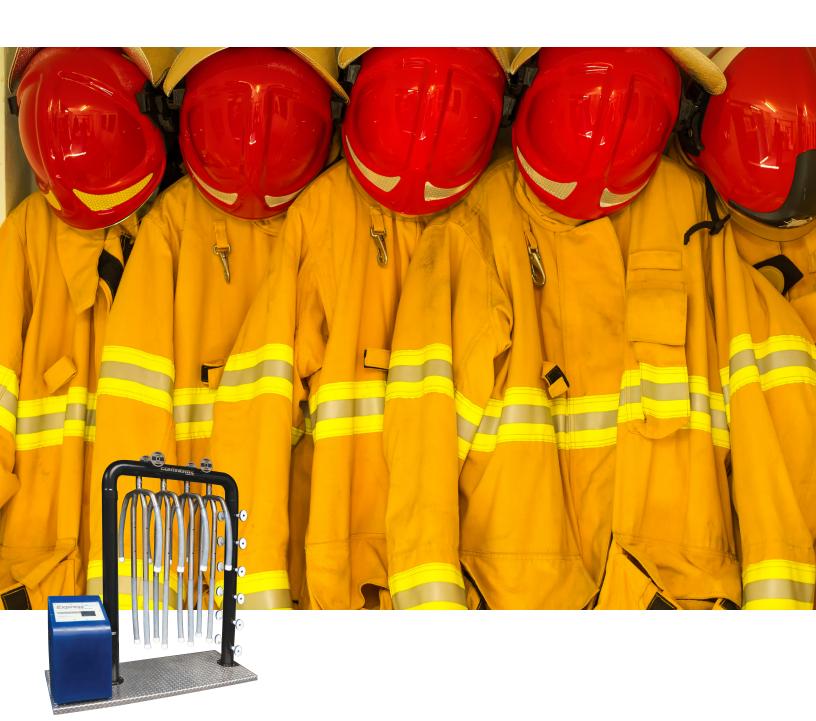

# **GEAR LAUNDERING FOR FIRE DEPARTMENTS**

Firefighters know dirty gear is dangerous. As more and more particles and chemicals attach to protective gear, it gradually loses its effectiveness — putting firefighters and those they come in contact with at risk. The apparel that's designed to protect can be hazardous when dirty because it reflects less radiant heat, becomes flammable and can even conduct electricity.

Continental Girbau's ExpressDry Gear Dryers, with touchscreen controls, safely and quickly dry up to 8 sets of turnout gear and accessories with ambient air. ExpressDry align with gear manufacturer drying requirements and comply with NFPA 1851 recommendations for drying gear.

The patented design uses powerful fans that push air through gear from the inside out — effectively drying the