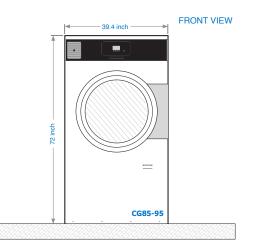

## CG85-955 CG-SERIES UP TO 95-POUND CAPACITY DRYER

| ARCHITECTURAL/MECHANICAL |
|--------------------------|
| PRODUCT SPECIFICATIONS   |

| Capacity <i>lbs</i>                                             | up to 95                                                                                             |
|-----------------------------------------------------------------|------------------------------------------------------------------------------------------------------|
| Cylinder Diameter inch                                          | 37                                                                                                   |
| Cylinder Depth inch                                             | 37.4                                                                                                 |
| Cylinder Volume cu ft                                           | 23.3                                                                                                 |
| Net Weight <i>Ibs</i>                                           | 850                                                                                                  |
| Crated Weight <i>Ibs</i>                                        | 901                                                                                                  |
| Machine Dimensions <i>inch</i> (WxDXH)<br>Gas/Electric<br>Steam | 39.4 x 52.9 x 72<br>39.4 x 52.9 x 73.2                                                               |
| Door Opening inch                                               | 28                                                                                                   |
| Floor to Door <i>inch</i>                                       | 27.4                                                                                                 |
| Shipping Dimensions <i>inch</i><br>WxDxH                        | 40.6 x 57.1 x 78.1                                                                                   |
| Drum Motor Power Hp                                             | 1.14                                                                                                 |
| Extraction Motor Power Hp                                       | 0.74                                                                                                 |
| Exhaust Diameter inch                                           | 7.9                                                                                                  |
| Exhaust Air Flow <i>cfm</i>                                     | 825.2                                                                                                |
| Electric Heating <i>kW</i>                                      | 30.8                                                                                                 |
| Gas Connection inch                                             | 1/2 NPT                                                                                              |
| Gas Heating BTU/h                                               | 147,781                                                                                              |
| Steam Connection <i>inch</i><br>Inlet<br>Outlet                 | 3/4 NPT<br>1/2 NPT                                                                                   |
| Steam Heating <i>BTU/h</i><br>at 130 PSI                        | 145,596                                                                                              |
| BHP Consumption <i>BHP</i><br>at 130 PSI                        | 3.48                                                                                                 |
| Available Voltages/Wire Conductor/Amp (Rev Amp)                 |                                                                                                      |
| Gas/Steam                                                       | 200-240/60/1, 2W+G, 10<br>200-240/60/3, 3W+G, 10<br>200-240/50/1, 2W+G, 10<br>380-415/60/3, 4W+G, 10 |
| Electric                                                        | 200-240/60/3, 3W+G, 100<br>380-415/60/3, 4W+G, 63                                                    |