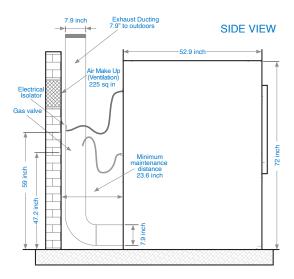

## CG85-955 CG-SERIES UP TO 95-POUND CAPACITY DRYER

| ARCHITECTURAL/MECHANICAL |
|--------------------------|
| PRODUCT SPECIFICATIONS   |

| Capacity <i>lbs</i>                                             | up to 95                                                                                             |
|-----------------------------------------------------------------|------------------------------------------------------------------------------------------------------|
| Cylinder Diameter inch                                          | 37                                                                                                   |
| Cylinder Depth inch                                             | 37.4                                                                                                 |
| Cylinder Volume cu ft                                           | 23.3                                                                                                 |
| Net Weight <i>Ibs</i>                                           | 850                                                                                                  |
| Crated Weight <i>Ibs</i>                                        | 901                                                                                                  |
| Machine Dimensions <i>inch</i> (WxDXH)<br>Gas/Electric<br>Steam | 39.4 x 52.9 x 72<br>39.4 x 52.9 x 73.2                                                               |
| Door Opening inch                                               | 28                                                                                                   |
| Floor to Door <i>inch</i>                                       | 27.4                                                                                                 |
| Shipping Dimensions <i>inch</i><br>WxDxH                        | 40.6 x 57.1 x 78.1                                                                                   |
| Drum Motor Power Hp                                             | 1.14                                                                                                 |
| Extraction Motor Power Hp                                       | 0.74                                                                                                 |
| Exhaust Diameter inch                                           | 7.9                                                                                                  |
| Exhaust Air Flow <i>cfm</i>                                     | 825.2                                                                                                |
| Electric Heating <i>kW</i>                                      | 30.8                                                                                                 |
| Gas Connection inch                                             | 1/2 NPT                                                                                              |
| Gas Heating BTU/h                                               | 147,781                                                                                              |
| Steam Connection <i>inch</i><br>Inlet<br>Outlet                 | 3/4 NPT<br>1/2 NPT                                                                                   |
| Steam Heating <i>BTU/h</i><br>at 130 PSI                        | 145,596                                                                                              |
| BHP Consumption <i>BHP</i><br>at 130 PSI                        | 3.48                                                                                                 |
| Available Voltages/Wire Conductor/Amp (Rev Amp)                 |                                                                                                      |
| Gas/Steam                                                       | 200-240/60/1, 2W+G, 10<br>200-240/60/3, 3W+G, 10<br>200-240/50/1, 2W+G, 10<br>380-415/60/3, 4W+G, 10 |
| Electric                                                        | 200-240/60/3, 3W+G, 100<br>380-415/60/3, 4W+G, 63                                                    |