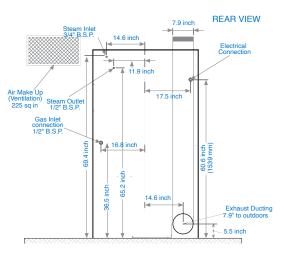

## CG85-955 CG-SERIES UP TO 95-POUND CAPACITY DRYER

| ARCHITECTURAL/MECHANICAL |
|--------------------------|
| PRODUCT SPECIFICATIONS   |

| Capacity <i>lbs</i>                                             | up to 95                                                                                             |
|-----------------------------------------------------------------|------------------------------------------------------------------------------------------------------|
| Cylinder Diameter inch                                          | 37                                                                                                   |
| Cylinder Depth inch                                             | 37.4                                                                                                 |
| Cylinder Volume cu ft                                           | 23.3                                                                                                 |
| Net Weight <i>Ibs</i>                                           | 850                                                                                                  |
| Crated Weight <i>Ibs</i>                                        | 901                                                                                                  |
| Machine Dimensions <i>inch</i> (WxDXH)<br>Gas/Electric<br>Steam | 39.4 x 52.9 x 72<br>39.4 x 52.9 x 73.2                                                               |
| Door Opening inch                                               | 28                                                                                                   |
| Floor to Door <i>inch</i>                                       | 27.4                                                                                                 |
| Shipping Dimensions <i>inch</i><br>WxDxH                        | 40.6 x 57.1 x 78.1                                                                                   |
| Drum Motor Power Hp                                             | 1.14                                                                                                 |
| Extraction Motor Power Hp                                       | 0.74                                                                                                 |
| Exhaust Diameter inch                                           | 7.9                                                                                                  |
| Exhaust Air Flow <i>cfm</i>                                     | 825.2                                                                                                |
| Electric Heating <i>kW</i>                                      | 30.8                                                                                                 |
| Gas Connection inch                                             | 1/2 NPT                                                                                              |
| Gas Heating BTU/h                                               | 147,781                                                                                              |
| Steam Connection <i>inch</i><br>Inlet<br>Outlet                 | 3/4 NPT<br>1/2 NPT                                                                                   |
| Steam Heating <i>BTU/h</i><br>at 130 PSI                        | 145,596                                                                                              |
| BHP Consumption <i>BHP</i><br>at 130 PSI                        | 3.48                                                                                                 |
| Available Voltages/Wire Conductor/Amp (Rev Amp)                 |                                                                                                      |
| Gas/Steam                                                       | 200-240/60/1, 2W+G, 10<br>200-240/60/3, 3W+G, 10<br>200-240/50/1, 2W+G, 10<br>380-415/60/3, 4W+G, 10 |
| Electric                                                        | 200-240/60/3, 3W+G, 100<br>380-415/60/3, 4W+G, 63                                                    |