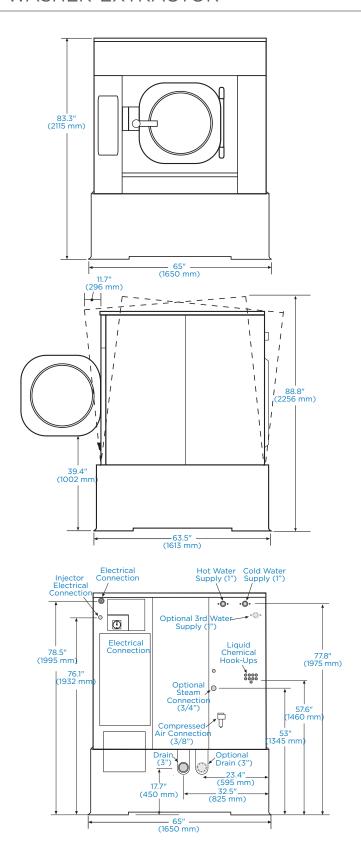

## ON-PREMISE E-SERIES SOFT-MOUNT WASHER-EXTRACTOR

| Capacity <i>lbs</i>                                                                                                                                                                                                                     | 130                                                                                                                                                |
|-----------------------------------------------------------------------------------------------------------------------------------------------------------------------------------------------------------------------------------------|----------------------------------------------------------------------------------------------------------------------------------------------------|
| Cylinder Diameter inch                                                                                                                                                                                                                  | 42.5                                                                                                                                               |
| Cylinder Depth inch                                                                                                                                                                                                                     | 24.4                                                                                                                                               |
| Cylinder Volume cu ft                                                                                                                                                                                                                   | 20.1                                                                                                                                               |
| Net Weight Ibs                                                                                                                                                                                                                          | 4965                                                                                                                                               |
| Crated Weight Ibs                                                                                                                                                                                                                       | 5549                                                                                                                                               |
| Crated Weight-Tilt Assembly <i>lbs</i>                                                                                                                                                                                                  | 913                                                                                                                                                |
| Machine Dimensions <i>inch</i> WxDxH                                                                                                                                                                                                    | 65 x 63.5 x 83.3                                                                                                                                   |
| Door Opening inch                                                                                                                                                                                                                       | 22                                                                                                                                                 |
| Floor to Door inch                                                                                                                                                                                                                      | 39.4                                                                                                                                               |
| Shipping Dimensions <i>inch</i><br>WxDxH                                                                                                                                                                                                | 66.5 x 64.8 x 85                                                                                                                                   |
| Shipping Dimensions-Tilt Assembly WxDxH <i>inch</i>                                                                                                                                                                                     | 42.5 x 78 x 27.6                                                                                                                                   |
| Washing Speed <i>rpm</i>                                                                                                                                                                                                                | 13/18/24/30/36                                                                                                                                     |
| Spin Speeds rpm                                                                                                                                                                                                                         | 72/300/450/625/800                                                                                                                                 |
| G-force                                                                                                                                                                                                                                 | 3.13/54/122/236/387                                                                                                                                |
| Static Force Transmitted /bs                                                                                                                                                                                                            | 5594                                                                                                                                               |
| Dynamic Force Transmitted <i>lbs</i>                                                                                                                                                                                                    | 692                                                                                                                                                |
| Frequency of Dynamic Force Hz                                                                                                                                                                                                           | 13.3                                                                                                                                               |
| Available Voltages/Wire Conductor/Amp<br>Hot Water (standard)<br>Hot Water (standard)<br>Electric Auxiliary Heat (optional)<br>Electric Auxiliary Heat (optional)<br>Steam Auxiliary Heat (optional)<br>Steam Auxiliary Heat (optional) | 208-240/60/3, 3W+G, 25<br>440-480/60/3, 3W+G, 15<br>208/60/3, 3W+G, 100<br>240/60/3, 3W+G, 125<br>208-240/60/3, 3W+G, 25<br>440-480/60/3, 3W+G, 15 |
| Drain Diameter inch                                                                                                                                                                                                                     | 3                                                                                                                                                  |
| Water Inlets inch                                                                                                                                                                                                                       | 2 @ 1                                                                                                                                              |
| Recommended Water Pressure PSI                                                                                                                                                                                                          | 30-60                                                                                                                                              |
| Water Flow gal/min                                                                                                                                                                                                                      | 26                                                                                                                                                 |
| Steam Connection inch                                                                                                                                                                                                                   | 3/4                                                                                                                                                |
| Steam Pressure (optional) <i>PSI</i>                                                                                                                                                                                                    | 29-87                                                                                                                                              |
| Steam Flow (optional) lbs/h                                                                                                                                                                                                             | 397                                                                                                                                                |
| Total Power <i>kW</i>                                                                                                                                                                                                                   | 7.3                                                                                                                                                |
| Electrical Heating Power (optional) <i>kW</i> 208/60/3 240/60/3                                                                                                                                                                         | 27.6<br>35.8                                                                                                                                       |
| Compressed Air Connection inch                                                                                                                                                                                                          | 3/8                                                                                                                                                |
| Compressed Air Pressure PSI                                                                                                                                                                                                             | 87-100                                                                                                                                             |
| Compressed Air Flow cfm                                                                                                                                                                                                                 | 7                                                                                                                                                  |
|                                                                                                                                                                                                                                         |                                                                                                                                                    |