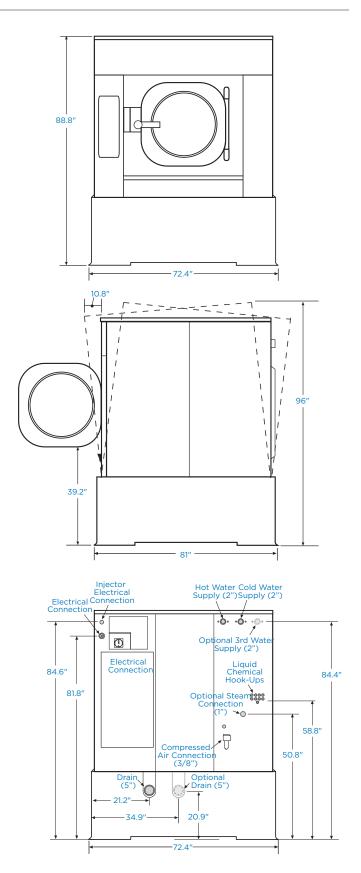

## 190LB CAPACITY ON-PREMISE WASHER-EXTRACTOR

| Capacity <i>lbs</i>                                                                                           | 190                                                             |
|---------------------------------------------------------------------------------------------------------------|-----------------------------------------------------------------|
| Cylinder Diameter <i>inch</i>                                                                                 | 51.6                                                            |
| Cylinder Depth inch                                                                                           | 24.8                                                            |
| Cylinder Volume cu ft                                                                                         | 30.1                                                            |
| Net Weight Ibs                                                                                                | 9058                                                            |
| Crated Weight Ibs                                                                                             | 9876                                                            |
| Crated Weight - tilt assembly <i>lbs</i>                                                                      | 1112                                                            |
| Machine Dimensions <i>inch</i> WxDxH                                                                          | 72.4 x 81 x 88.8                                                |
| Door Opening inch                                                                                             | 26.9                                                            |
| Floor to Door inch                                                                                            | 39.2                                                            |
| Shipping Dimensions <i>inch</i> WxDxH                                                                         | 76.8 x 83.5 x 88.4                                              |
| Shipping Dimensions - tilt assembly<br>inch WxDxH                                                             | 42.5 x 78 x 27.6                                                |
| Washing Speeds rpm                                                                                            | 21/26/36/32                                                     |
| Spin Speeds rpm                                                                                               | 66/250/405/565/725                                              |
| G-force                                                                                                       | 3.2/46/120/234/385                                              |
| Static Force Transmitted <i>lbs</i>                                                                           | 9995                                                            |
| Dynamic Force Transmitted <i>lbs</i>                                                                          | 1157                                                            |
| Frequency of Dynamic Force Hz                                                                                 | 12.1                                                            |
| Available Voltages / Wire Conductor /<br>Hot Water / Steam Auxiliary Heat<br>Hot Water / Steam Auxiliary Heat | Amp<br>208-240/60/3, 3W+G, 30 Amp<br>440-480/60/3, 3W+G, 15 Amp |
| Drain Diameter inch                                                                                           | 5                                                               |
| Water Inlets inch                                                                                             | 2 @ 2                                                           |
| Recommended Water Pressure PSI                                                                                | 30-60                                                           |
| Water Flow gal/min                                                                                            | 58                                                              |
| Steam Connection inch                                                                                         | 1                                                               |
| Steam Pressure (optional) PSI                                                                                 | 29-60                                                           |
| Steam Flow (optional) lbs/h                                                                                   | 794                                                             |
| Total Power <i>kW</i>                                                                                         | 9                                                               |
| Compressed Air Connection inch                                                                                | 3/8                                                             |
| Compressed Air Pressure PSI                                                                                   | 87-100                                                          |
| Compressed Air Flow cfm                                                                                       | 10                                                              |
|                                                                                                               |                                                                 |