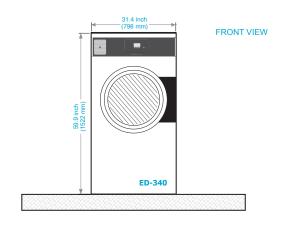

## ED-SERIES UP TO 45-POUND CAPACITY TEXTILE CARE DRYER

| Capacity Ibs                                                    | up to 45                                                                                         |
|-----------------------------------------------------------------|--------------------------------------------------------------------------------------------------|
| Cylinder Diameter inch                                          | 29                                                                                               |
| Cylinder Depth inch                                             | 31.5                                                                                             |
| Cylinder Volume cu ft                                           | 12                                                                                               |
| Net Weight <i>lbs</i>                                           | 616                                                                                              |
| Crated Weight Ibs                                               | 660                                                                                              |
| Machine Dimensions <i>inch</i> (WxDXH)<br>Gas/Electric<br>Steam | 31.4 x 46.2 x 59.9<br>31.4 x 46.2 x 61.1                                                         |
| Door Opening inch                                               | 22                                                                                               |
| Floor to Door inch                                              | 22.4                                                                                             |
| Shipping Dimensions <i>inch</i> WxDxH                           | 32.5 x 50.4 x 66.1                                                                               |
| Drum Motor Power Hp                                             | 0.6                                                                                              |
| Extraction Motor Power Hp                                       | 0.34                                                                                             |
| Exhaust Diameter inch                                           | 6.3                                                                                              |
| Exhaust Air Flow cfm                                            | 410                                                                                              |
| Electric Heating kW                                             | 18                                                                                               |
| Gas Connection inch                                             | 1/2 NPT                                                                                          |
| Gas Heating BTU/h                                               | 79,575                                                                                           |
| Steam Connection <i>inch</i><br>Inlet<br>Outlet                 | 1/2 NPT<br>1/2 NPT                                                                               |
| Steam Heating BTU/h<br>at 130 PSI                               | 70,324                                                                                           |
| BHP Consumption BHP at 130 PSI                                  | 1.68                                                                                             |
| Available Voltages/Wire Conductor/Amp (Rev Amp)                 |                                                                                                  |
| Gas/Steam                                                       | 200-240/60/1, 2W+G, 6<br>200-240/60/3, 3W+G, 6<br>200-240/50/1, 2W+G, 6<br>380-415/60/3, 4W+G, 6 |
| Electric                                                        | 200-240/60/3, 3W+G, 63<br>380-415/60/3, 4W+G, 40                                                 |