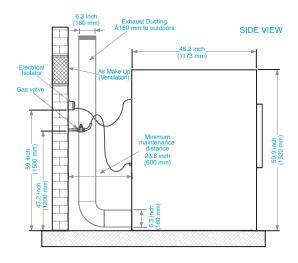

## ED-SERIES UP TO 45-POUND CAPACITY TEXTILE CARE DRYER

| Capacity Ibs                                                    | up to 45                                                                                         |
|-----------------------------------------------------------------|--------------------------------------------------------------------------------------------------|
| Cylinder Diameter inch                                          | 29                                                                                               |
| Cylinder Depth inch                                             | 31.5                                                                                             |
| Cylinder Volume cu ft                                           | 12                                                                                               |
| Net Weight <i>lbs</i>                                           | 616                                                                                              |
| Crated Weight Ibs                                               | 660                                                                                              |
| Machine Dimensions <i>inch</i> (WxDXH)<br>Gas/Electric<br>Steam | 31.4 x 46.2 x 59.9<br>31.4 x 46.2 x 61.1                                                         |
| Door Opening inch                                               | 22                                                                                               |
| Floor to Door inch                                              | 22.4                                                                                             |
| Shipping Dimensions <i>inch</i> WxDxH                           | 32.5 x 50.4 x 66.1                                                                               |
| Drum Motor Power Hp                                             | 0.6                                                                                              |
| Extraction Motor Power Hp                                       | 0.34                                                                                             |
| Exhaust Diameter inch                                           | 6.3                                                                                              |
| Exhaust Air Flow cfm                                            | 410                                                                                              |
| Electric Heating kW                                             | 18                                                                                               |
| Gas Connection inch                                             | 1/2 NPT                                                                                          |
| Gas Heating BTU/h                                               | 79,575                                                                                           |
| Steam Connection <i>inch</i><br>Inlet<br>Outlet                 | 1/2 NPT<br>1/2 NPT                                                                               |
| Steam Heating BTU/h<br>at 130 PSI                               | 70,324                                                                                           |
| BHP Consumption BHP at 130 PSI                                  | 1.68                                                                                             |
| Available Voltages/Wire Conductor/Amp (Rev Amp)                 |                                                                                                  |
| Gas/Steam                                                       | 200-240/60/1, 2W+G, 6<br>200-240/60/3, 3W+G, 6<br>200-240/50/1, 2W+G, 6<br>380-415/60/3, 4W+G, 6 |
| Electric                                                        | 200-240/60/3, 3W+G, 63<br>380-415/60/3, 4W+G, 40                                                 |