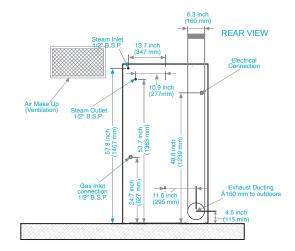

## ED-SERIES UP TO 45-POUND CAPACITY TEXTILE CARE DRYER

| Capacity Ibs                                                    | up to 45                                                                                         |
|-----------------------------------------------------------------|--------------------------------------------------------------------------------------------------|
| Cylinder Diameter inch                                          | 29                                                                                               |
| Cylinder Depth inch                                             | 31.5                                                                                             |
| Cylinder Volume cu ft                                           | 12                                                                                               |
| Net Weight <i>lbs</i>                                           | 616                                                                                              |
| Crated Weight Ibs                                               | 660                                                                                              |
| Machine Dimensions <i>inch</i> (WxDXH)<br>Gas/Electric<br>Steam | 31.4 x 46.2 x 59.9<br>31.4 x 46.2 x 61.1                                                         |
| Door Opening inch                                               | 22                                                                                               |
| Floor to Door inch                                              | 22.4                                                                                             |
| Shipping Dimensions <i>inch</i> WxDxH                           | 32.5 x 50.4 x 66.1                                                                               |
| Drum Motor Power Hp                                             | 0.6                                                                                              |
| Extraction Motor Power Hp                                       | 0.34                                                                                             |
| Exhaust Diameter inch                                           | 6.3                                                                                              |
| Exhaust Air Flow cfm                                            | 410                                                                                              |
| Electric Heating kW                                             | 18                                                                                               |
| Gas Connection inch                                             | 1/2 NPT                                                                                          |
| Gas Heating BTU/h                                               | 79,575                                                                                           |
| Steam Connection <i>inch</i><br>Inlet<br>Outlet                 | 1/2 NPT<br>1/2 NPT                                                                               |
| Steam Heating BTU/h<br>at 130 PSI                               | 70,324                                                                                           |
| BHP Consumption BHP at 130 PSI                                  | 1.68                                                                                             |
| Available Voltages/Wire Conductor/Amp (Rev Amp)                 |                                                                                                  |
| Gas/Steam                                                       | 200-240/60/1, 2W+G, 6<br>200-240/60/3, 3W+G, 6<br>200-240/50/1, 2W+G, 6<br>380-415/60/3, 4W+G, 6 |
| Electric                                                        | 200-240/60/3, 3W+G, 63<br>380-415/60/3, 4W+G, 40                                                 |