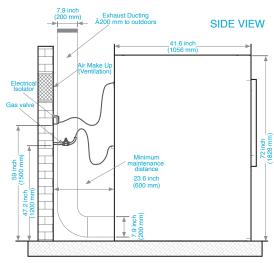

## ED-SERIES UP TO 70-POUND CAPACITY TEXTILE CARE DRYER

| Capacity /bs                                                    | up to 70                                                                                             |
|-----------------------------------------------------------------|------------------------------------------------------------------------------------------------------|
| Cylinder Diameter <i>inch</i>                                   | 37                                                                                                   |
| Cylinder Depth inch                                             | 26.1                                                                                                 |
| Cylinder Volume cu ft                                           | 16.2                                                                                                 |
| Net Weight Ibs                                                  | 747                                                                                                  |
| Crated Weight Ibs                                               | 795                                                                                                  |
| Machine Dimensions <i>inch</i> (WxDXH)<br>Gas/Electric<br>Steam | 39.4 x 41.6 x 72<br>39.4 x 41.6 x 73.2                                                               |
| Door Opening inch                                               | 28                                                                                                   |
| Floor to Door inch                                              | 27.4                                                                                                 |
| Shipping Dimensions <i>inch</i> WxDxH                           | 40.6 x 45.8 x 78.1                                                                                   |
| Drum Motor Power <i>Hp</i>                                      | 1.07                                                                                                 |
| Extraction Motor Power Hp                                       | 0.74                                                                                                 |
| Exhaust Diameter inch                                           | 7.9                                                                                                  |
| Exhaust Air Flow cfm                                            | 802                                                                                                  |
| Electric Heating kW                                             | 24.6                                                                                                 |
| Gas Connection inch                                             | 1/2 NPT                                                                                              |
| Gas Heating BTU/h                                               | 117,467                                                                                              |
| Steam Connection <i>inch</i><br>Inlet<br>Outlet                 | 3/4 NPT<br>1/2 NPT                                                                                   |
| Steam Heating BTU/h<br>at 130 PSI                               | 142,764                                                                                              |
| BHP Consumption BHP at 130 PSI                                  | 3.41                                                                                                 |
| Available Voltages/Wire Conductor/Amp (Rev Amp)                 |                                                                                                      |
| Gas/Steam                                                       | 200-240/60/1, 2W+G, 10<br>200-240/60/3, 3W+G, 10<br>200-240/50/1, 2W+G, 10<br>380-415/60/3, 4W+G, 10 |
| Electric                                                        | 200-240/60/3, 3W+G, 80<br>380-415/60/3, 4W+G, 50                                                     |
|                                                                 |                                                                                                      |