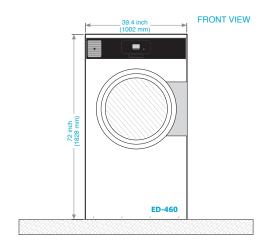

## ED-SERIES UP TO 70-POUND CAPACITY TEXTILE CARE DRYER

| Capacity /bs                                                    | up to 70                                                                                             |
|-----------------------------------------------------------------|------------------------------------------------------------------------------------------------------|
| Cylinder Diameter <i>inch</i>                                   | 37                                                                                                   |
| Cylinder Depth inch                                             | 26.1                                                                                                 |
| Cylinder Volume cu ft                                           | 16.2                                                                                                 |
| Net Weight Ibs                                                  | 747                                                                                                  |
| Crated Weight Ibs                                               | 795                                                                                                  |
| Machine Dimensions <i>inch</i> (WxDXH)<br>Gas/Electric<br>Steam | 39.4 x 41.6 x 72<br>39.4 x 41.6 x 73.2                                                               |
| Door Opening inch                                               | 28                                                                                                   |
| Floor to Door inch                                              | 27.4                                                                                                 |
| Shipping Dimensions <i>inch</i> WxDxH                           | 40.6 x 45.8 x 78.1                                                                                   |
| Drum Motor Power <i>Hp</i>                                      | 1.07                                                                                                 |
| Extraction Motor Power Hp                                       | 0.74                                                                                                 |
| Exhaust Diameter inch                                           | 7.9                                                                                                  |
| Exhaust Air Flow cfm                                            | 802                                                                                                  |
| Electric Heating kW                                             | 24.6                                                                                                 |
| Gas Connection inch                                             | 1/2 NPT                                                                                              |
| Gas Heating BTU/h                                               | 117,467                                                                                              |
| Steam Connection <i>inch</i><br>Inlet<br>Outlet                 | 3/4 NPT<br>1/2 NPT                                                                                   |
| Steam Heating BTU/h<br>at 130 PSI                               | 142,764                                                                                              |
| BHP Consumption BHP at 130 PSI                                  | 3.41                                                                                                 |
| Available Voltages/Wire Conductor/Amp (Rev Amp)                 |                                                                                                      |
| Gas/Steam                                                       | 200-240/60/1, 2W+G, 10<br>200-240/60/3, 3W+G, 10<br>200-240/50/1, 2W+G, 10<br>380-415/60/3, 4W+G, 10 |
| Electric                                                        | 200-240/60/3, 3W+G, 80<br>380-415/60/3, 4W+G, 50                                                     |
|                                                                 |                                                                                                      |