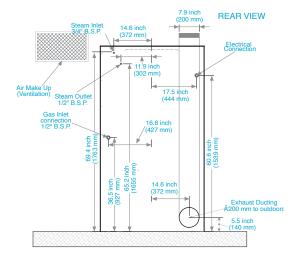

## ED-SERIES UP TO 70-POUND CAPACITY TEXTILE CARE DRYER

| Capacity /bs                                                    | up to 70                                                                                             |
|-----------------------------------------------------------------|------------------------------------------------------------------------------------------------------|
| Cylinder Diameter <i>inch</i>                                   | 37                                                                                                   |
| Cylinder Depth inch                                             | 26.1                                                                                                 |
| Cylinder Volume cu ft                                           | 16.2                                                                                                 |
| Net Weight Ibs                                                  | 747                                                                                                  |
| Crated Weight Ibs                                               | 795                                                                                                  |
| Machine Dimensions <i>inch</i> (WxDXH)<br>Gas/Electric<br>Steam | 39.4 x 41.6 x 72<br>39.4 x 41.6 x 73.2                                                               |
| Door Opening inch                                               | 28                                                                                                   |
| Floor to Door inch                                              | 27.4                                                                                                 |
| Shipping Dimensions <i>inch</i> WxDxH                           | 40.6 x 45.8 x 78.1                                                                                   |
| Drum Motor Power <i>Hp</i>                                      | 1.07                                                                                                 |
| Extraction Motor Power Hp                                       | 0.74                                                                                                 |
| Exhaust Diameter inch                                           | 7.9                                                                                                  |
| Exhaust Air Flow cfm                                            | 802                                                                                                  |
| Electric Heating kW                                             | 24.6                                                                                                 |
| Gas Connection inch                                             | 1/2 NPT                                                                                              |
| Gas Heating BTU/h                                               | 117,467                                                                                              |
| Steam Connection <i>inch</i><br>Inlet<br>Outlet                 | 3/4 NPT<br>1/2 NPT                                                                                   |
| Steam Heating BTU/h<br>at 130 PSI                               | 142,764                                                                                              |
| BHP Consumption BHP at 130 PSI                                  | 3.41                                                                                                 |
| Available Voltages/Wire Conductor/Amp (Rev Amp)                 |                                                                                                      |
| Gas/Steam                                                       | 200-240/60/1, 2W+G, 10<br>200-240/60/3, 3W+G, 10<br>200-240/50/1, 2W+G, 10<br>380-415/60/3, 4W+G, 10 |
| Electric                                                        | 200-240/60/3, 3W+G, 80<br>380-415/60/3, 4W+G, 50                                                     |
|                                                                 |                                                                                                      |