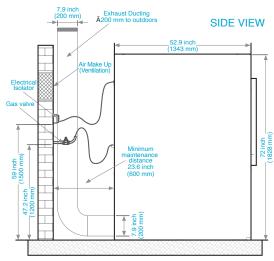

## ED-SERIES UP TO 95-POUND CAPACITY TEXTILE CARE DRYER

|  | Capacity <i>lbs</i>                                             | up to 95                                                                                             |
|--|-----------------------------------------------------------------|------------------------------------------------------------------------------------------------------|
|  | Cylinder Diameter <i>inch</i>                                   | 37                                                                                                   |
|  | Cylinder Depth inch                                             | 37.4                                                                                                 |
|  | Cylinder Volume cu ft                                           | 23.3                                                                                                 |
|  | Net Weight Ibs                                                  | 850                                                                                                  |
|  | Crated Weight <i>lbs</i>                                        | 901                                                                                                  |
|  | Machine Dimensions <i>inch</i> (WxDXH)<br>Gas/Electric<br>Steam | 39.4 x 52.9 x 72<br>39.4 x 52.9 x 73.2                                                               |
|  | Door Opening inch                                               | 28                                                                                                   |
|  | Floor to Door inch                                              | 27.4                                                                                                 |
|  | Shipping Dimensions <i>inch</i> WxDxH                           | 40.6 x 57.1 x 78.1                                                                                   |
|  | Drum Motor Power Hp                                             | 1.14                                                                                                 |
|  | Extraction Motor Power Hp                                       | 0.74                                                                                                 |
|  | Exhaust Diameter inch                                           | 7.9                                                                                                  |
|  | Exhaust Air Flow cfm                                            | 825.2                                                                                                |
|  | Electric Heating kW                                             | 30.8                                                                                                 |
|  | Gas Connection inch                                             | 1/2 NPT                                                                                              |
|  | Gas Heating BTU/h                                               | 147,781                                                                                              |
|  | Steam Connection <i>inch</i><br>Inlet<br>Outlet                 | 3/4 NPT<br>1/2 NPT                                                                                   |
|  | Steam Heating BTU/h<br>at 130 PSI                               | 145,596                                                                                              |
|  | BHP Consumption BHP at 130 PSI                                  | 3.48                                                                                                 |
|  | Available Voltages/Wire Conductor/Amp (Rev Amp)                 |                                                                                                      |
|  | Gas/Steam                                                       | 200-240/60/1, 2W+G, 10<br>200-240/60/3, 3W+G, 10<br>200-240/50/1, 2W+G, 10<br>380-415/60/3, 4W+G, 10 |
|  | Electric                                                        | 200-240/60/3, 3W+G, 100<br>380-415/60/3, 4W+G, 63                                                    |
|  |                                                                 |                                                                                                      |