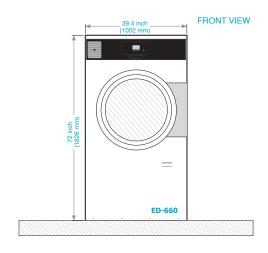

## ED-SERIES UP TO 95-POUND CAPACITY TEXTILE CARE DRYER

|  | Capacity <i>lbs</i>                                             | up to 95                                                                                             |
|--|-----------------------------------------------------------------|------------------------------------------------------------------------------------------------------|
|  | Cylinder Diameter <i>inch</i>                                   | 37                                                                                                   |
|  | Cylinder Depth inch                                             | 37.4                                                                                                 |
|  | Cylinder Volume cu ft                                           | 23.3                                                                                                 |
|  | Net Weight Ibs                                                  | 850                                                                                                  |
|  | Crated Weight <i>lbs</i>                                        | 901                                                                                                  |
|  | Machine Dimensions <i>inch</i> (WxDXH)<br>Gas/Electric<br>Steam | 39.4 x 52.9 x 72<br>39.4 x 52.9 x 73.2                                                               |
|  | Door Opening inch                                               | 28                                                                                                   |
|  | Floor to Door inch                                              | 27.4                                                                                                 |
|  | Shipping Dimensions <i>inch</i> WxDxH                           | 40.6 x 57.1 x 78.1                                                                                   |
|  | Drum Motor Power Hp                                             | 1.14                                                                                                 |
|  | Extraction Motor Power Hp                                       | 0.74                                                                                                 |
|  | Exhaust Diameter inch                                           | 7.9                                                                                                  |
|  | Exhaust Air Flow cfm                                            | 825.2                                                                                                |
|  | Electric Heating kW                                             | 30.8                                                                                                 |
|  | Gas Connection inch                                             | 1/2 NPT                                                                                              |
|  | Gas Heating BTU/h                                               | 147,781                                                                                              |
|  | Steam Connection <i>inch</i><br>Inlet<br>Outlet                 | 3/4 NPT<br>1/2 NPT                                                                                   |
|  | Steam Heating BTU/h<br>at 130 PSI                               | 145,596                                                                                              |
|  | BHP Consumption BHP at 130 PSI                                  | 3.48                                                                                                 |
|  | Available Voltages/Wire Conductor/Amp (Rev Amp)                 |                                                                                                      |
|  | Gas/Steam                                                       | 200-240/60/1, 2W+G, 10<br>200-240/60/3, 3W+G, 10<br>200-240/50/1, 2W+G, 10<br>380-415/60/3, 4W+G, 10 |
|  | Electric                                                        | 200-240/60/3, 3W+G, 100<br>380-415/60/3, 4W+G, 63                                                    |
|  |                                                                 |                                                                                                      |