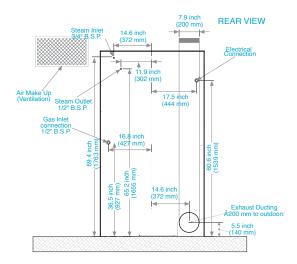

## ED-SERIES UP TO 95-POUND CAPACITY TEXTILE CARE DRYER

|  | Capacity <i>lbs</i>                                             | up to 95                                                                                             |
|--|-----------------------------------------------------------------|------------------------------------------------------------------------------------------------------|
|  | Cylinder Diameter <i>inch</i>                                   | 37                                                                                                   |
|  | Cylinder Depth inch                                             | 37.4                                                                                                 |
|  | Cylinder Volume cu ft                                           | 23.3                                                                                                 |
|  | Net Weight Ibs                                                  | 850                                                                                                  |
|  | Crated Weight <i>lbs</i>                                        | 901                                                                                                  |
|  | Machine Dimensions <i>inch</i> (WxDXH)<br>Gas/Electric<br>Steam | 39.4 x 52.9 x 72<br>39.4 x 52.9 x 73.2                                                               |
|  | Door Opening inch                                               | 28                                                                                                   |
|  | Floor to Door inch                                              | 27.4                                                                                                 |
|  | Shipping Dimensions <i>inch</i> WxDxH                           | 40.6 x 57.1 x 78.1                                                                                   |
|  | Drum Motor Power Hp                                             | 1.14                                                                                                 |
|  | Extraction Motor Power Hp                                       | 0.74                                                                                                 |
|  | Exhaust Diameter inch                                           | 7.9                                                                                                  |
|  | Exhaust Air Flow cfm                                            | 825.2                                                                                                |
|  | Electric Heating kW                                             | 30.8                                                                                                 |
|  | Gas Connection inch                                             | 1/2 NPT                                                                                              |
|  | Gas Heating BTU/h                                               | 147,781                                                                                              |
|  | Steam Connection <i>inch</i><br>Inlet<br>Outlet                 | 3/4 NPT<br>1/2 NPT                                                                                   |
|  | Steam Heating BTU/h<br>at 130 PSI                               | 145,596                                                                                              |
|  | BHP Consumption BHP at 130 PSI                                  | 3.48                                                                                                 |
|  | Available Voltages/Wire Conductor/Amp (Rev Amp)                 |                                                                                                      |
|  | Gas/Steam                                                       | 200-240/60/1, 2W+G, 10<br>200-240/60/3, 3W+G, 10<br>200-240/50/1, 2W+G, 10<br>380-415/60/3, 4W+G, 10 |
|  | Electric                                                        | 200-240/60/3, 3W+G, 100<br>380-415/60/3, 4W+G, 63                                                    |
|  |                                                                 |                                                                                                      |