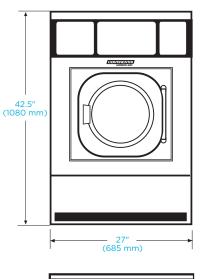

## EH020 ON-PREMISE E-SERIES SOFT-MOUNT WASHER-EXTRACTOR

| Capacity <i>Ibs</i>                                                                                                                                              | 20                                                                                                            |
|------------------------------------------------------------------------------------------------------------------------------------------------------------------|---------------------------------------------------------------------------------------------------------------|
| Cylinder Diameter inch                                                                                                                                           | 21.1                                                                                                          |
| Cylinder Depth inch                                                                                                                                              | 13.8                                                                                                          |
| Cylinder Volume cu ft                                                                                                                                            | 2.8                                                                                                           |
| Net Weight <i>Ibs</i>                                                                                                                                            | 249                                                                                                           |
| Crated Weight <i>Ibs</i>                                                                                                                                         | 271                                                                                                           |
| Machine Dimensions <i>inch</i><br>WxDxH                                                                                                                          | 27 x 27.6 x 42.5                                                                                              |
| Door Opening inch                                                                                                                                                | 12.7                                                                                                          |
| Floor to Door inch                                                                                                                                               | 15.4                                                                                                          |
| Shipping Dimensions <i>inch</i><br>WxDxH                                                                                                                         | 28.3 x 29.1 x 47.7                                                                                            |
| Washing Speed <i>rpm</i>                                                                                                                                         | 50                                                                                                            |
| Spin Speed rpm                                                                                                                                                   | 50/100/400/600/800/970                                                                                        |
| G-force                                                                                                                                                          | 0.75/3/49/108/192/300                                                                                         |
| Static Force Transmitted Ibs                                                                                                                                     | 340                                                                                                           |
| Dynamic Force Transmitted Ibs                                                                                                                                    | 115                                                                                                           |
| Frequency of Dynamic Force Hz                                                                                                                                    | 16.2                                                                                                          |
| Available Voltages/Wire Conductor/Am<br>Hot Water (standard)<br>Hot Water (standard)<br>Electric Auxiliary Heat (optional)<br>Electric Auxiliary Heat (optional) | np<br>120/60/1, 3-prong cord, 15<br>208-240/60/1, 2W+G, 5<br>208-240/60/1, 2W+G, 20<br>208-240/60/3, 3W+G, 20 |
| Modified Energy Factor (MEF)                                                                                                                                     | 2.21                                                                                                          |
| Water Consumption Factor (WCF)                                                                                                                                   | 5.03                                                                                                          |
| Drain Diameter <i>inch</i><br>Pump Drain<br>Gravity Drain                                                                                                        | 1<br>2                                                                                                        |
| Water Inlets inch                                                                                                                                                | 3/4                                                                                                           |
| Recommended Water Pressure PSI                                                                                                                                   | 30-60                                                                                                         |
| Water Flow gal/min                                                                                                                                               | 8                                                                                                             |
| Total Power <i>kW</i>                                                                                                                                            | 0.8                                                                                                           |
| Electrical Heating Power (optional) <i>kW</i>                                                                                                                    | 4.3                                                                                                           |
|                                                                                                                                                                  |                                                                                                               |