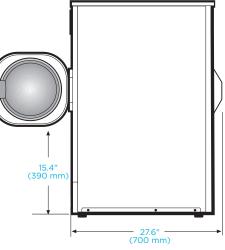

## EH020 ON-PREMISE E-SERIES SOFT-MOUNT WASHER-EXTRACTOR

| Capacity <i>Ibs</i>                                                                                                                                              | 20                                                                                                            |
|------------------------------------------------------------------------------------------------------------------------------------------------------------------|---------------------------------------------------------------------------------------------------------------|
| Cylinder Diameter inch                                                                                                                                           | 21.1                                                                                                          |
| Cylinder Depth inch                                                                                                                                              | 13.8                                                                                                          |
| Cylinder Volume cu ft                                                                                                                                            | 2.8                                                                                                           |
| Net Weight <i>Ibs</i>                                                                                                                                            | 249                                                                                                           |
| Crated Weight <i>Ibs</i>                                                                                                                                         | 271                                                                                                           |
| Machine Dimensions <i>inch</i><br>WxDxH                                                                                                                          | 27 x 27.6 x 42.5                                                                                              |
| Door Opening inch                                                                                                                                                | 12.7                                                                                                          |
| Floor to Door inch                                                                                                                                               | 15.4                                                                                                          |
| Shipping Dimensions <i>inch</i><br>WxDxH                                                                                                                         | 28.3 x 29.1 x 47.7                                                                                            |
| Washing Speed <i>rpm</i>                                                                                                                                         | 50                                                                                                            |
| Spin Speed rpm                                                                                                                                                   | 50/100/400/600/800/970                                                                                        |
| G-force                                                                                                                                                          | 0.75/3/49/108/192/300                                                                                         |
| Static Force Transmitted Ibs                                                                                                                                     | 340                                                                                                           |
| Dynamic Force Transmitted Ibs                                                                                                                                    | 115                                                                                                           |
| Frequency of Dynamic Force Hz                                                                                                                                    | 16.2                                                                                                          |
| Available Voltages/Wire Conductor/Am<br>Hot Water (standard)<br>Hot Water (standard)<br>Electric Auxiliary Heat (optional)<br>Electric Auxiliary Heat (optional) | np<br>120/60/1, 3-prong cord, 15<br>208-240/60/1, 2W+G, 5<br>208-240/60/1, 2W+G, 20<br>208-240/60/3, 3W+G, 20 |
| Modified Energy Factor (MEF)                                                                                                                                     | 2.21                                                                                                          |
| Water Consumption Factor (WCF)                                                                                                                                   | 5.03                                                                                                          |
| Drain Diameter <i>inch</i><br>Pump Drain<br>Gravity Drain                                                                                                        | 1<br>2                                                                                                        |
| Water Inlets inch                                                                                                                                                | 3/4                                                                                                           |
| Recommended Water Pressure PSI                                                                                                                                   | 30-60                                                                                                         |
| Water Flow gal/min                                                                                                                                               | 8                                                                                                             |
| Total Power <i>kW</i>                                                                                                                                            | 0.8                                                                                                           |
| Electrical Heating Power (optional) <i>kW</i>                                                                                                                    | 4.3                                                                                                           |
|                                                                                                                                                                  |                                                                                                               |