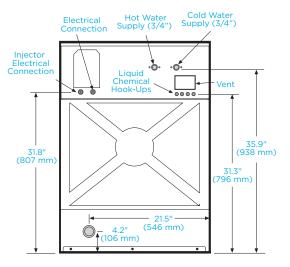

## EH020 ON-PREMISE E-SERIES SOFT-MOUNT WASHER-EXTRACTOR

| Capacity <i>Ibs</i>                                                                                                                                              | 20                                                                                                            |
|------------------------------------------------------------------------------------------------------------------------------------------------------------------|---------------------------------------------------------------------------------------------------------------|
| Cylinder Diameter inch                                                                                                                                           | 21.1                                                                                                          |
| Cylinder Depth inch                                                                                                                                              | 13.8                                                                                                          |
| Cylinder Volume cu ft                                                                                                                                            | 2.8                                                                                                           |
| Net Weight <i>Ibs</i>                                                                                                                                            | 249                                                                                                           |
| Crated Weight <i>Ibs</i>                                                                                                                                         | 271                                                                                                           |
| Machine Dimensions <i>inch</i><br>WxDxH                                                                                                                          | 27 x 27.6 x 42.5                                                                                              |
| Door Opening inch                                                                                                                                                | 12.7                                                                                                          |
| Floor to Door inch                                                                                                                                               | 15.4                                                                                                          |
| Shipping Dimensions <i>inch</i><br>WxDxH                                                                                                                         | 28.3 x 29.1 x 47.7                                                                                            |
| Washing Speed <i>rpm</i>                                                                                                                                         | 50                                                                                                            |
| Spin Speed rpm                                                                                                                                                   | 50/100/400/600/800/970                                                                                        |
| G-force                                                                                                                                                          | 0.75/3/49/108/192/300                                                                                         |
| Static Force Transmitted Ibs                                                                                                                                     | 340                                                                                                           |
| Dynamic Force Transmitted Ibs                                                                                                                                    | 115                                                                                                           |
| Frequency of Dynamic Force Hz                                                                                                                                    | 16.2                                                                                                          |
| Available Voltages/Wire Conductor/Am<br>Hot Water (standard)<br>Hot Water (standard)<br>Electric Auxiliary Heat (optional)<br>Electric Auxiliary Heat (optional) | np<br>120/60/1, 3-prong cord, 15<br>208-240/60/1, 2W+G, 5<br>208-240/60/1, 2W+G, 20<br>208-240/60/3, 3W+G, 20 |
| Modified Energy Factor (MEF)                                                                                                                                     | 2.21                                                                                                          |
| Water Consumption Factor (WCF)                                                                                                                                   | 5.03                                                                                                          |
| Drain Diameter <i>inch</i><br>Pump Drain<br>Gravity Drain                                                                                                        | 1<br>2                                                                                                        |
| Water Inlets inch                                                                                                                                                | 3/4                                                                                                           |
| Recommended Water Pressure PSI                                                                                                                                   | 30-60                                                                                                         |
| Water Flow gal/min                                                                                                                                               | 8                                                                                                             |
| Total Power <i>kW</i>                                                                                                                                            | 0.8                                                                                                           |
| Electrical Heating Power (optional) <i>kW</i>                                                                                                                    | 4.3                                                                                                           |
|                                                                                                                                                                  |                                                                                                               |