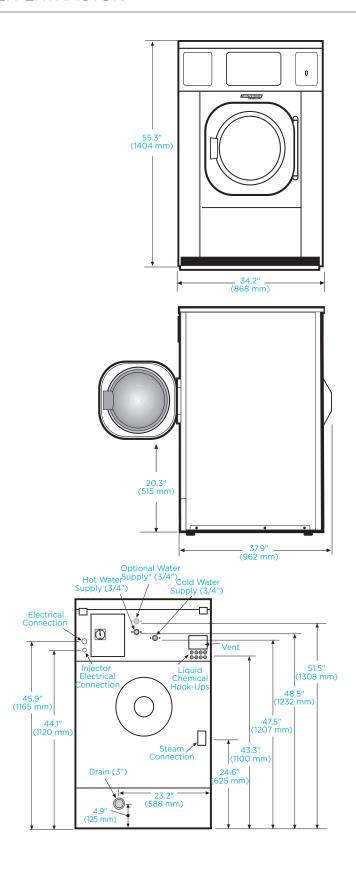

## ON-PREMISE E-SERIES SOFT-MOUNT WASHER-EXTRACTOR

| Capacity Ibs                                                                                                                                                                                                                                             | 40                                                                                                                                   |
|----------------------------------------------------------------------------------------------------------------------------------------------------------------------------------------------------------------------------------------------------------|--------------------------------------------------------------------------------------------------------------------------------------|
| Cylinder Diameter inch                                                                                                                                                                                                                                   | 27.6                                                                                                                                 |
| Cylinder Depth inch                                                                                                                                                                                                                                      | 17.7                                                                                                                                 |
| Cylinder Volume cu ft                                                                                                                                                                                                                                    | 6.1                                                                                                                                  |
| Net Weight Ibs                                                                                                                                                                                                                                           | 1049                                                                                                                                 |
| Crated Weight Ibs                                                                                                                                                                                                                                        | 1091                                                                                                                                 |
| Machine Dimensions <i>inch</i> WxDxH                                                                                                                                                                                                                     | 34.2 x 37.9 x 55.3                                                                                                                   |
| Door Opening inch                                                                                                                                                                                                                                        | 16.8                                                                                                                                 |
| Floor to Door inch                                                                                                                                                                                                                                       | 20.3                                                                                                                                 |
| Shipping Dimensions inch WxDxH                                                                                                                                                                                                                           | 35.3 × 40 × 61.6                                                                                                                     |
| Washing Speed <i>rpm</i> Logi Control Inteli Control                                                                                                                                                                                                     | 45<br>17/23/30/37/44                                                                                                                 |
| Spin Speeds <i>rpm</i> Logi Control Inteli Control                                                                                                                                                                                                       | 45/100/375/570/750/950<br>44/100/375/570/750/950                                                                                     |
| G-force                                                                                                                                                                                                                                                  | 0.8/3.9/55/127/220/354                                                                                                               |
| Static Force Transmitted <i>Ibs</i>                                                                                                                                                                                                                      | 1237                                                                                                                                 |
| Dynamic Force Transmitted <i>Ibs</i>                                                                                                                                                                                                                     | 212                                                                                                                                  |
| Frequency of Dynamic Force Hz                                                                                                                                                                                                                            | 15.8                                                                                                                                 |
| Available Voltages/Wire Conductor/Amp<br>Hot Water (standard)<br>Electric Auxiliary Heat (optional)<br>Electric Auxiliary Heat (optional)<br>Electric Auxiliary Heat (optional)<br>Electric Auxiliary Heat (optional)<br>Steam Auxiliary Heat (optional) | 208-240/60/1, 2W+G, 10<br>208/60/1, 2W+G, 45<br>240/60/1, 2W+G, 60<br>208/60/3, 2W+G, 40<br>240/60/3, 3W+G, 50<br>240/60/1, 2W+G, 10 |
| Modified Energy Factor (MEF)                                                                                                                                                                                                                             | 1.96                                                                                                                                 |
| Water Consumption Factor (WCF)                                                                                                                                                                                                                           | 5.04                                                                                                                                 |
| Drain Diameter inch                                                                                                                                                                                                                                      | 3                                                                                                                                    |
| Water Inlets inch                                                                                                                                                                                                                                        | 2 @ 3/4                                                                                                                              |
| Recommended Water Pressure PSI                                                                                                                                                                                                                           | 30-60                                                                                                                                |
| Water Flow gal/min                                                                                                                                                                                                                                       | 16                                                                                                                                   |
| Steam Connection inch                                                                                                                                                                                                                                    | 1/2                                                                                                                                  |
| Steam Pressure (optional) PSI                                                                                                                                                                                                                            | 29-87                                                                                                                                |
| Steam Flow (optional) lbs/h                                                                                                                                                                                                                              | 176                                                                                                                                  |
| Total Power kW                                                                                                                                                                                                                                           | 1.3                                                                                                                                  |
| Electrical Heating Power (optional) kW<br>Single Phase 240V<br>Three Phase 240V                                                                                                                                                                          | 10.6<br>15.6                                                                                                                         |
|                                                                                                                                                                                                                                                          |                                                                                                                                      |

<sup>\*</sup> Specifications subject to change without notice or obligation. Contact Poseidon Textile Care at (800) 256-1073 for dimensions not shown or for clarification.

<sup>\*</sup> Modified Energy Factor (MEF) measured in cubic feet per kilowatt-hour per cycle. Water Consumption Factor (WCF) measured in gallons per cycle per cubic feet. MEF and WCF statistics are according to DOE test results report by Intertek, an independent testing laboratory, dated February 27, 2007.