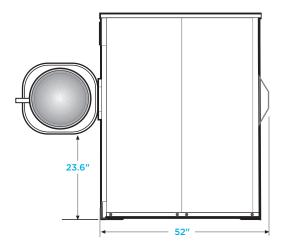

## ON-PREMISE E-SERIES SOFT-MOUNT WASHER-EXTRACTOR

| Capacity Ibs                                                                                                                                                                   | 80                                                                                                  |
|--------------------------------------------------------------------------------------------------------------------------------------------------------------------------------|-----------------------------------------------------------------------------------------------------|
| Cylinder Diameter inch                                                                                                                                                         | 32.5                                                                                                |
| Cylinder Depth inch                                                                                                                                                            | 23.5                                                                                                |
| Cylinder Volume cu ft                                                                                                                                                          | 11.3                                                                                                |
| Net Weight Ibs                                                                                                                                                                 | 1499                                                                                                |
| Crated Weight Ibs                                                                                                                                                              | 1583                                                                                                |
| Machine Width inch                                                                                                                                                             | 41.5                                                                                                |
| Machine Depth inch                                                                                                                                                             | 52                                                                                                  |
| Machine Height <i>inch</i>                                                                                                                                                     | 59.1                                                                                                |
| Door Opening inch                                                                                                                                                              | 16.8                                                                                                |
| Floor to Door inch                                                                                                                                                             | 23.6                                                                                                |
| Shipping Dimensions <i>inch</i> WxDxH                                                                                                                                          | 42.3 x 52 x 65.2                                                                                    |
| Washing Speeds <i>rpm</i>                                                                                                                                                      | 21/26/36/42                                                                                         |
| Spin Speeds rpm                                                                                                                                                                | 83/335/530/698/931                                                                                  |
| G-force                                                                                                                                                                        | 3.17/52/130/225/400                                                                                 |
| Static Force Transmitted <i>lbs</i>                                                                                                                                            | 1850                                                                                                |
| Dynamic Force Transmitted <i>lbs</i>                                                                                                                                           | 412                                                                                                 |
| Frequency of Dynamic Force Hz                                                                                                                                                  | 15.5                                                                                                |
| Available Voltages / Wire Conductor / A<br>Hot Water (standard)<br>Electric Auxiliary Heat (optional)<br>Electric Auxiliary Heat (optional)<br>Steam Auxiliary Heat (optional) | Amp<br>208-240/60/3, 3W+G, 10<br>208/60/3, 3W+G, 60<br>240/60/3, 3W+G, 60<br>208-240/60/3, 3W+G, 10 |
| Drain Diameter inch                                                                                                                                                            | 3                                                                                                   |
| Water Inlets inch                                                                                                                                                              | 2 @ 3/4                                                                                             |
| Recommended Water Pressure PSI                                                                                                                                                 | 30-60                                                                                               |
| Water Flow gal/min                                                                                                                                                             | 16                                                                                                  |
| Steam Connection inch                                                                                                                                                          | 1/2                                                                                                 |
| Steam Pressure (optional) PSI                                                                                                                                                  | 29-87                                                                                               |
| Steam Flow (optional) lbs/h                                                                                                                                                    | 176                                                                                                 |
| Total Power kW                                                                                                                                                                 | 4.2                                                                                                 |
| Electric Heating Power (optional) kW                                                                                                                                           | 20.7                                                                                                |
|                                                                                                                                                                                |                                                                                                     |