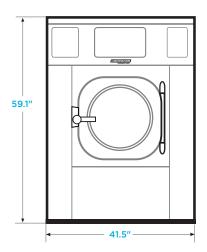

## ON-PREMISE E-SERIES SOFT-MOUNT WASHER-EXTRACTOR

| Capacity Ibs                                                                                                                                                                   | 80                                                                                                  |
|--------------------------------------------------------------------------------------------------------------------------------------------------------------------------------|-----------------------------------------------------------------------------------------------------|
| Cylinder Diameter inch                                                                                                                                                         | 32.5                                                                                                |
| Cylinder Depth inch                                                                                                                                                            | 23.5                                                                                                |
| Cylinder Volume cu ft                                                                                                                                                          | 11.3                                                                                                |
| Net Weight Ibs                                                                                                                                                                 | 1499                                                                                                |
| Crated Weight Ibs                                                                                                                                                              | 1583                                                                                                |
| Machine Width inch                                                                                                                                                             | 41.5                                                                                                |
| Machine Depth inch                                                                                                                                                             | 52                                                                                                  |
| Machine Height <i>inch</i>                                                                                                                                                     | 59.1                                                                                                |
| Door Opening inch                                                                                                                                                              | 16.8                                                                                                |
| Floor to Door inch                                                                                                                                                             | 23.6                                                                                                |
| Shipping Dimensions <i>inch</i> WxDxH                                                                                                                                          | 42.3 x 52 x 65.2                                                                                    |
| Washing Speeds <i>rpm</i>                                                                                                                                                      | 21/26/36/42                                                                                         |
| Spin Speeds rpm                                                                                                                                                                | 83/335/530/698/931                                                                                  |
| G-force                                                                                                                                                                        | 3.17/52/130/225/400                                                                                 |
| Static Force Transmitted <i>lbs</i>                                                                                                                                            | 1850                                                                                                |
| Dynamic Force Transmitted <i>lbs</i>                                                                                                                                           | 412                                                                                                 |
| Frequency of Dynamic Force Hz                                                                                                                                                  | 15.5                                                                                                |
| Available Voltages / Wire Conductor / A<br>Hot Water (standard)<br>Electric Auxiliary Heat (optional)<br>Electric Auxiliary Heat (optional)<br>Steam Auxiliary Heat (optional) | Amp<br>208-240/60/3, 3W+G, 10<br>208/60/3, 3W+G, 60<br>240/60/3, 3W+G, 60<br>208-240/60/3, 3W+G, 10 |
| Drain Diameter inch                                                                                                                                                            | 3                                                                                                   |
| Water Inlets inch                                                                                                                                                              | 2 @ 3/4                                                                                             |
| Recommended Water Pressure PSI                                                                                                                                                 | 30-60                                                                                               |
| Water Flow gal/min                                                                                                                                                             | 16                                                                                                  |
| Steam Connection inch                                                                                                                                                          | 1/2                                                                                                 |
| Steam Pressure (optional) PSI                                                                                                                                                  | 29-87                                                                                               |
| Steam Flow (optional) lbs/h                                                                                                                                                    | 176                                                                                                 |
| Total Power kW                                                                                                                                                                 | 4.2                                                                                                 |
| Electric Heating Power (optional) kW                                                                                                                                           | 20.7                                                                                                |
|                                                                                                                                                                                |                                                                                                     |