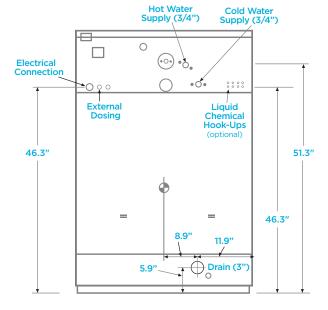

## ON-PREMISE E-SERIES SOFT-MOUNT WASHER-EXTRACTOR

| Capacity Ibs                                                                                                                                                                   | 80                                                                                                  |
|--------------------------------------------------------------------------------------------------------------------------------------------------------------------------------|-----------------------------------------------------------------------------------------------------|
| Cylinder Diameter inch                                                                                                                                                         | 32.5                                                                                                |
| Cylinder Depth inch                                                                                                                                                            | 23.5                                                                                                |
| Cylinder Volume cu ft                                                                                                                                                          | 11.3                                                                                                |
| Net Weight Ibs                                                                                                                                                                 | 1499                                                                                                |
| Crated Weight Ibs                                                                                                                                                              | 1583                                                                                                |
| Machine Width inch                                                                                                                                                             | 41.5                                                                                                |
| Machine Depth inch                                                                                                                                                             | 52                                                                                                  |
| Machine Height <i>inch</i>                                                                                                                                                     | 59.1                                                                                                |
| Door Opening inch                                                                                                                                                              | 16.8                                                                                                |
| Floor to Door inch                                                                                                                                                             | 23.6                                                                                                |
| Shipping Dimensions <i>inch</i> WxDxH                                                                                                                                          | 42.3 x 52 x 65.2                                                                                    |
| Washing Speeds <i>rpm</i>                                                                                                                                                      | 21/26/36/42                                                                                         |
| Spin Speeds rpm                                                                                                                                                                | 83/335/530/698/931                                                                                  |
| G-force                                                                                                                                                                        | 3.17/52/130/225/400                                                                                 |
| Static Force Transmitted <i>lbs</i>                                                                                                                                            | 1850                                                                                                |
| Dynamic Force Transmitted <i>lbs</i>                                                                                                                                           | 412                                                                                                 |
| Frequency of Dynamic Force Hz                                                                                                                                                  | 15.5                                                                                                |
| Available Voltages / Wire Conductor / A<br>Hot Water (standard)<br>Electric Auxiliary Heat (optional)<br>Electric Auxiliary Heat (optional)<br>Steam Auxiliary Heat (optional) | Amp<br>208-240/60/3, 3W+G, 10<br>208/60/3, 3W+G, 60<br>240/60/3, 3W+G, 60<br>208-240/60/3, 3W+G, 10 |
| Drain Diameter inch                                                                                                                                                            | 3                                                                                                   |
| Water Inlets inch                                                                                                                                                              | 2 @ 3/4                                                                                             |
| Recommended Water Pressure PSI                                                                                                                                                 | 30-60                                                                                               |
| Water Flow gal/min                                                                                                                                                             | 16                                                                                                  |
| Steam Connection inch                                                                                                                                                          | 1/2                                                                                                 |
| Steam Pressure (optional) PSI                                                                                                                                                  | 29-87                                                                                               |
| Steam Flow (optional) lbs/h                                                                                                                                                    | 176                                                                                                 |
| Total Power kW                                                                                                                                                                 | 4.2                                                                                                 |
| Electric Heating Power (optional) kW                                                                                                                                           | 20.7                                                                                                |
|                                                                                                                                                                                |                                                                                                     |