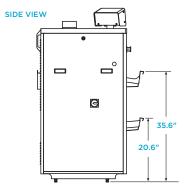

## X13061 POSEIDON HEATED-ROLL IRONER

| Cylinder Diameter <i>inch</i>                            | 12.8             |
|----------------------------------------------------------|------------------|
| Usable Cylinder Width inch                               | 60.6             |
| Evaporation Capability gal/h                             | 3.96             |
| Ironing Speed ft/min                                     | 3-36             |
| Net Weight Ibs                                           | 1012             |
| Crated Weight <i>Ibs</i>                                 | 1360             |
| Machine Width inch                                       | 91.1             |
| Machine Depth inch                                       | 34.3             |
| Machine Height inch                                      | 55.7             |
| Feed Height inch                                         | 39.2             |
| Shipping Dimensions <i>inch</i> (WxDxH)                  | 96.4 x 35.6 x 63 |
| Motor Power <i>Hp</i> Roller Motor Extraction Motor      | 0.40<br>0.40     |
| Exhaust Diameter inch                                    | 4.5              |
| Exhaust Air Flow <i>cfm</i><br>Gas<br>Electric           | 387<br>353       |
| Electric Heating <i>kW</i> 208/60/3 240/60/3             | 12.39<br>16.5    |
| Gas Connection inch                                      | 3/4 NPT          |
| Gas Heating <i>BTU/h</i><br>Natural<br>Propane           | 79,844<br>76,773 |
| Gas Consumption <i>cfm</i> Natural Propane               | 1.46<br>3.78     |
| Gas Supply Pressure <i>inch wc</i><br>Natural<br>Propane | 7<br>11          |
| Circuit Protection Amps                                  |                  |
| Gas 208-240/60/1<br>Electric 208/60/3<br>240/60/3        | 3 70             |
| Full Load Amps                                           |                  |
| Gas 208-240/60/1<br>Electric 208/60/3<br>240/60/3        |                  |