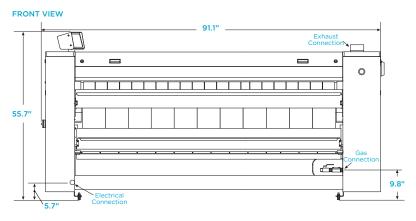

## X13061 POSEIDON HEATED-ROLL IRONER

| Cylinder Diameter <i>inch</i>                            | 12.8             |
|----------------------------------------------------------|------------------|
| Usable Cylinder Width inch                               | 60.6             |
| Evaporation Capability gal/h                             | 3.96             |
| Ironing Speed ft/min                                     | 3-36             |
| Net Weight Ibs                                           | 1012             |
| Crated Weight <i>Ibs</i>                                 | 1360             |
| Machine Width inch                                       | 91.1             |
| Machine Depth inch                                       | 34.3             |
| Machine Height inch                                      | 55.7             |
| Feed Height inch                                         | 39.2             |
| Shipping Dimensions <i>inch</i> (WxDxH)                  | 96.4 x 35.6 x 63 |
| Motor Power <i>Hp</i> Roller Motor Extraction Motor      | 0.40<br>0.40     |
| Exhaust Diameter inch                                    | 4.5              |
| Exhaust Air Flow <i>cfm</i><br>Gas<br>Electric           | 387<br>353       |
| Electric Heating <i>kW</i> 208/60/3 240/60/3             | 12.39<br>16.5    |
| Gas Connection inch                                      | 3/4 NPT          |
| Gas Heating <i>BTU/h</i><br>Natural<br>Propane           | 79,844<br>76,773 |
| Gas Consumption <i>cfm</i> Natural Propane               | 1.46<br>3.78     |
| Gas Supply Pressure <i>inch wc</i><br>Natural<br>Propane | 7<br>11          |
| Circuit Protection Amps                                  |                  |
| Gas 208-240/60/1<br>Electric 208/60/3<br>240/60/3        | 3 70             |
| Full Load Amps                                           |                  |
| Gas 208-240/60/1<br>Electric 208/60/3<br>240/60/3        |                  |