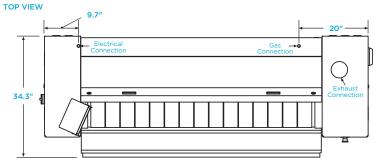

## X13061 POSEIDON HEATED-ROLL IRONER

| Cylinder Diameter <i>inch</i>                            | 12.8             |
|----------------------------------------------------------|------------------|
| Usable Cylinder Width inch                               | 60.6             |
| Evaporation Capability gal/h                             | 3.96             |
| Ironing Speed ft/min                                     | 3-36             |
| Net Weight Ibs                                           | 1012             |
| Crated Weight <i>Ibs</i>                                 | 1360             |
| Machine Width inch                                       | 91.1             |
| Machine Depth inch                                       | 34.3             |
| Machine Height inch                                      | 55.7             |
| Feed Height inch                                         | 39.2             |
| Shipping Dimensions <i>inch</i> (WxDxH)                  | 96.4 x 35.6 x 63 |
| Motor Power <i>Hp</i> Roller Motor Extraction Motor      | 0.40<br>0.40     |
| Exhaust Diameter inch                                    | 4.5              |
| Exhaust Air Flow <i>cfm</i><br>Gas<br>Electric           | 387<br>353       |
| Electric Heating <i>kW</i> 208/60/3 240/60/3             | 12.39<br>16.5    |
| Gas Connection inch                                      | 3/4 NPT          |
| Gas Heating <i>BTU/h</i><br>Natural<br>Propane           | 79,844<br>76,773 |
| Gas Consumption <i>cfm</i> Natural Propane               | 1.46<br>3.78     |
| Gas Supply Pressure <i>inch wc</i><br>Natural<br>Propane | 7<br>11          |
| Circuit Protection Amps                                  |                  |
| Gas 208-240/60/1<br>Electric 208/60/3<br>240/60/3        | 3 70             |
| Full Load Amps                                           |                  |
| Gas 208-240/60/1<br>Electric 208/60/3<br>240/60/3        |                  |