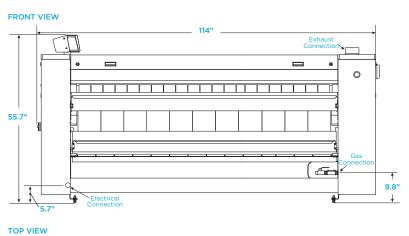

## X13084 POSEIDON HEATED-ROLL IRONER

|                         | Cylinder Diamet                                       | ter <i>inch</i>  |                            | 12.8              |    |
|-------------------------|-------------------------------------------------------|------------------|----------------------------|-------------------|----|
|                         | Usable Cylinder                                       | Width <i>ii</i>  | nch                        | 83.5              |    |
|                         | Evaporation Ca                                        | pability g       | gal/h                      | 5.28              |    |
|                         | Ironing Speed                                         | ft/min           |                            | 3-36              |    |
|                         | Net Weight Ibs                                        |                  |                            | 1237              |    |
|                         | Crated Weight                                         | lbs              |                            | 1630              |    |
|                         | Machine Width <i>inch</i>                             |                  |                            | 114               |    |
|                         | Machine Depth                                         | inch             |                            | 34.3              |    |
|                         | Machine Height                                        | inch             |                            | 55.7              |    |
|                         | Feed Height ind                                       | ch               |                            | 39.2              |    |
|                         | Shipping Dimen<br>(WxDxH)                             | sions <i>inc</i> | ch                         | 119.5 x 35.6 x 6  | 53 |
|                         | Motor Power <i>H</i><br>Roller Motor<br>Extraction Mo |                  |                            | 0.40<br>0.40      |    |
|                         | Exhaust Diameter inch                                 |                  |                            | 4.5               |    |
|                         | Exhaust Air Flov<br>Gas<br>Electric                   | N CfM            |                            | 387<br>353        |    |
|                         | Electric Heating<br>208/60/3<br>240/60/3              | kW               |                            | 17.44<br>23.22    |    |
|                         | Gas Connection inch                                   |                  |                            | 3/4 NPT           |    |
|                         | Gas Heating <i>B1</i><br>Natural<br>Propane           | ⁻U∕h             |                            | 98,611<br>102,705 |    |
|                         | Gas Consumption <i>cfm</i><br>Natural<br>Propane      |                  |                            | 1.8<br>5.06       |    |
|                         | Gas Supply Pres<br>Natural<br>Propane                 | sure <i>incl</i> | h wc                       | 7<br>11           |    |
| Circuit Protection Amps |                                                       |                  |                            |                   |    |
|                         | Gas<br>Electric                                       |                  | 0/60/1<br>8/60/3<br>0/60/3 | 10<br>80<br>80    |    |
| Full Load Amps          |                                                       |                  |                            |                   |    |
|                         | Gas<br>Electric                                       |                  | )/60/1<br>8/60/3<br>)/60/3 | 4.7<br>53<br>61   |    |
|                         |                                                       |                  |                            |                   |    |