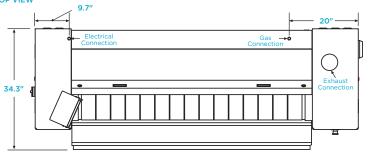

## X13084 POSEIDON HEATED-ROLL IRONER

|                         | Cylinder Diamet                                       | ter <i>inch</i>  |                            | 12.8              |    |
|-------------------------|-------------------------------------------------------|------------------|----------------------------|-------------------|----|
|                         | Usable Cylinder                                       | Width <i>ii</i>  | nch                        | 83.5              |    |
|                         | Evaporation Ca                                        | pability g       | gal/h                      | 5.28              |    |
|                         | Ironing Speed                                         | ft/min           |                            | 3-36              |    |
|                         | Net Weight Ibs                                        |                  |                            | 1237              |    |
|                         | Crated Weight                                         | lbs              |                            | 1630              |    |
|                         | Machine Width <i>inch</i>                             |                  |                            | 114               |    |
|                         | Machine Depth                                         | inch             |                            | 34.3              |    |
|                         | Machine Height                                        | inch             |                            | 55.7              |    |
|                         | Feed Height ind                                       | ch               |                            | 39.2              |    |
|                         | Shipping Dimen<br>(WxDxH)                             | sions <i>inc</i> | ch                         | 119.5 x 35.6 x 6  | 53 |
|                         | Motor Power <i>H</i><br>Roller Motor<br>Extraction Mo |                  |                            | 0.40<br>0.40      |    |
|                         | Exhaust Diameter inch                                 |                  |                            | 4.5               |    |
|                         | Exhaust Air Flov<br>Gas<br>Electric                   | N CfM            |                            | 387<br>353        |    |
|                         | Electric Heating<br>208/60/3<br>240/60/3              | kW               |                            | 17.44<br>23.22    |    |
|                         | Gas Connection inch                                   |                  |                            | 3/4 NPT           |    |
|                         | Gas Heating <i>B1</i><br>Natural<br>Propane           | ⁻U∕h             |                            | 98,611<br>102,705 |    |
|                         | Gas Consumption <i>cfm</i><br>Natural<br>Propane      |                  |                            | 1.8<br>5.06       |    |
|                         | Gas Supply Pres<br>Natural<br>Propane                 | sure <i>incl</i> | h wc                       | 7<br>11           |    |
| Circuit Protection Amps |                                                       |                  |                            |                   |    |
|                         | Gas<br>Electric                                       |                  | 0/60/1<br>8/60/3<br>0/60/3 | 10<br>80<br>80    |    |
| Full Load Amps          |                                                       |                  |                            |                   |    |
|                         | Gas<br>Electric                                       |                  | )/60/1<br>8/60/3<br>)/60/3 | 4.7<br>53<br>61   |    |
|                         |                                                       |                  |                            |                   |    |