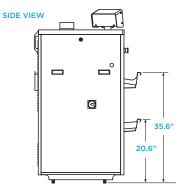

## X13084 POSEIDON HEATED-ROLL IRONER

|                         | Cylinder Diamet                                       | ter <i>inch</i>  |                            | 12.8              |    |
|-------------------------|-------------------------------------------------------|------------------|----------------------------|-------------------|----|
|                         | Usable Cylinder                                       | Width <i>ii</i>  | nch                        | 83.5              |    |
|                         | Evaporation Ca                                        | pability g       | gal/h                      | 5.28              |    |
|                         | Ironing Speed                                         | ft/min           |                            | 3-36              |    |
|                         | Net Weight Ibs                                        |                  |                            | 1237              |    |
|                         | Crated Weight                                         | lbs              |                            | 1630              |    |
|                         | Machine Width <i>inch</i>                             |                  |                            | 114               |    |
|                         | Machine Depth                                         | inch             |                            | 34.3              |    |
|                         | Machine Height                                        | inch             |                            | 55.7              |    |
|                         | Feed Height ind                                       | ch               |                            | 39.2              |    |
|                         | Shipping Dimen<br>(WxDxH)                             | sions <i>inc</i> | ch                         | 119.5 x 35.6 x 6  | 53 |
|                         | Motor Power <i>H</i><br>Roller Motor<br>Extraction Mo |                  |                            | 0.40<br>0.40      |    |
|                         | Exhaust Diameter inch                                 |                  |                            | 4.5               |    |
|                         | Exhaust Air Flov<br>Gas<br>Electric                   | N CfM            |                            | 387<br>353        |    |
|                         | Electric Heating<br>208/60/3<br>240/60/3              | kW               |                            | 17.44<br>23.22    |    |
|                         | Gas Connection inch                                   |                  |                            | 3/4 NPT           |    |
|                         | Gas Heating <i>B1</i><br>Natural<br>Propane           | ⁻U∕h             |                            | 98,611<br>102,705 |    |
|                         | Gas Consumption <i>cfm</i><br>Natural<br>Propane      |                  |                            | 1.8<br>5.06       |    |
|                         | Gas Supply Pres<br>Natural<br>Propane                 | sure <i>incl</i> | h wc                       | 7<br>11           |    |
| Circuit Protection Amps |                                                       |                  |                            |                   |    |
|                         | Gas<br>Electric                                       |                  | 0/60/1<br>8/60/3<br>0/60/3 | 10<br>80<br>80    |    |
| Full Load Amps          |                                                       |                  |                            |                   |    |
|                         | Gas<br>Electric                                       |                  | )/60/1<br>8/60/3<br>)/60/3 | 4.7<br>53<br>61   |    |
|                         |                                                       |                  |                            |                   |    |