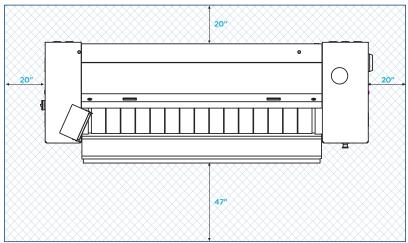

## X13084 POSEIDON HEATED-ROLL IRONER

|                         | Cylinder Diamet                                       | ter <i>inch</i>  |                            | 12.8              |    |
|-------------------------|-------------------------------------------------------|------------------|----------------------------|-------------------|----|
|                         | Usable Cylinder                                       | Width <i>ii</i>  | nch                        | 83.5              |    |
|                         | Evaporation Ca                                        | pability g       | gal/h                      | 5.28              |    |
|                         | Ironing Speed                                         | ft/min           |                            | 3-36              |    |
|                         | Net Weight Ibs                                        |                  |                            | 1237              |    |
|                         | Crated Weight                                         | lbs              |                            | 1630              |    |
|                         | Machine Width <i>inch</i>                             |                  |                            | 114               |    |
|                         | Machine Depth                                         | inch             |                            | 34.3              |    |
|                         | Machine Height                                        | inch             |                            | 55.7              |    |
|                         | Feed Height ind                                       | ch               |                            | 39.2              |    |
|                         | Shipping Dimen<br>(WxDxH)                             | sions <i>inc</i> | ch                         | 119.5 x 35.6 x 6  | 53 |
|                         | Motor Power <i>H</i><br>Roller Motor<br>Extraction Mo |                  |                            | 0.40<br>0.40      |    |
|                         | Exhaust Diameter inch                                 |                  |                            | 4.5               |    |
|                         | Exhaust Air Flov<br>Gas<br>Electric                   | N CfM            |                            | 387<br>353        |    |
|                         | Electric Heating<br>208/60/3<br>240/60/3              | kW               |                            | 17.44<br>23.22    |    |
|                         | Gas Connection inch                                   |                  |                            | 3/4 NPT           |    |
|                         | Gas Heating <i>B1</i><br>Natural<br>Propane           | ⁻U∕h             |                            | 98,611<br>102,705 |    |
|                         | Gas Consumption <i>cfm</i><br>Natural<br>Propane      |                  |                            | 1.8<br>5.06       |    |
|                         | Gas Supply Pres<br>Natural<br>Propane                 | sure <i>incl</i> | h wc                       | 7<br>11           |    |
| Circuit Protection Amps |                                                       |                  |                            |                   |    |
|                         | Gas<br>Electric                                       |                  | 0/60/1<br>8/60/3<br>0/60/3 | 10<br>80<br>80    |    |
| Full Load Amps          |                                                       |                  |                            |                   |    |
|                         | Gas<br>Electric                                       |                  | )/60/1<br>8/60/3<br>)/60/3 | 4.7<br>53<br>61   |    |
|                         |                                                       |                  |                            |                   |    |