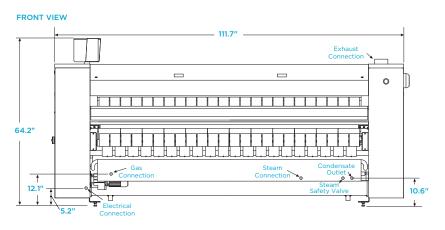

## X20075 POSEIDON HEATED-ROLL IRONER

| Cylinder Diameter <i>inch</i>                                                                  | 20.1                                       |
|------------------------------------------------------------------------------------------------|--------------------------------------------|
| Usable Cylinder Width <i>inch</i>                                                              | 74.8                                       |
| Evaporation Capability gal/h<br>Gas/Electric<br>Steam                                          | 7.93<br>11.1                               |
| Ironing Speed ft/min                                                                           | 4-49                                       |
| Net Weight <i>Ibs</i> Gas/Electric without folder with folder Steam without folder with folder | 2282<br>2496<br>2525<br>2739               |
| Crated Weight <i>lbs</i> Gas/Electric without folder with folder                               | 2834<br>3080                               |
| Steam without folder with folder                                                               | 3076<br>3323                               |
| Machine Width <i>inch</i>                                                                      | 111.7                                      |
| Machine Depth <i>inch</i>                                                                      | 46.2                                       |
| Machine Height <i>inch</i>                                                                     | 64.2                                       |
| Feed Height inch                                                                               | 40.6                                       |
| Shipping Dimensions (WxDxH) <i>inch</i> without folder with folder                             | 117.6 x 45.5 x 71.9<br>117.6 x 50.6 x 71.9 |
| Motor Power <i>Hp</i> Roller Motor Extraction Motor                                            | 0.40<br>0.74                               |
| Exhaust Diameter inch                                                                          | 5.1                                        |
| Exhaust Air Flow <i>cfm</i> Gas Electric/Steam                                                 | 564<br>634                                 |
| Electric Heating <i>kW</i> 208/60/3 240/60/3                                                   | 28.34<br>37.73                             |
| Gas Connection inch                                                                            | 3/4 NPT                                    |
| Gas Heating <i>BTU/h</i><br>Natural<br>Propane                                                 | 163,100<br>158,323                         |
| Gas Consumption <i>cfm</i><br>Natural<br>Propane                                               | 2.98<br>7.81                               |
| Gas Pressure Operating Manifold <i>inch w</i><br>Natural<br>Propane                            | 7<br>7<br>11                               |
| Steam Connection inch                                                                          | 1                                          |
| Steam Condensate Outlet <i>inch</i>                                                            | 3/4                                        |
| Steam Heating BTU/h                                                                            | 166,513                                    |
| Steam Consumption Ibs/h                                                                        | 190                                        |
| Steam Pressure <i>PSI</i>                                                                      | 116                                        |
| Safety Valve Connection <i>inch</i>                                                            | 1                                          |
| Circuit Protection Amps                                                                        |                                            |
| Gas/Steam 208-240/60/1<br>Electric 208/60/3<br>240/60/3                                        | 10<br>125<br>125                           |
| Full Load <i>Amps</i>                                                                          |                                            |
| Gas/Steam 208-240/60/1<br>Electric 208/60/3<br>240/60/3                                        | 6.1<br>85<br>97                            |
|                                                                                                |                                            |