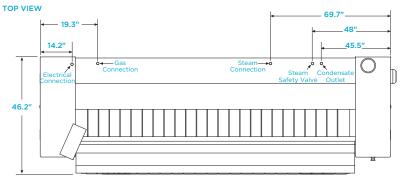

## X20075 POSEIDON HEATED-ROLL IRONER

| Cylinder Diameter <i>inch</i>                                                                  | 20.1                                       |
|------------------------------------------------------------------------------------------------|--------------------------------------------|
| Usable Cylinder Width <i>inch</i>                                                              | 74.8                                       |
| Evaporation Capability gal/h<br>Gas/Electric<br>Steam                                          | 7.93<br>11.1                               |
| Ironing Speed ft/min                                                                           | 4-49                                       |
| Net Weight <i>Ibs</i> Gas/Electric without folder with folder Steam without folder with folder | 2282<br>2496<br>2525<br>2739               |
| Crated Weight <i>lbs</i> Gas/Electric without folder with folder                               | 2834<br>3080                               |
| Steam without folder with folder                                                               | 3076<br>3323                               |
| Machine Width <i>inch</i>                                                                      | 111.7                                      |
| Machine Depth <i>inch</i>                                                                      | 46.2                                       |
| Machine Height <i>inch</i>                                                                     | 64.2                                       |
| Feed Height inch                                                                               | 40.6                                       |
| Shipping Dimensions (WxDxH) <i>inch</i> without folder with folder                             | 117.6 x 45.5 x 71.9<br>117.6 x 50.6 x 71.9 |
| Motor Power <i>Hp</i> Roller Motor Extraction Motor                                            | 0.40<br>0.74                               |
| Exhaust Diameter inch                                                                          | 5.1                                        |
| Exhaust Air Flow <i>cfm</i> Gas Electric/Steam                                                 | 564<br>634                                 |
| Electric Heating <i>kW</i> 208/60/3 240/60/3                                                   | 28.34<br>37.73                             |
| Gas Connection inch                                                                            | 3/4 NPT                                    |
| Gas Heating <i>BTU/h</i><br>Natural<br>Propane                                                 | 163,100<br>158,323                         |
| Gas Consumption <i>cfm</i><br>Natural<br>Propane                                               | 2.98<br>7.81                               |
| Gas Pressure Operating Manifold <i>inch w</i><br>Natural<br>Propane                            | 7<br>7<br>11                               |
| Steam Connection inch                                                                          | 1                                          |
| Steam Condensate Outlet <i>inch</i>                                                            | 3/4                                        |
| Steam Heating BTU/h                                                                            | 166,513                                    |
| Steam Consumption Ibs/h                                                                        | 190                                        |
| Steam Pressure <i>PSI</i>                                                                      | 116                                        |
| Safety Valve Connection <i>inch</i>                                                            | 1                                          |
| Circuit Protection Amps                                                                        |                                            |
| Gas/Steam 208-240/60/1<br>Electric 208/60/3<br>240/60/3                                        | 10<br>125<br>125                           |
| Full Load <i>Amps</i>                                                                          |                                            |
| Gas/Steam 208-240/60/1<br>Electric 208/60/3<br>240/60/3                                        | 6.1<br>85<br>97                            |
|                                                                                                |                                            |