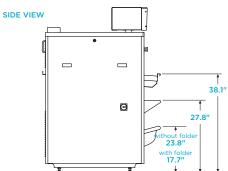

## X20075 POSEIDON HEATED-ROLL IRONER

| Cylinder Diameter <i>inch</i>                                                                  | 20.1                                       |
|------------------------------------------------------------------------------------------------|--------------------------------------------|
| Usable Cylinder Width <i>inch</i>                                                              | 74.8                                       |
| Evaporation Capability gal/h<br>Gas/Electric<br>Steam                                          | 7.93<br>11.1                               |
| Ironing Speed ft/min                                                                           | 4-49                                       |
| Net Weight <i>Ibs</i> Gas/Electric without folder with folder Steam without folder with folder | 2282<br>2496<br>2525<br>2739               |
| Crated Weight <i>lbs</i> Gas/Electric without folder with folder                               | 2834<br>3080                               |
| Steam without folder with folder                                                               | 3076<br>3323                               |
| Machine Width <i>inch</i>                                                                      | 111.7                                      |
| Machine Depth <i>inch</i>                                                                      | 46.2                                       |
| Machine Height <i>inch</i>                                                                     | 64.2                                       |
| Feed Height inch                                                                               | 40.6                                       |
| Shipping Dimensions (WxDxH) <i>inch</i> without folder with folder                             | 117.6 x 45.5 x 71.9<br>117.6 x 50.6 x 71.9 |
| Motor Power <i>Hp</i> Roller Motor Extraction Motor                                            | 0.40<br>0.74                               |
| Exhaust Diameter inch                                                                          | 5.1                                        |
| Exhaust Air Flow <i>cfm</i> Gas Electric/Steam                                                 | 564<br>634                                 |
| Electric Heating <i>kW</i> 208/60/3 240/60/3                                                   | 28.34<br>37.73                             |
| Gas Connection inch                                                                            | 3/4 NPT                                    |
| Gas Heating <i>BTU/h</i><br>Natural<br>Propane                                                 | 163,100<br>158,323                         |
| Gas Consumption <i>cfm</i><br>Natural<br>Propane                                               | 2.98<br>7.81                               |
| Gas Pressure Operating Manifold <i>inch w</i><br>Natural<br>Propane                            | 7<br>7<br>11                               |
| Steam Connection inch                                                                          | 1                                          |
| Steam Condensate Outlet <i>inch</i>                                                            | 3/4                                        |
| Steam Heating BTU/h                                                                            | 166,513                                    |
| Steam Consumption Ibs/h                                                                        | 190                                        |
| Steam Pressure <i>PSI</i>                                                                      | 116                                        |
| Safety Valve Connection <i>inch</i>                                                            | 1                                          |
| Circuit Protection Amps                                                                        |                                            |
| Gas/Steam 208-240/60/1<br>Electric 208/60/3<br>240/60/3                                        | 10<br>125<br>125                           |
| Full Load <i>Amps</i>                                                                          |                                            |
| Gas/Steam 208-240/60/1<br>Electric 208/60/3<br>240/60/3                                        | 6.1<br>85<br>97                            |
|                                                                                                |                                            |