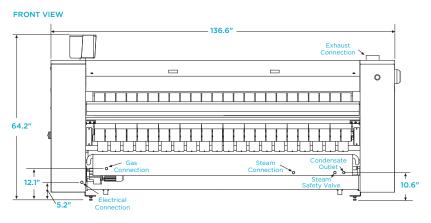

## X20100 POSEIDON HEATED-ROLL IRONER

| Cylinder Diameter inch                                               |                                                                | 20.1                                       |
|----------------------------------------------------------------------|----------------------------------------------------------------|--------------------------------------------|
| Usable Cylinder Width inch                                           |                                                                | 99.6                                       |
| Evaporation Capa<br>Gas/Electric<br>Steam                            | bility <i>gal/h</i>                                            | 10.57<br>14.79                             |
| Ironing Speed ft/min                                                 |                                                                | 4-49                                       |
| Net Weight <i>lbs</i> Gas/Electric Steam                             | without folder<br>with folder<br>without folder                | 2788<br>3069<br>3031                       |
| Cysts d Maight /b                                                    | with folder                                                    | 3312                                       |
| Crated Weight <i>Ibs</i> Gas/Electric Steam                          | without folder<br>with folder<br>without folder<br>with folder | 3439<br>3775<br>3681<br>4017               |
| Machine Width in                                                     | nch                                                            | 136.6                                      |
| Machine Depth inch                                                   |                                                                | 46.2                                       |
| Machine Height inch                                                  |                                                                | 64.2                                       |
| Feed Height inch                                                     |                                                                | 40.6                                       |
| Shipping Dimension without folder with folder                        | ons (WxDxH) <i>inch</i>                                        | 142.1 x 45.5 x 71.9<br>142.1 x 50.6 x 71.9 |
| Motor Power <i>Hp</i> Roller Motor Extraction Moto                   | r                                                              | 0.40<br>0.74                               |
| Exhaust Diameter inch                                                |                                                                | 5.1                                        |
| Exhaust Air Flow <i>cfm</i> Gas Electric/Steam                       |                                                                | 564<br>634                                 |
| Electric Heating <i>kW</i> 208/60/3 240/60/3                         |                                                                | 37.06<br>49.34                             |
| Gas Connection inch                                                  |                                                                | 3/4 NPT                                    |
| Gas Heating <i>BTU/h</i><br>Natural<br>Propane                       |                                                                | 208,823<br>201,999                         |
| Gas Consumption <i>cfm</i><br>Natural<br>Propane                     |                                                                | 3.81<br>9.95                               |
| Gas Pressure Operating Manifold <i>inch wc</i><br>Natural<br>Propane |                                                                | 7<br>11                                    |
| Steam Connection inch                                                |                                                                | 1                                          |
| Steam Condensate Outlet <i>inch</i>                                  |                                                                | 3/4 (19)                                   |
| Steam Heating BTU/h                                                  |                                                                | 221,789                                    |
| Steam Consumption Ibs/h                                              |                                                                | 254                                        |
| Steam Pressure P                                                     |                                                                | 116                                        |
| Safety Valve Connection <i>inch</i>                                  |                                                                | 1                                          |
| Circuit Protection Amps                                              |                                                                |                                            |
|                                                                      | 208-240/60/1<br>208/60/3<br>240/60/3                           | 10<br>160<br>160                           |
| Full Load Amps                                                       |                                                                |                                            |
| Gas/Steam 2<br>Electric                                              | 208-240/60/1<br>208/60/3<br>240/60/3                           | 6.1<br>109<br>125                          |
|                                                                      |                                                                |                                            |