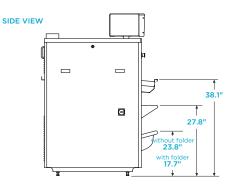

## X20100 POSEIDON HEATED-ROLL IRONER

| Cylinder Diameter inch                                               |                                                                | 20.1                                       |
|----------------------------------------------------------------------|----------------------------------------------------------------|--------------------------------------------|
| Usable Cylinder Width inch                                           |                                                                | 99.6                                       |
| Evaporation Capa<br>Gas/Electric<br>Steam                            | bility <i>gal/h</i>                                            | 10.57<br>14.79                             |
| Ironing Speed ft/min                                                 |                                                                | 4-49                                       |
| Net Weight <i>lbs</i> Gas/Electric Steam                             | without folder<br>with folder<br>without folder                | 2788<br>3069<br>3031                       |
| Cysts d Maight /b                                                    | with folder                                                    | 3312                                       |
| Crated Weight <i>Ibs</i> Gas/Electric Steam                          | without folder<br>with folder<br>without folder<br>with folder | 3439<br>3775<br>3681<br>4017               |
| Machine Width in                                                     | nch                                                            | 136.6                                      |
| Machine Depth inch                                                   |                                                                | 46.2                                       |
| Machine Height inch                                                  |                                                                | 64.2                                       |
| Feed Height inch                                                     |                                                                | 40.6                                       |
| Shipping Dimension without folder with folder                        | ons (WxDxH) <i>inch</i>                                        | 142.1 x 45.5 x 71.9<br>142.1 x 50.6 x 71.9 |
| Motor Power <i>Hp</i> Roller Motor Extraction Moto                   | r                                                              | 0.40<br>0.74                               |
| Exhaust Diameter inch                                                |                                                                | 5.1                                        |
| Exhaust Air Flow <i>cfm</i> Gas Electric/Steam                       |                                                                | 564<br>634                                 |
| Electric Heating <i>kW</i> 208/60/3 240/60/3                         |                                                                | 37.06<br>49.34                             |
| Gas Connection inch                                                  |                                                                | 3/4 NPT                                    |
| Gas Heating <i>BTU/h</i><br>Natural<br>Propane                       |                                                                | 208,823<br>201,999                         |
| Gas Consumption <i>cfm</i><br>Natural<br>Propane                     |                                                                | 3.81<br>9.95                               |
| Gas Pressure Operating Manifold <i>inch wc</i><br>Natural<br>Propane |                                                                | 7<br>11                                    |
| Steam Connection inch                                                |                                                                | 1                                          |
| Steam Condensate Outlet <i>inch</i>                                  |                                                                | 3/4 (19)                                   |
| Steam Heating BTU/h                                                  |                                                                | 221,789                                    |
| Steam Consumption Ibs/h                                              |                                                                | 254                                        |
| Steam Pressure P                                                     |                                                                | 116                                        |
| Safety Valve Connection <i>inch</i>                                  |                                                                | 1                                          |
| Circuit Protection Amps                                              |                                                                |                                            |
|                                                                      | 208-240/60/1<br>208/60/3<br>240/60/3                           | 10<br>160<br>160                           |
| Full Load Amps                                                       |                                                                |                                            |
| Gas/Steam 2<br>Electric                                              | 208-240/60/1<br>208/60/3<br>240/60/3                           | 6.1<br>109<br>125                          |
|                                                                      |                                                                |                                            |