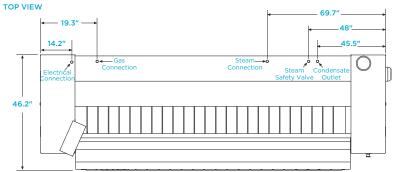

## X20100 POSEIDON HEATED-ROLL IRONER

| Cylinder Diameter inch                                               |                                                                | 20.1                                       |
|----------------------------------------------------------------------|----------------------------------------------------------------|--------------------------------------------|
| Usable Cylinder Width inch                                           |                                                                | 99.6                                       |
| Evaporation Capa<br>Gas/Electric<br>Steam                            | bility <i>gal/h</i>                                            | 10.57<br>14.79                             |
| Ironing Speed ft/min                                                 |                                                                | 4-49                                       |
| Net Weight <i>lbs</i> Gas/Electric Steam                             | without folder<br>with folder<br>without folder                | 2788<br>3069<br>3031                       |
| Cysts d Maight /b                                                    | with folder                                                    | 3312                                       |
| Crated Weight <i>Ibs</i> Gas/Electric Steam                          | without folder<br>with folder<br>without folder<br>with folder | 3439<br>3775<br>3681<br>4017               |
| Machine Width in                                                     | nch                                                            | 136.6                                      |
| Machine Depth inch                                                   |                                                                | 46.2                                       |
| Machine Height inch                                                  |                                                                | 64.2                                       |
| Feed Height inch                                                     |                                                                | 40.6                                       |
| Shipping Dimension without folder with folder                        | ons (WxDxH) <i>inch</i>                                        | 142.1 x 45.5 x 71.9<br>142.1 x 50.6 x 71.9 |
| Motor Power <i>Hp</i> Roller Motor Extraction Moto                   | r                                                              | 0.40<br>0.74                               |
| Exhaust Diameter inch                                                |                                                                | 5.1                                        |
| Exhaust Air Flow <i>cfm</i> Gas Electric/Steam                       |                                                                | 564<br>634                                 |
| Electric Heating <i>kW</i> 208/60/3 240/60/3                         |                                                                | 37.06<br>49.34                             |
| Gas Connection inch                                                  |                                                                | 3/4 NPT                                    |
| Gas Heating <i>BTU/h</i><br>Natural<br>Propane                       |                                                                | 208,823<br>201,999                         |
| Gas Consumption <i>cfm</i><br>Natural<br>Propane                     |                                                                | 3.81<br>9.95                               |
| Gas Pressure Operating Manifold <i>inch wc</i><br>Natural<br>Propane |                                                                | 7<br>11                                    |
| Steam Connection inch                                                |                                                                | 1                                          |
| Steam Condensate Outlet <i>inch</i>                                  |                                                                | 3/4 (19)                                   |
| Steam Heating BTU/h                                                  |                                                                | 221,789                                    |
| Steam Consumption Ibs/h                                              |                                                                | 254                                        |
| Steam Pressure P                                                     |                                                                | 116                                        |
| Safety Valve Connection <i>inch</i>                                  |                                                                | 1                                          |
| Circuit Protection Amps                                              |                                                                |                                            |
|                                                                      | 208-240/60/1<br>208/60/3<br>240/60/3                           | 10<br>160<br>160                           |
| Full Load Amps                                                       |                                                                |                                            |
| Gas/Steam 2<br>Electric                                              | 208-240/60/1<br>208/60/3<br>240/60/3                           | 6.1<br>109<br>125                          |
|                                                                      |                                                                |                                            |