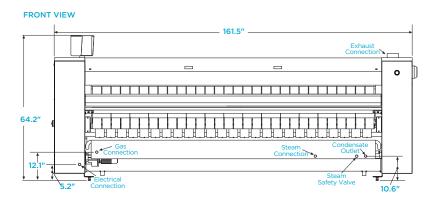

## X20125 POSEIDON HEATED-ROLL IRONER

| Cylinder Diameter <i>inch</i>                            |                                                                     | 20.1                                       |
|----------------------------------------------------------|---------------------------------------------------------------------|--------------------------------------------|
| Usable Cylinder Width inch                               |                                                                     | 124.6                                      |
| Evaporation Capability gal/h<br>Gas<br>Electric<br>Steam |                                                                     | 15.85<br>13.21<br>18.49                    |
| Ironing Speed ft/min                                     |                                                                     | 4-49                                       |
| Net Weight <i>lbs</i> Gas/Electric                       | without folder<br>with folder                                       | 3137<br>3497                               |
| Steam                                                    | without folder<br>with folder                                       | 3379<br>3739                               |
| Crated Weight <i>Ib.</i> Gas/Electric Steam              | s<br>without folder<br>with folder<br>without folder<br>with folder | 3876<br>4290<br>4118<br>4533               |
| Machine Width ir                                         | nch                                                                 | 161.5                                      |
| Machine Depth ir                                         | nch                                                                 | 46.2                                       |
| Machine Height in                                        | nch                                                                 | 64.2                                       |
| Feed Height inch                                         |                                                                     | 40.6                                       |
| without folder<br>with folder                            | ons (WxDxH) <i>inch</i>                                             | 167.3 x 45.5 x 71.9<br>167.3 x 50.6 x 71.9 |
| Motor Power <i>Hp</i> Roller Motor Extraction Moto       | or                                                                  | 0.40<br>0.74                               |
| Exhaust Diameter inch                                    |                                                                     | 5.1 (130)                                  |
| Exhaust Air Flow<br>Gas<br>Electric/Steam                | cfm                                                                 | 564<br>634                                 |
| Electric Heating /<br>208/60/3<br>240/60/3               | kW                                                                  | 47.32<br>63                                |
| Gas Connection i                                         | inch                                                                | 3/4 NPT                                    |
| Gas Heating BTU                                          | /h                                                                  |                                            |
| Natural<br>Propane                                       |                                                                     | 256,593<br>256,934                         |
| Gas Consumption<br>Natural<br>Propane                    | cfm                                                                 | 4.69<br>12.66                              |
| Gas Pressure Oper<br>Natural<br>Propane                  | ating Manifold <i>inch wc</i>                                       | 7<br>11                                    |
| Steam Connection                                         | n <i>inch</i>                                                       | 1                                          |
| Steam Condensate Outlet <i>inch</i>                      |                                                                     | 3/4                                        |
| Steam Heating BTU/h                                      |                                                                     | 277,748                                    |
| Steam Consumption Ibs/h                                  |                                                                     | 317                                        |
| Steam Pressure <i>PSI</i>                                |                                                                     | 116                                        |
| Safety Valve Connection <i>inch</i>                      |                                                                     | 1                                          |
| Circuit Protection                                       | I                                                                   |                                            |
|                                                          | 208-240/60/1<br>208/60/3<br>240/60/3                                | 10<br>200<br>200                           |
| Full Load <i>Amps</i> Gas/Steam Electric                 | 208-240/60/1<br>208/60/3<br>240/60/3                                | 6.1<br>137<br>158                          |
|                                                          | ., , -                                                              |                                            |