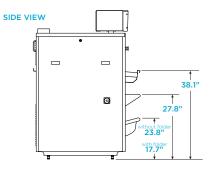

## X20125 POSEIDON HEATED-ROLL IRONER

| Cylinder Diameter <i>inch</i>                            |                                                                     | 20.1                                       |
|----------------------------------------------------------|---------------------------------------------------------------------|--------------------------------------------|
| Usable Cylinder Width inch                               |                                                                     | 124.6                                      |
| Evaporation Capability gal/h<br>Gas<br>Electric<br>Steam |                                                                     | 15.85<br>13.21<br>18.49                    |
| Ironing Speed ft/min                                     |                                                                     | 4-49                                       |
| Net Weight <i>lbs</i> Gas/Electric                       | without folder<br>with folder                                       | 3137<br>3497                               |
| Steam                                                    | without folder<br>with folder                                       | 3379<br>3739                               |
| Crated Weight <i>Ib.</i> Gas/Electric Steam              | s<br>without folder<br>with folder<br>without folder<br>with folder | 3876<br>4290<br>4118<br>4533               |
| Machine Width ir                                         | nch                                                                 | 161.5                                      |
| Machine Depth ir                                         | nch                                                                 | 46.2                                       |
| Machine Height in                                        | nch                                                                 | 64.2                                       |
| Feed Height inch                                         |                                                                     | 40.6                                       |
| without folder<br>with folder                            | ons (WxDxH) <i>inch</i>                                             | 167.3 x 45.5 x 71.9<br>167.3 x 50.6 x 71.9 |
| Motor Power <i>Hp</i> Roller Motor Extraction Moto       | or                                                                  | 0.40<br>0.74                               |
| Exhaust Diameter inch                                    |                                                                     | 5.1 (130)                                  |
| Exhaust Air Flow<br>Gas<br>Electric/Steam                | cfm                                                                 | 564<br>634                                 |
| Electric Heating /<br>208/60/3<br>240/60/3               | kW                                                                  | 47.32<br>63                                |
| Gas Connection i                                         | inch                                                                | 3/4 NPT                                    |
| Gas Heating BTU                                          | /h                                                                  |                                            |
| Natural<br>Propane                                       |                                                                     | 256,593<br>256,934                         |
| Gas Consumption<br>Natural<br>Propane                    | cfm                                                                 | 4.69<br>12.66                              |
| Gas Pressure Oper<br>Natural<br>Propane                  | ating Manifold <i>inch wc</i>                                       | 7<br>11                                    |
| Steam Connection                                         | n <i>inch</i>                                                       | 1                                          |
| Steam Condensate Outlet <i>inch</i>                      |                                                                     | 3/4                                        |
| Steam Heating BTU/h                                      |                                                                     | 277,748                                    |
| Steam Consumption Ibs/h                                  |                                                                     | 317                                        |
| Steam Pressure <i>PSI</i>                                |                                                                     | 116                                        |
| Safety Valve Connection <i>inch</i>                      |                                                                     | 1                                          |
| Circuit Protection                                       | I                                                                   |                                            |
|                                                          | 208-240/60/1<br>208/60/3<br>240/60/3                                | 10<br>200<br>200                           |
| Full Load <i>Amps</i> Gas/Steam Electric                 | 208-240/60/1<br>208/60/3<br>240/60/3                                | 6.1<br>137<br>158                          |
|                                                          | ., , -                                                              |                                            |