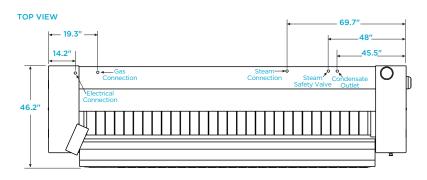

## X20125 POSEIDON HEATED-ROLL IRONER

| Cylinder Diameter <i>inch</i>                            |                                                                     | 20.1                                       |
|----------------------------------------------------------|---------------------------------------------------------------------|--------------------------------------------|
| Usable Cylinder Width inch                               |                                                                     | 124.6                                      |
| Evaporation Capability gal/h<br>Gas<br>Electric<br>Steam |                                                                     | 15.85<br>13.21<br>18.49                    |
| Ironing Speed ft/min                                     |                                                                     | 4-49                                       |
| Net Weight <i>lbs</i> Gas/Electric                       | without folder<br>with folder                                       | 3137<br>3497                               |
| Steam                                                    | without folder<br>with folder                                       | 3379<br>3739                               |
| Crated Weight <i>Ib.</i> Gas/Electric Steam              | s<br>without folder<br>with folder<br>without folder<br>with folder | 3876<br>4290<br>4118<br>4533               |
| Machine Width ir                                         | nch                                                                 | 161.5                                      |
| Machine Depth ir                                         | nch                                                                 | 46.2                                       |
| Machine Height in                                        | nch                                                                 | 64.2                                       |
| Feed Height inch                                         |                                                                     | 40.6                                       |
| without folder<br>with folder                            | ons (WxDxH) <i>inch</i>                                             | 167.3 x 45.5 x 71.9<br>167.3 x 50.6 x 71.9 |
| Motor Power <i>Hp</i> Roller Motor Extraction Moto       | or                                                                  | 0.40<br>0.74                               |
| Exhaust Diameter inch                                    |                                                                     | 5.1 (130)                                  |
| Exhaust Air Flow<br>Gas<br>Electric/Steam                | cfm                                                                 | 564<br>634                                 |
| Electric Heating /<br>208/60/3<br>240/60/3               | kW                                                                  | 47.32<br>63                                |
| Gas Connection i                                         | inch                                                                | 3/4 NPT                                    |
| Gas Heating BTU                                          | /h                                                                  |                                            |
| Natural<br>Propane                                       |                                                                     | 256,593<br>256,934                         |
| Gas Consumption<br>Natural<br>Propane                    | cfm                                                                 | 4.69<br>12.66                              |
| Gas Pressure Oper<br>Natural<br>Propane                  | ating Manifold <i>inch wc</i>                                       | 7<br>11                                    |
| Steam Connection                                         | n <i>inch</i>                                                       | 1                                          |
| Steam Condensate Outlet <i>inch</i>                      |                                                                     | 3/4                                        |
| Steam Heating BTU/h                                      |                                                                     | 277,748                                    |
| Steam Consumption Ibs/h                                  |                                                                     | 317                                        |
| Steam Pressure <i>PSI</i>                                |                                                                     | 116                                        |
| Safety Valve Connection <i>inch</i>                      |                                                                     | 1                                          |
| Circuit Protection                                       | I                                                                   |                                            |
|                                                          | 208-240/60/1<br>208/60/3<br>240/60/3                                | 10<br>200<br>200                           |
| Full Load <i>Amps</i> Gas/Steam Electric                 | 208-240/60/1<br>208/60/3<br>240/60/3                                | 6.1<br>137<br>158                          |
|                                                          | ., , -                                                              |                                            |